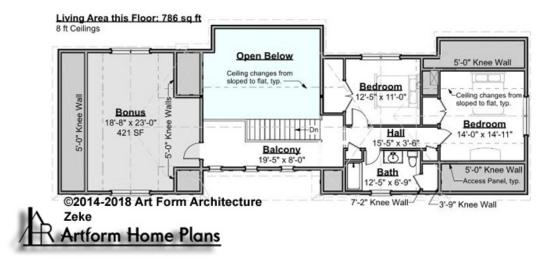

### ZEKE - 2<sup>ND</sup> FLOOR 705.127.v2 GL

Some features shown are optional. Your Purchase & Sale Agreement governs, whether items are labeled "optional" in this document or not.

CRS 705.127.v2 GL Zeke

#### CLG HT SHOWN 8'-0" CLG HT POSSIBLE 8'-0"

\* Major Change Fee, see website plan page for cost

| F1 LIVING AREA       | 1207 FT              | F1 BEDROOMS          | 3    | F1 BATHROOMS         | 1    |
|----------------------|----------------------|----------------------|------|----------------------|------|
| Main                 | 786.00 <sup>FT</sup> | Main                 | 2.00 | Main                 | 1.00 |
| Future               | 421.00 <sup>FT</sup> | Future               | 1.00 | Future               | 0.00 |
| 2 <sup>nd</sup> Unit | 0.00 FT              | 2 <sup>nd</sup> Unit | 0.00 | 2 <sup>nd</sup> Unit | 0.00 |