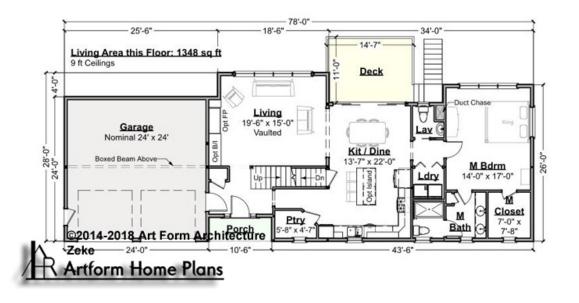

### ZEKE - 1<sup>ST</sup> FLOOR 705.127.v2 GL

\_

Some features shown are optional. Your Purchase & Sale Agreement governs, whether items are labeled "optional" in this document or not.

CRS 705.127.v2 GL Zeke

#### CLG HT SHOWN 9'-0" CLG HT POSSIBLE 8'-0"

\* Major Change Fee, see website plan page for cost

| F1 LIVING AREA       | 1348 <sup>FT</sup>    | F1 BEDROOMS          | 1    | F1 BATHROOMS         | 1.5  |
|----------------------|-----------------------|----------------------|------|----------------------|------|
| Main                 | 1348.00 <sup>FT</sup> | Main                 | 1.00 | Main                 | 1.50 |
| Future               | 0.00 <sup>FT</sup>    | Future               | 0.00 | Future               | 0.00 |
| 2 <sup>nd</sup> Unit | 0.00 FT               | 2 <sup>nd</sup> Unit | 0.00 | 2 <sup>nd</sup> Unit | 0.00 |