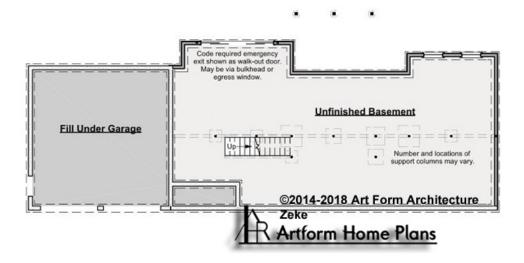

### ZEKE - BASEMENT 705.127.v2 GL

\_

Some features shown are optional. Your Purchase & Sale Agreement governs, whether items are labeled "optional" in this document or not.

CRS 705.127.v2 GL Zeke

#### CLG HT SHOWN 7'-8" CLG HT POSSIBLE 9'-0"

\* Major Change Fee, see website plan page for cost

| F1 LIVING AREA       | 0 <sup>FT</sup>    | F1 BEDROOMS          | 0    | F1 BATHROOMS         | 0    |
|----------------------|--------------------|----------------------|------|----------------------|------|
| Main                 | 0.00 <sup>FT</sup> | Main                 | 0.00 | Main                 | 0.00 |
| Future               | 0.00 <sup>FT</sup> | Future               | 0.00 | Future               | 0.00 |
| 2 <sup>nd</sup> Unit | 0.00 <sup>FT</sup> | 2 <sup>nd</sup> Unit | 0.00 | 2 <sup>nd</sup> Unit | 0.00 |