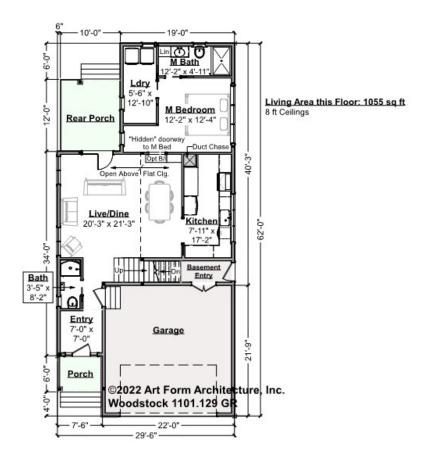

### WOODSTOCK - 1<sup>ST</sup> FLOOR 1101.129 GR

Some features shown are optional. Your Purchase & Sale Agreement governs, whether items are labeled "optional" in this document or not.

#### CLG HT SHOWN 8'-0" CLG HT POSSIBLE 9'-0"

\* Major Change Fee, see website plan page for cost

| F1 LIVING AREA       | 1055 <sup>FT</sup> | F1 BEDROOMS          | 1    | F1 BATHROOMS         | 2    |
|----------------------|--------------------|----------------------|------|----------------------|------|
| Main                 | 1055.00 FT         | Main                 | 1.00 | Main                 | 2.00 |
| Future               | FT                 | Future               |      | Future               |      |
| 2 <sup>nd</sup> Unit | FT                 | 2 <sup>nd</sup> Unit |      | 2 <sup>nd</sup> Unit |      |