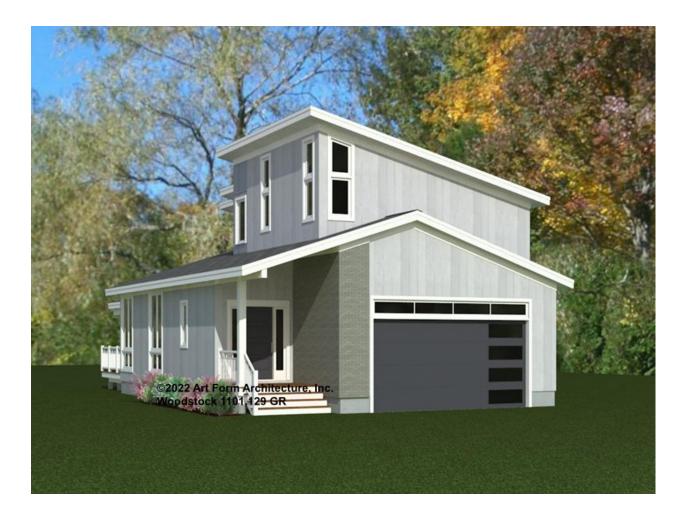

### WOODSTOCK 1101.129 GR

In addition to our Terms and Conditions (the "Terms"), please be aware of the following:

Art Form Architecture, LLC ("Artform") requires that our Drawings be built substantially as designed. Artform will not be obligated by or liable for use of this design with markups as part of any builder agreement. While we attempt to accommodate where possible and reasonable, and where the changes do not denigrate our design, any and all changes to Drawings must be approved in writing by Artform. It is recommended that you have your Drawing updated by Artform prior to attaching any Drawing to any builder agreement. Artform shall not be responsible for the misuse of or unauthorized alterations to any of its Drawings.



| Width 29.50 FT       |                    | Depth 62.00 FT       |   | Height 26.16 FT      |   |
|----------------------|--------------------|----------------------|---|----------------------|---|
| LIVING AREA          | 1870 <sup>FT</sup> | BEDROOMS             | 3 | BATHROOMS            | 3 |
| Main                 | 1870 <sup>FT</sup> | Main                 | 2 | Main                 | 3 |
| Future               | 0 FT               | Future               | 1 | Future               | 0 |
| 2 <sup>nd</sup> Unit | 0 FT               | 2 <sup>nd</sup> Unit | 0 | 2 <sup>nd</sup> Unit | 0 |



### WOODSTOCK - 1<sup>ST</sup> FLOOR 1101.129 GR

Some features shown are optional. Your Purchase & Sale Agreement governs, whether items are labeled "optional" in this document or not.



#### C