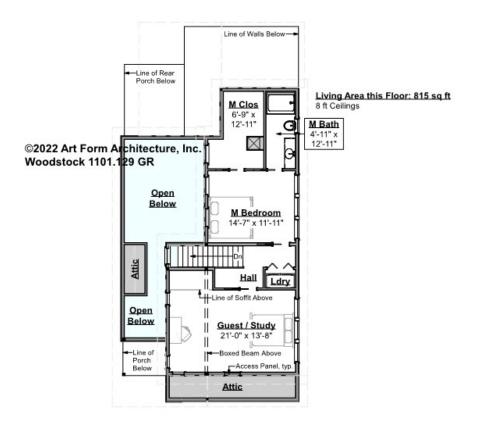

### WOODSTOCK - 2<sup>ND</sup> FLOOR 1101.129 GR

\_

Some features shown are optional. Your Purchase & Sale Agreement governs, whether items are labeled "optional" in this document or not.

#### CLG HT SHOWN 8'-0" CLG HT POSSIBLE 9'-0"

\* Major Change Fee, see website plan page for cost

| F1 LIVING AREA       | 815 <sup>FT</sup>    | F1 BEDROOMS          | 2    | F1 BATHROOMS         | 1    |
|----------------------|----------------------|----------------------|------|----------------------|------|
| Main                 | 815.00 <sup>FT</sup> | Main                 | 1.00 | Main                 | 1.00 |
| Future               | FT                   | Future               | 1.00 | Future               |      |
| 2 <sup>nd</sup> Unit | FT                   | 2 <sup>nd</sup> Unit |      | 2 <sup>nd</sup> Unit |      |