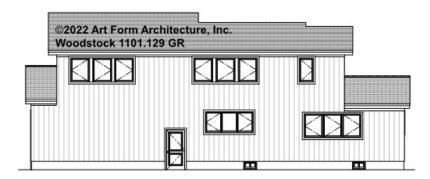

|



### **WOODSTOCK - BASEMENT** 1101.129 GR

Some features shown are optional. Your Purchase & Sale Agreement governs, whether items are labeled "optional" in this document or not.



#### CLG HT SHOWN 7'-8" CLG HT POSSIBLE 9'-0"

\* Major Change Fee, see website plan page for cost

| F1 LIVING AREA       | 0 FT | F1 BEDROOMS          | 0 | F1 BATHROOMS 0       |
|----------------------|------|----------------------|---|----------------------|
| Main                 | FT   | Main                 |   | Main                 |
| Future               | FT   | Future               |   | Future               |
| 2 <sup>nd</sup> Unit | FT   | 2 <sup>nd</sup> Unit |   | 2 <sup>nd</sup> Unit |



# **WOODSTOCK - FRONT ELEVATION** 1101.129 GR





# **WOODSTOCK - RIGHT ELEVATION** 1101.129 GR





# **WOODSTOCK - REAR ELEVATION** 1101.129 GR





# **WOODSTOCK - LEFT ELEVATION** 1101.129 GR





### **WOODSTOCK - REAR RENDER** 1101.129 GR