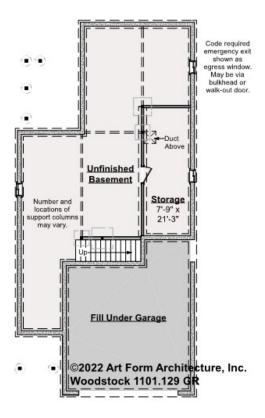

### **WOODSTOCK - BASEMENT** 1101.129 GR

Some features shown are optional. Your Purchase & Sale Agreement governs, whether items are labeled "optional" in this document or not.

#### CLG HT SHOWN 7'-8" CLG HT POSSIBLE 9'-0"

\* Major Change Fee, see website plan page for cost

| F1 LIVING AREA       | 0 FT | F1 BEDROOMS          | 0 | F1 BATHROOMS 0       |
|----------------------|------|----------------------|---|----------------------|
| Main                 | FT   | Main                 |   | Main                 |
| Future               | FT   | Future               |   | Future               |
| 2 <sup>nd</sup> Unit | FT   | 2 <sup>nd</sup> Unit |   | 2 <sup>nd</sup> Unit |