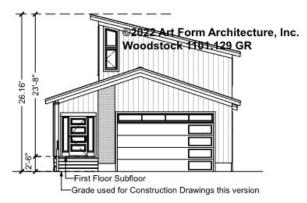

# **WOODSTOCK - FRONT ELEVATION** 1101.129 GR

| Width 29.50 FT       |                    | Depth 62.00 FT       |   | Height 26.16 FT      |   |
|----------------------|--------------------|----------------------|---|----------------------|---|
| LIVING AREA          | 1870 <sup>FT</sup> | BEDROOMS             | 3 | BATHROOMS            | 3 |
| Main                 | 1870 <sup>FT</sup> | Main                 | 2 | Main                 | 3 |
| Future               | 0 FT               | Future               | 1 | Future               | 0 |
| 2 <sup>nd</sup> Unit | 0 FT               | 2 <sup>nd</sup> Unit | 0 | 2 <sup>nd</sup> Unit | 0 |