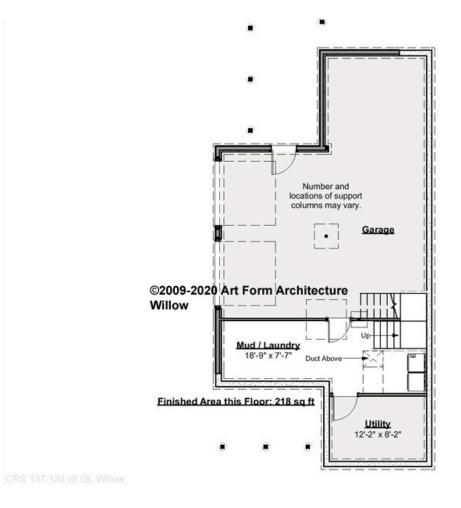

#### WILLOW - BASEMENT 137.120.v8 GL

Construction drawings show this basement mud/laundry as finished. We don't include in our "Living Area" data because it throws the search!

Some features shown are optional. Your Purchase & Sale Agreement governs, whether items are labeled "optional" in this document or not.

CLG HT SHOWN 7'-8" CLG HT POSSIBLE 9'-0"

\* Major Change Fee, see website plan page for cost

| F1 LIVING AREA       | 0 <sup>FT</sup>    | F1 BEDROOMS          | 0    | F1 BATHROOMS         | 0    |
|----------------------|--------------------|----------------------|------|----------------------|------|
| Main                 | 0.00 <sup>FT</sup> | Main                 | 0.00 | Main                 | 0.00 |
| Future               | 0.00 <sup>FT</sup> | Future               | 0.00 | Future               | 0.00 |
| 2 <sup>nd</sup> Unit | 0.00 <sup>FT</sup> | 2 <sup>nd</sup> Unit | 0.00 | 2 <sup>nd</sup> Unit | 0.00 |