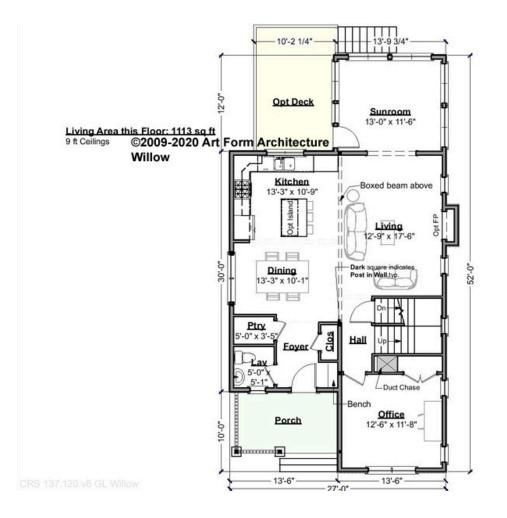

### WILLOW - 1<sup>ST</sup> FLOOR 137.120.v8 GL

Some features shown are optional. Your Purchase & Sale Agreement governs, whether items are labeled "optional" in this document or not.

CLG HT SHOWN 9'-0" CLG HT POSSIBLE 8'-0"

\* Major Change Fee, see website plan page for cost

| F1 LIVING AREA       | 1113 <sup>FT</sup> | F1 BEDROOMS          | 1    | F1 BATHROOMS         | 0.5  |
|----------------------|--------------------|----------------------|------|----------------------|------|
| Main                 | 1113.00 FT         | Main                 | 0.00 | Main                 | 0.50 |
| Future               | 0.00 <sup>FT</sup> | Future               | 1.00 | Future               | 0.00 |
| 2 <sup>nd</sup> Unit | 0.00 <sup>FT</sup> | 2 <sup>nd</sup> Unit | 0.00 | 2 <sup>nd</sup> Unit | 0.00 |