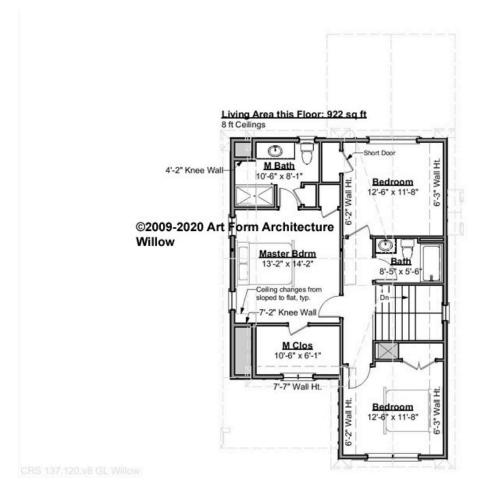

#### WILLOW - 2<sup>ND</sup> FLOOR 137.120.v8 GL

Some features shown are optional. Your Purchase & Sale Agreement governs, whether items are labeled "optional" in this document or not.

CLG HT SHOWN 8'-0" CLG HT POSSIBLE 8'-0"

<sup>\*</sup> Major Change Fee, see website plan page for cost

| F1 LIVING AREA       | 922 <sup>FT</sup>  | F1 BEDROOMS          | 3    | F1 BATHROOMS         | 2    |
|----------------------|--------------------|----------------------|------|----------------------|------|
| Main                 | 922.00 FT          | Main                 | 3.00 | Main                 | 2.00 |
| Future               | 0.00 <sup>FT</sup> | Future               | 0.00 | Future               | 0.00 |
| 2 <sup>nd</sup> Unit | 0.00 <sup>FT</sup> | 2 <sup>nd</sup> Unit | 0.00 | 2 <sup>nd</sup> Unit | 0.00 |