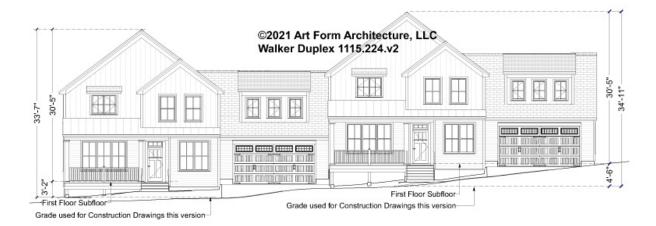

2 <sup>nd</sup> Unit | 2.00 |



## **WALKER DUPLEX - BASEMENT** 1115.224.v2

Some features shown are optional. Your Purchase & Sale Agreement governs, whether items are labeled "optional" in this document or not.



#### CLG HT SHOWN 7'-8" CLG HT POSSIBLE 9'-0"

\* Major Change Fee, see website plan page for cost

| F1 LIVING AREA       | 0 FT | F1 BEDROOMS          | 0 | F1 BATHROOMS         | 0 |
|----------------------|------|----------------------|---|----------------------|---|
| Main                 | FT   | Main                 |   | Main                 |   |
| Future               | FT   | Future               |   | Future               |   |
| 2 <sup>nd</sup> Unit | FT   | 2 <sup>nd</sup> Unit |   | 2 <sup>nd</sup> Unit |   |



### WALKER DUPLEX - FRONT ELEVATION 1115.224.v2





## **WALKER DUPLEX - RIGHT ELEVATION** 1115.224.v2





## **WALKER DUPLEX - REAR ELEVATION** 1115.224.v2





## WALKER DUPLEX - LEFT ELEVATION 1115.224.v2