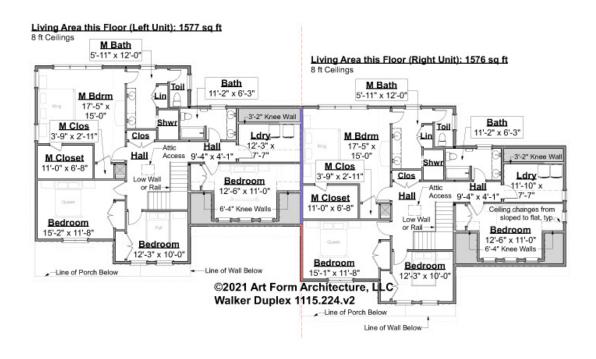

# WALKER DUPLEX - 2<sup>ND</sup> FLOOR 1115.224.v2

Some features shown are optional. Your Purchase & Sale Agreement governs, whether items are labeled "optional" in this document or not.

#### CLG HT SHOWN 8'-0" CLG HT POSSIBLE 9'-0"

\* Major Change Fee, see website plan page for cost

| F1 LIVING AREA       | 3153 <sup>FT</sup> | F1 BEDROOMS          | 8    | F1 BATHROOMS         | 4    |
|----------------------|--------------------|----------------------|------|----------------------|------|
| Main                 | 1577.00 FT         | Main                 | 4.00 | Main                 | 2.00 |
| Future               | FT                 | Future               |      | Future               |      |
| 2 <sup>nd</sup> Unit | 1576.00 FT         | 2 <sup>nd</sup> Unit | 4.00 | 2 <sup>nd</sup> Unit | 2.00 |