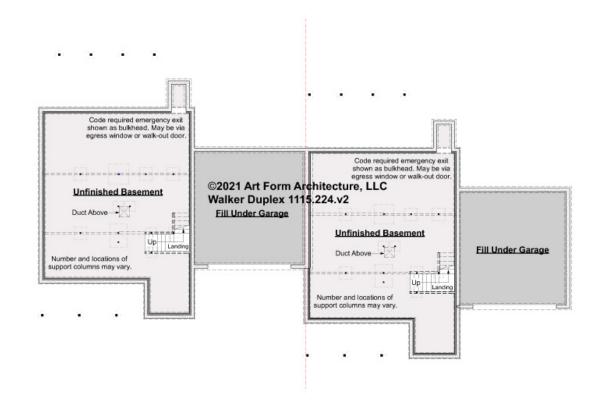

## **WALKER DUPLEX - BASEMENT** 1115.224.v2

Some features shown are optional. Your Purchase & Sale Agreement governs, whether items are labeled "optional" in this document or not.

#### CLG HT SHOWN 7'-8" CLG HT POSSIBLE 9'-0"

\* Major Change Fee, see website plan page for cost

| F1 LIVING AREA       | 0 FT | F1 BEDROOMS          | 0 | F1 BATHROOMS         | 0 |
|----------------------|------|----------------------|---|----------------------|---|
| Main                 | FT   | Main                 |   | Main                 |   |
| Future               | FT   | Future               |   | Future               |   |
| 2 <sup>nd</sup> Unit | FT   | 2 <sup>nd</sup> Unit |   | 2 <sup>nd</sup> Unit |   |