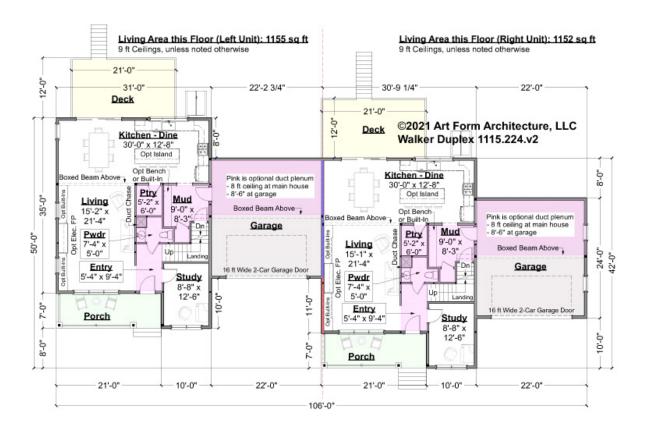

# **WALKER DUPLEX - 1<sup>ST</sup> FLOOR** 1115.224.v2

Some features shown are optional. Your Purchase & Sale Agreement governs, whether items are labeled "optional" in this document or not.

#### CLG HT SHOWN 9'-0" CLG HT POSSIBLE 8'-0"

\* Major Change Fee, see website plan page for cost

| F1 LIVING AREA       | 2307 <sup>FT</sup>    | F1 BEDROOMS          | 2    | F1 BATHROOMS         | 1    |
|----------------------|-----------------------|----------------------|------|----------------------|------|
| Main                 | 1155.00 <sup>FT</sup> | Main                 |      | Main                 | 0.50 |
| Future               | FT                    | Future               | 2.00 | Future               |      |
| 2 <sup>nd</sup> Unit | 1152.00 FT            | 2 <sup>nd</sup> Unit |      | 2 <sup>nd</sup> Unit | 0.50 |