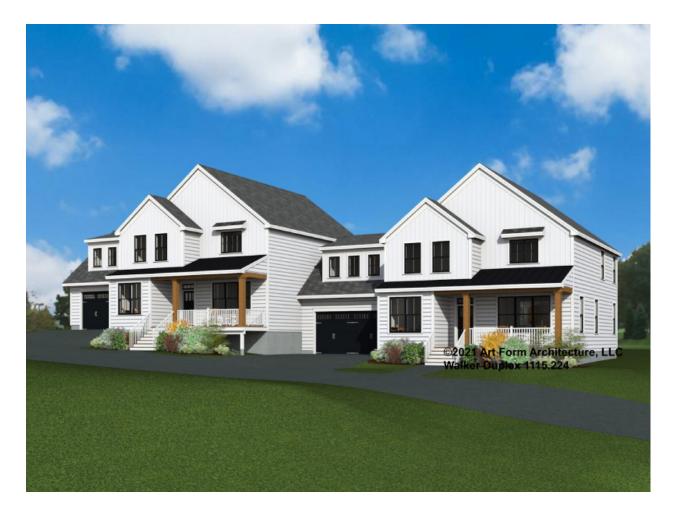

### WALKER DUPLEX - FRONT ELEVATION 1115.224

## WALKER DUPLEX 1115.224

Note - The Construction Drawings for this plan are very specific to a sloped lot. The right hand unit is lower than the left. The Garage on the left is also nearly level with the dwelling (which means some interesting foundation details).