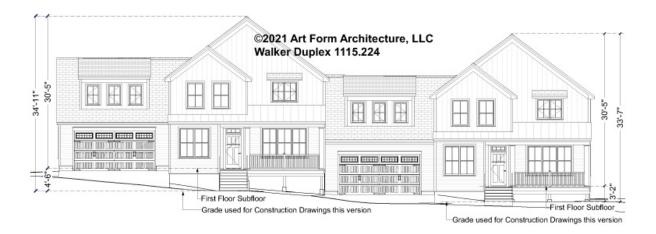

| 4.00 | 2 <sup>nd</sup> Unit | 2.00 |



### WALKER DUPLEX - BASEMENT 1115.224

Some features shown are optional. Your Purchase & Sale Agreement governs, whether items are labeled "optional" in this document or not.



#### CLG HT SHOWN 7'-8" CLG HT POSSIBLE 8'-0"

\* Major Change Fee, see website plan page for cost

| F1 LIVING AREA       | 0 FT | F1 BEDROOMS          | 0 | F1 BATHROOMS         | 0 |
|----------------------|------|----------------------|---|----------------------|---|
| Main                 | FT   | Main                 |   | Main                 |   |
| Future               | FT   | Future               |   | Future               |   |
| 2 <sup>nd</sup> Unit | FT   | 2 <sup>nd</sup> Unit |   | 2 <sup>nd</sup> Unit |   |



### WALKER DUPLEX - FRONT ELEVATION 1115.224





## **WALKER DUPLEX - RIGHT ELEVATION** 1115.224





## **WALKER DUPLEX - REAR ELEVATION** 1115.224





## **WALKER DUPLEX - LEFT ELEVATION** 1115.224