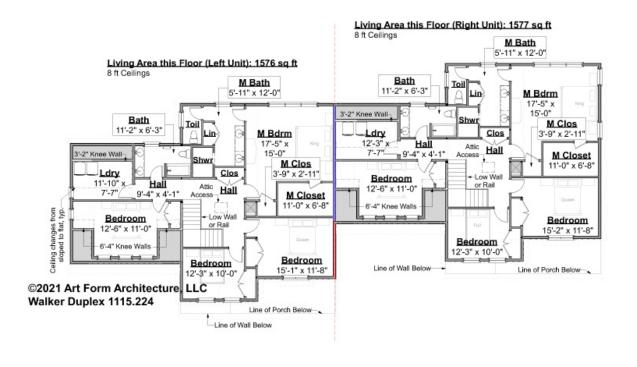

# **WALKER DUPLEX - 2<sup>ND</sup> FLOOR** 1115.224

Some features shown are optional. Your Purchase & Sale Agreement governs, whether items are labeled "optional" in this document or not.

#### CLG HT SHOWN 8'-0" CLG HT POSSIBLE 9'-0"

\* Major Change Fee, see website plan page for cost

| F1 LIVING AREA       | 3153 <sup>FT</sup> | F1 BEDROOMS          | 8    | F1 BATHROOMS         | 4    |
|----------------------|--------------------|----------------------|------|----------------------|------|
| Main                 | 1576.00 FT         | Main                 | 4.00 | Main                 | 2.00 |
| Future               | FT                 | Future               |      | Future               |      |
| 2 <sup>nd</sup> Unit | 1577.00 FT         | 2 <sup>nd</sup> Unit | 4.00 | 2 <sup>nd</sup> Unit | 2.00 |