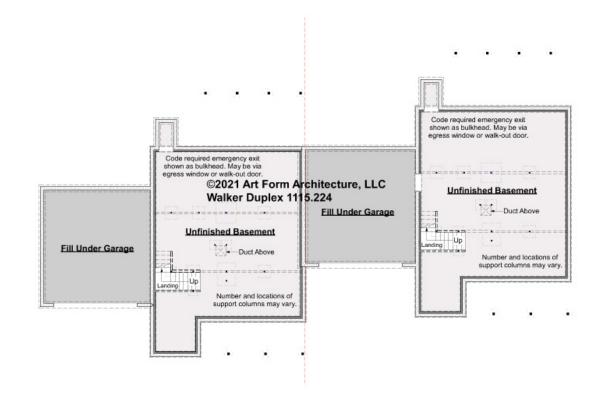

### WALKER DUPLEX - BASEMENT 1115.224

Some features shown are optional. Your Purchase & Sale Agreement governs, whether items are labeled "optional" in this document or not.

#### CLG HT SHOWN 7'-8" CLG HT POSSIBLE 8'-0"

\* Major Change Fee, see website plan page for cost

| F1 LIVING AREA       | 0 FT | F1 BEDROOMS          | 0 | F1 BATHROOMS         | 0 |
|----------------------|------|----------------------|---|----------------------|---|
| Main                 | FT   | Main                 |   | Main                 |   |
| Future               | FT   | Future               |   | Future               |   |
| 2 <sup>nd</sup> Unit | FT   | 2 <sup>nd</sup> Unit |   | 2 <sup>nd</sup> Unit |   |