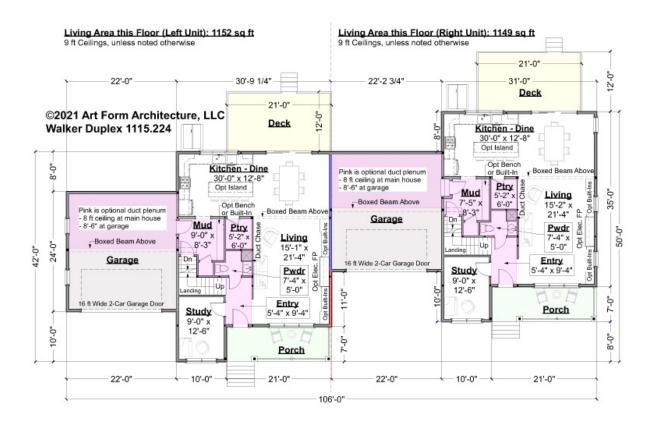

# **WALKER DUPLEX - 1<sup>ST</sup> FLOOR** 1115.224

Some features shown are optional. Your Purchase & Sale Agreement governs, whether items are labeled "optional" in this document or not.

#### CLG HT SHOWN 9'-0" CLG HT POSSIBLE 8'-0"

\* Major Change Fee, see website plan page for cost

| F1 LIVING AREA       | 2301 <sup>FT</sup>    | F1 BEDROOMS          | 2    | F1 BATHROOMS         | 1    |
|----------------------|-----------------------|----------------------|------|----------------------|------|
| Main                 | 1152.00 <sup>FT</sup> | Main                 |      | Main                 | 0.50 |
| Future               | FT                    | Future               | 2.00 | Future               |      |
| 2 <sup>nd</sup> Unit | 1149.00 <sup>FT</sup> | 2 <sup>nd</sup> Unit |      | 2 <sup>nd</sup> Unit | 0.50 |