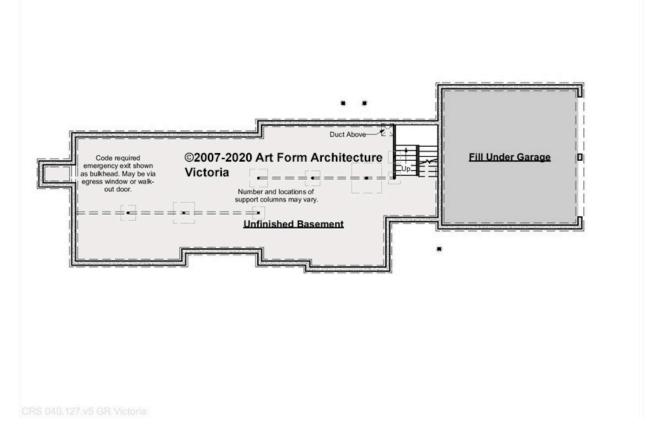

### VICTORIA WITH WING - BASEMENT 040.127.v5 GR

Some features shown are optional. Your Purchase & Sale Agreement governs, whether items are labeled "optional" in this document or not.

CLG HT SHOWN 7'-8" CLG HT POSSIBLE 9'-0"

\* Major Change Fee, see website plan page for cost

| F1 LIVING AREA       | 0 <sup>FT</sup>    | F1 BEDROOMS          | 0    | F1 BATHROOMS         | 0    |
|----------------------|--------------------|----------------------|------|----------------------|------|
| Main                 | 0.00 <sup>FT</sup> | Main                 | 0.00 | Main                 | 0.00 |
| Future               | 0.00 <sup>FT</sup> | Future               | 0.00 | Future               | 0.00 |
| 2 <sup>nd</sup> Unit | 0.00 FT            | 2 <sup>nd</sup> Unit | 0.00 | 2 <sup>nd</sup> Unit | 0.00 |