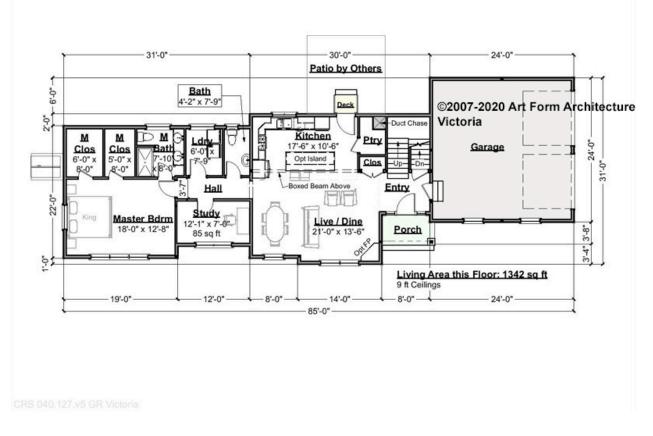

### VICTORIA WITH WING - 1<sup>ST</sup> FLOOR 040.127.v5 GR

Some features shown are optional. Your Purchase & Sale Agreement governs, whether items are labeled "optional" in this document or not.

CLG HT SHOWN 9'-0" CLG HT POSSIBLE 8'-0"

\* Major Change Fee, see website plan page for cost

| F1 LIVING AREA       | 1342 <sup>FT</sup>    | F1 BEDROOMS          | 1    | F1 BATHROOMS         | 1.5  |
|----------------------|-----------------------|----------------------|------|----------------------|------|
| Main                 | 1342.00 <sup>FT</sup> | Main                 | 1.00 | Main                 | 1.50 |
| Future               | 0.00 <sup>FT</sup>    | Future               | 0.00 | Future               | 0.00 |
| 2 <sup>nd</sup> Unit | 0.00 FT               | 2 <sup>nd</sup> Unit | 0.00 | 2 <sup>nd</sup> Unit | 0.00 |