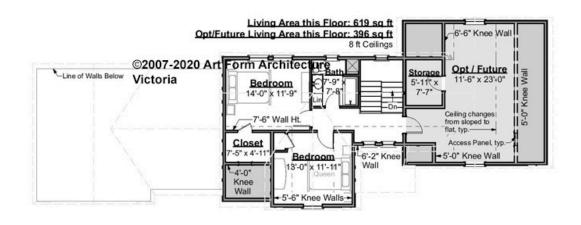

## VICTORIA WITH WING - 2<sup>ND</sup> FLOOR 040.127.v5 GR

Some features shown are optional. Your Purchase & Sale Agreement governs, whether items are labeled "optional" in this document or not.

RS 040.127.v5 GR Victoria

CLG HT SHOWN 8'-0" CLG HT POSSIBLE 8'-0"

\* Major Change Fee, see website plan page for cost

| F1 LIVING AREA       | 1015 <sup>FT</sup> | F1 BEDROOMS          | 3    | F1 BATHROOMS         | 1    |
|----------------------|--------------------|----------------------|------|----------------------|------|
| Main                 | 619.00 FT          | Main                 | 2.00 | Main                 | 1.00 |
| Future               | 396.00 FT          | Future               | 1.00 | Future               | 0.00 |
| 2 <sup>nd</sup> Unit | 0.00 <sup>FT</sup> | 2 <sup>nd</sup> Unit | 0.00 | 2 <sup>nd</sup> Unit | 0.00 |