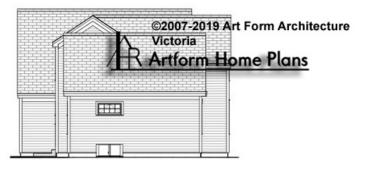

## VICTORIA WITH WING - LEFT ELEVATION 040.127.v4 GR

\_

Some features shown are optional. Your Purchase & Sale Agreement governs, whether items are labeled "optional" in this document or not.

CRS 040.127.v4 GR Victoria with Wing

Use of this document is governed by our Terms and Conditions, found on our website: https://www.artform.us/terms-conditions/

#### © 2007 Art Form Architecture, LLC. ALL RIGHTS RESERVED.