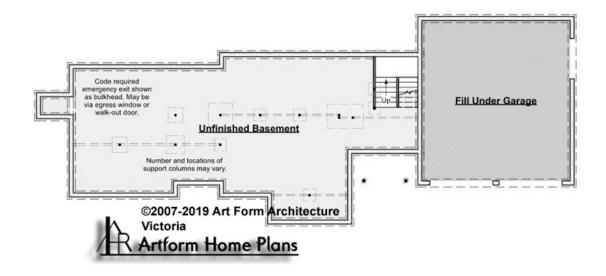

## VICTORIA WITH WING - BASEMENT 040.127.v4 GR

—

Some features shown are optional. Your Purchase & Sale Agreement governs, whether items are labeled "optional" in this document or not.

CRS 040.127.v4 GR Victoria with Wing

### CLG HT SHOWN 7'-8" CLG HT POSSIBLE 9'-0"

### \* Major Change Fee, see website plan page for cost

| F1 LIVING AREA       | 0 <sup>FT</sup>    | F1 BEDROOMS          | 0    | F1 BATHROOMS         | 0    |
|----------------------|--------------------|----------------------|------|----------------------|------|
| Main                 | 0.00 <sup>FT</sup> | Main                 | 0.00 | Main                 | 0.00 |
| Future               | 0.00 <sup>FT</sup> | Future               | 0.00 | Future               | 0.00 |
| 2 <sup>nd</sup> Unit | 0.00 <sup>FT</sup> | 2 <sup>nd</sup> Unit | 0.00 | 2 <sup>nd</sup> Unit | 0.00 |