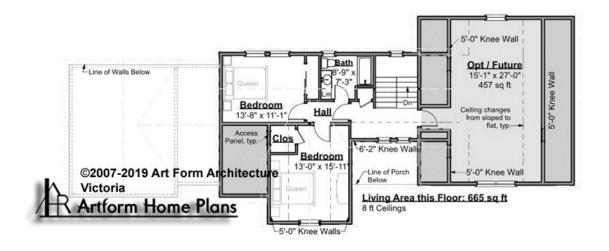

# VICTORIA WITH WING - 2<sup>ND</sup> FLOOR 040.127.v4 GR

—

Some features shown are optional. Your Purchase & Sale Agreement governs, whether items are labeled "optional" in this document or not.

CRS 040.127.v4 GR Victoria with Wing

### CLG HT SHOWN 8'-0" CLG HT POSSIBLE 8'-0"

## \* Major Change Fee, see website plan page for cost

| F1 LIVING AREA       | 1122 <sup>FT</sup>   | F1 BEDROOMS          | 3    | F1 BATHROOMS         | 1    |
|----------------------|----------------------|----------------------|------|----------------------|------|
| Main                 | 665.00 <sup>FT</sup> | Main                 | 2.00 | Main                 | 1.00 |
| Future               | 457.00 FT            | Future               | 1.00 | Future               | 0.00 |
| 2 <sup>nd</sup> Unit | 0.00 <sup>FT</sup>   | 2 <sup>nd</sup> Unit | 0.00 | 2 <sup>nd</sup> Unit | 0.00 |