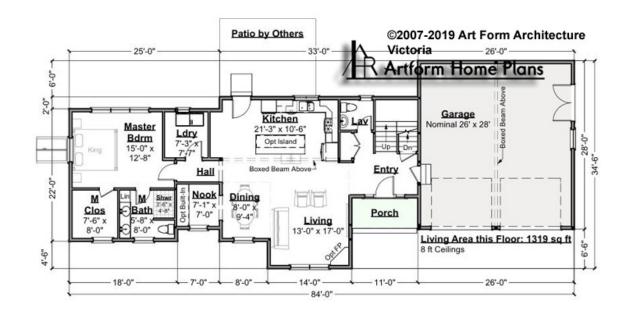

# VICTORIA WITH WING - 1<sup>ST</sup> FLOOR 040.127.v4 GR

Some features shown are optional. Your Purchase & Sale Agreement governs, whether items are labeled "optional" in this document or not.

CRS 040.127.v4 GR Victoria with Wing

### CLG HT SHOWN 8'-0" CLG HT POSSIBLE 8'-0"

## \* Major Change Fee, see website plan page for cost

| F1 LIVING AREA       | 1319 <sup>FT</sup> | F1 BEDROOMS          | 1    | F1 BATHROOMS         | 1.5  |
|----------------------|--------------------|----------------------|------|----------------------|------|
| Main                 | 1319.00 FT         | Main                 | 1.00 | Main                 | 1.50 |
| Future               | 0.00 <sup>FT</sup> | Future               | 0.00 | Future               | 0.00 |
| 2 <sup>nd</sup> Unit | 0.00 <sup>FT</sup> | 2 <sup>nd</sup> Unit | 0.00 | 2 <sup>nd</sup> Unit | 0.00 |