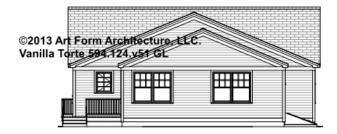

## VANILLA TORTE - REAR/LEFT ELEVATION 594.124.v51 GL

\_

Some features shown are optional. Your Purchase & Sale Agreement governs, whether items are labeled "optional" in this document or not.