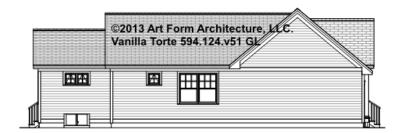

## VANILLA TORTE - REAR/LEFT ELEVATION 594.124.v51 GL

\_

Some features shown are optional. Your Purchase & Sale Agreement governs, whether items are labeled "optional" in this document or not.