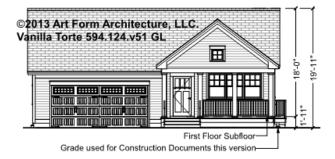

## VANILLA TORTE - FRONT/RIGHT ELEVATION 594.124.v51 GL

\_

Some features shown are optional. Your Purchase & Sale Agreement governs, whether items are labeled "optional" in this document or not.

## VANILLA TORTE - REAR/LEFT ELEVATION 594.124.v51 GL

\_

Some features shown are optional. Your Purchase & Sale Agreement governs, whether items are labeled "optional" in this document or not.