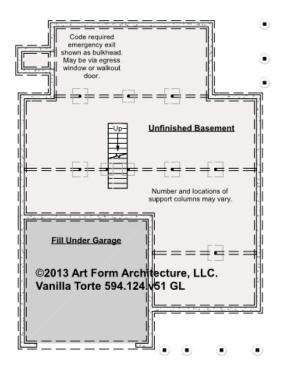

# VANILLA TORTE - BASEMENT 594.124.v51 GL

Some features shown are optional. Your Purchase & Sale Agreement governs, whether items are labeled "optional" in this document or not.

### CLG HT SHOWN 7'-8" CLG HT POSSIBLE 10' & Up

\* Major Change Fee, see website plan page for cost

| F1 LIVING AREA       | 0 FT | F1 BEDROOMS          | 0 | F1 BATHROOMS         | 0 |
|----------------------|------|----------------------|---|----------------------|---|
| Main                 | FT   | Main                 |   | Main                 |   |
| Future               | FT   | Future               |   | Future               |   |
| 2 <sup>nd</sup> Unit | FT   | 2 <sup>nd</sup> Unit |   | 2 <sup>nd</sup> Unit |   |