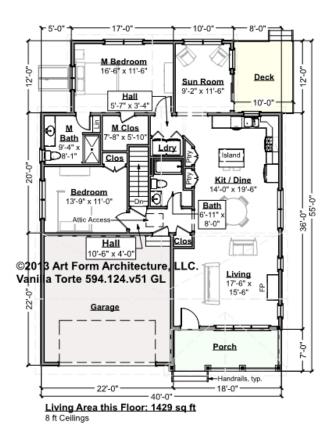

## VANILLA TORTE - 1<sup>ST</sup> FLOOR 594.124.v51 GL

Some features shown are optional. Your Purchase & Sale Agreement governs, whether items are labeled "optional" in this document or not.

#### CLG HT SHOWN 8'-0" CLG HT POSSIBLE 9'-0"

\* Major Change Fee, see website plan page for cost

| F1 LIVING AREA       | 1429 <sup>FT</sup> | F1 BEDROOMS          | 2    | F1 BATHROOMS         | 2    |
|----------------------|--------------------|----------------------|------|----------------------|------|
| Main                 | 1429.00 FT         | Main                 | 2.00 | Main                 | 2.00 |
| Future               | FT                 | Future               |      | Future               |      |
| 2 <sup>nd</sup> Unit | FT                 | 2 <sup>nd</sup> Unit |      | 2 <sup>nd</sup> Unit |      |

| Width 40.00 FT |
|----------------|
|----------------|

**Depth** 55.00 FT

| Hei | iaht | 19.91 | FT |
|-----|------|-------|----|
| пе  | ull  | 10.01 |    |

| LIVING AREA          | 1429 <sup>FT</sup> |
|----------------------|--------------------|
| Main                 | 1429 <sup>FT</sup> |
| Future               | 0 FT               |
| 2 <sup>nd</sup> Unit | 0 FT               |

| BEDROOMS             | 2 |
|----------------------|---|
| Main                 | 2 |
| Future               | 0 |
| 2 <sup>nd</sup> Unit | 0 |

| BATHROOMS            | 2 |
|----------------------|---|
| Main                 | 2 |
| Future               | 0 |
| 2 <sup>nd</sup> Unit | 0 |