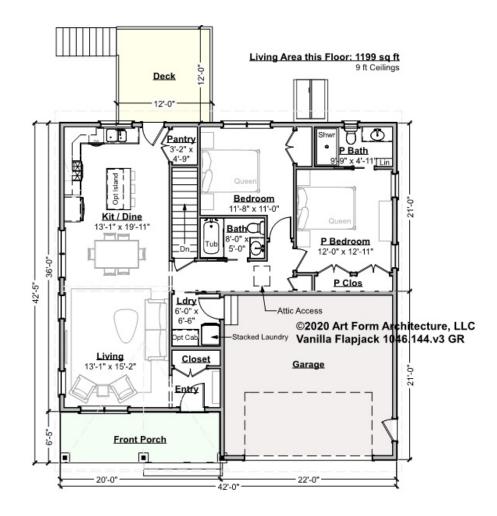

# VANILLA FLAPJACK - 1<sup>ST</sup> FLOOR 1046.144.v3 GR

CLG HT SHOWN 9'-0" CLG HT POSSIBLE 8'-0"

<sup>\*</sup> Major Change Fee, see website plan page for cost

| F1 LIVING AREA       | 1199 <sup>FT</sup>    | F1 BEDROOMS          | 2    | F1 BATHROOMS         | 2    |
|----------------------|-----------------------|----------------------|------|----------------------|------|
| Main                 | 1199.00 <sup>FT</sup> | Main                 | 2.00 | Main                 | 2.00 |
| Future               | FT                    | Future               |      | Future               |      |
| 2 <sup>nd</sup> Unit | FT                    | 2 <sup>nd</sup> Unit |      | 2 <sup>nd</sup> Unit |      |

Width 42.00 FT

Depth 42.42 FT

Height 22.83 FT

| LIVING AREA          | 1199 <sup>FT</sup> |  |  |
|----------------------|--------------------|--|--|
| Main                 | 1199 <sup>FT</sup> |  |  |
| Future               | 0 FT               |  |  |
| 2 <sup>nd</sup> Unit | 0 FT               |  |  |

| BEDROOMS             | 2 |
|----------------------|---|
| Main                 | 2 |
| Future               | 0 |
| 2 <sup>nd</sup> Unit | 0 |

| BATHROOMS            | 2 |
|----------------------|---|
| Main                 | 2 |
| Future               | 0 |
| 2 <sup>nd</sup> Unit | 0 |