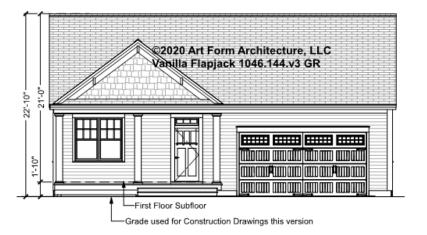

p>nd</sup> Unit |      |

# VANILLA FLAPJACK - BASEMENT 1046.144.v3 GR

Some features shown are optional. Your Purchase & Sale Agreement governs, whether items are labeled "optional" in this document or not.



#### CLG HT SHOWN 7'-8" CLG HT POSSIBLE 10' & Up

\* Major Change Fee, see website plan page for cost

| F1 LIVING AREA       | 0 FT | F1 BEDROOMS          | 0 | F1 BATHROOMS         | 0 |
|----------------------|------|----------------------|---|----------------------|---|
| Main                 | FT   | Main                 |   | Main                 |   |
| Future               | FT   | Future               |   | Future               |   |
| 2 <sup>nd</sup> Unit | FT   | 2 <sup>nd</sup> Unit |   | 2 <sup>nd</sup> Unit |   |



# VANILLA FLAPJACK - FRONT ELEVATION 1046.144.v3 GR





# VANILLA FLAPJACK - RIGHT ELEVATION 1046.144.v3 GR





# VANILLA FLAPJACK - REAR ELEVATION 1046.144.v3 GR





# VANILLA FLAPJACK - LEFT ELEVATION 1046.144.v3 GR





#### VANILLA FLAPJACK - REAR RENDER 1046.144.v3 GR