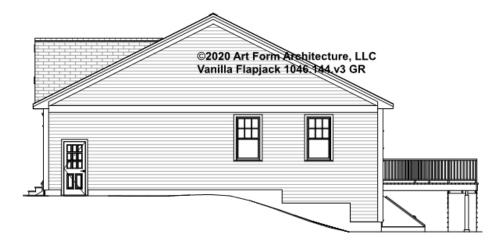

046.144.v3 GR

Some features shown are optional. Your Purchase & Sale Agreement governs, whether items are labeled "optional" in this document or not.



#### CLG HT SHOWN 7'-8" CLG HT POSSIBLE 10' & Up

\* Major Change Fee, see website plan page for cost

| F1 LIVING AREA       | 0 FT | F1 BEDROOMS          | 0 | F1 BATHROOMS         | 0 |
|----------------------|------|----------------------|---|----------------------|---|
| Main                 | FT   | Main                 |   | Main                 |   |
| Future               | FT   | Future               |   | Future               |   |
| 2 <sup>nd</sup> Unit | FT   | 2 <sup>nd</sup> Unit |   | 2 <sup>nd</sup> Unit |   |



# VANILLA FLAPJACK - FRONT ELEVATION 1046.144.v3 GR





# VANILLA FLAPJACK - RIGHT ELEVATION 1046.144.v3 GR





# VANILLA FLAPJACK - REAR ELEVATION 1046.144.v3 GR





# VANILLA FLAPJACK - LEFT ELEVATION 1046.144.v3 GR





#### VANILLA FLAPJACK - REAR RENDER 1046.144.v3 GR