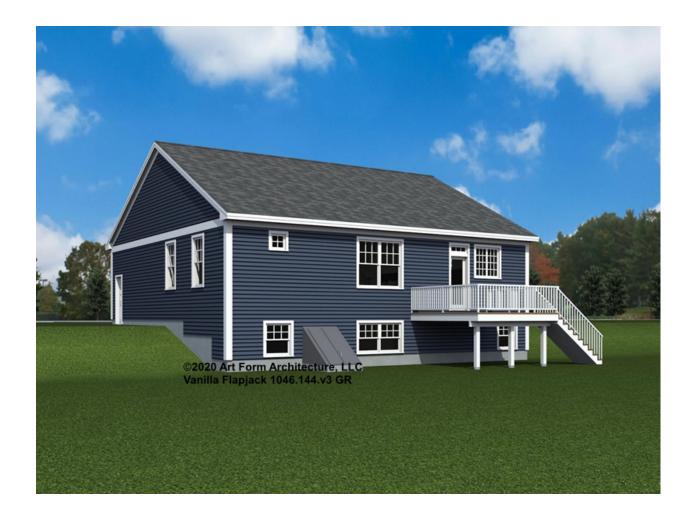

OWN 7'-8" CLG HT POSSIBLE 10' & Up

\* Major Change Fee, see website plan page for cost

| F1 LIVING AREA       | 0 FT | F1 BEDROOMS          | 0 | F1 BATHROOMS         | 0 |
|----------------------|------|----------------------|---|----------------------|---|
| Main                 | FT   | Main                 |   | Main                 |   |
| Future               | FT   | Future               |   | Future               |   |
| 2 <sup>nd</sup> Unit | FT   | 2 <sup>nd</sup> Unit |   | 2 <sup>nd</sup> Unit |   |



# VANILLA FLAPJACK - FRONT ELEVATION 1046.144.v3 GR





# VANILLA FLAPJACK - RIGHT ELEVATION 1046.144.v3 GR





# VANILLA FLAPJACK - REAR ELEVATION 1046.144.v3 GR





# VANILLA FLAPJACK - LEFT ELEVATION 1046.144.v3 GR





#### VANILLA FLAPJACK - REAR RENDER 1046.144.v3 GR