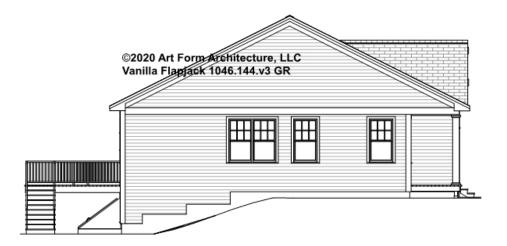

ed "optional" in this document or not.



#### CLG HT SHOWN 7'-8" CLG HT POSSIBLE 10' & Up

\* Major Change Fee, see website plan page for cost

| F1 LIVING AREA       | 0 FT | F1 BEDROOMS          | 0 | F1 BATHROOMS         | 0 |
|----------------------|------|----------------------|---|----------------------|---|
| Main                 | FT   | Main                 |   | Main                 |   |
| Future               | FT   | Future               |   | Future               |   |
| 2 <sup>nd</sup> Unit | FT   | 2 <sup>nd</sup> Unit |   | 2 <sup>nd</sup> Unit |   |



# VANILLA FLAPJACK - FRONT ELEVATION 1046.144.v3 GR





# VANILLA FLAPJACK - RIGHT ELEVATION 1046.144.v3 GR





# VANILLA FLAPJACK - REAR ELEVATION 1046.144.v3 GR





# VANILLA FLAPJACK - LEFT ELEVATION 1046.144.v3 GR





#### VANILLA FLAPJACK - REAR RENDER 1046.144.v3 GR