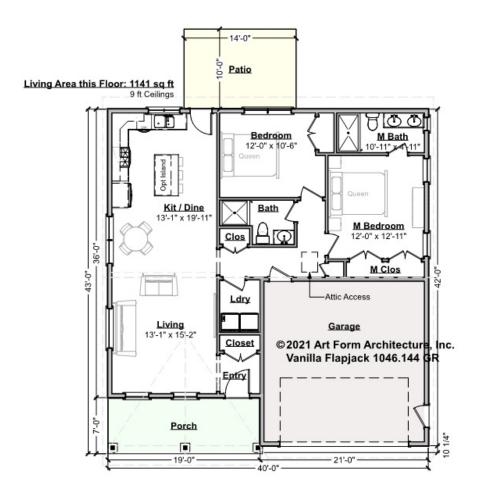

# VANILLA FLAPJACK - 1<sup>ST</sup> FLOOR 1046.144 GR

Some features shown are optional. Your Purchase & Sale Agreement governs, whether items are labeled "optional" in this document or not.

CLG HT SHOWN 9'-0" CLG HT POSSIBLE 8'-0"

| Width 10.00 |                    | <b>Dopin</b> 10.00 |   | rioight ==.00 |   |  |
|-------------|--------------------|--------------------|---|---------------|---|--|
| LIVING AREA | 1141 <sup>FT</sup> | BEDROOMS           | 2 | BATHROOMS     | 2 |  |
| Main        | 1141 <sup>FT</sup> | Main               | 2 | Main          | 2 |  |
| Futuro      | o FT               | Euturo             | 0 | Euturo        | 0 |  |

\* Major Change Fee, see website plan page for cost

| F1 LIVING AREA       | 1141 <sup>FT</sup> | F1 BEDROOMS          | 2    | F1 BATHROOMS         | 2    |
|----------------------|--------------------|----------------------|------|----------------------|------|
| Main                 | 1141.00 FT         | Main                 | 2.00 | Main                 | 2.00 |
| Future               | 0.00 <sup>FT</sup> | Future               | 0.00 | Future               | 0.00 |
| 2 <sup>nd</sup> Unit | 0.00 <sup>FT</sup> | 2 <sup>nd</sup> Unit | 0.00 | 2 <sup>nd</sup> Unit | 0.00 |