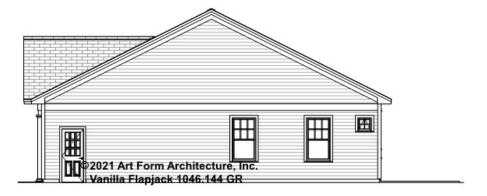

## VANILLA FLAPJACK - RIGHT ELEVATION 1046.144 GR

## VANILLA FLAPJACK - REAR ELEVATION 1046.144 GR

\_

## VANILLA FLAPJACK - LEFT ELEVATION 1046.144 GR

\_