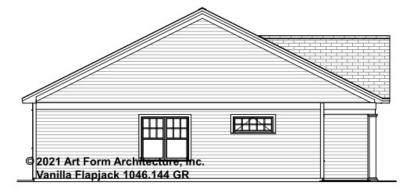

r Change Fee, see website plan page for cost

| F1 LIVING AREA       | 1141 <sup>FT</sup> | F1 BEDROOMS          | 2    | F1 BATHROOMS         | 2    |
|----------------------|--------------------|----------------------|------|----------------------|------|
| Main                 | 1141.00 FT         | Main                 | 2.00 | Main                 | 2.00 |
| Future               | 0.00 <sup>FT</sup> | Future               | 0.00 | Future               | 0.00 |
| 2 <sup>nd</sup> Unit | 0.00 <sup>FT</sup> | 2 <sup>nd</sup> Unit | 0.00 | 2 <sup>nd</sup> Unit | 0.00 |



# VANILLA FLAPJACK - FRONT ELEVATION 1046.144 GR





## VANILLA FLAPJACK - RIGHT ELEVATION 1046.144 GR





## VANILLA FLAPJACK - REAR ELEVATION 1046.144 GR

\_





## VANILLA FLAPJACK - LEFT ELEVATION 1046.144 GR

\_