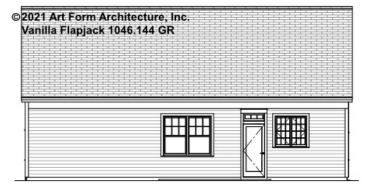

not.



CLG HT SHOWN 9'-0" CLG HT POSSIBLE 8'-0"

\* Major Change Fee, see website plan page for cost

| F1 LIVING AREA       | 1141 <sup>FT</sup> | F1 BEDROOMS          | 2    | F1 BATHROOMS         | 2    |
|----------------------|--------------------|----------------------|------|----------------------|------|
| Main                 | 1141.00 FT         | Main                 | 2.00 | Main                 | 2.00 |
| Future               | 0.00 <sup>FT</sup> | Future               | 0.00 | Future               | 0.00 |
| 2 <sup>nd</sup> Unit | 0.00 <sup>FT</sup> | 2 <sup>nd</sup> Unit | 0.00 | 2 <sup>nd</sup> Unit | 0.00 |



# VANILLA FLAPJACK - FRONT ELEVATION 1046.144 GR





## VANILLA FLAPJACK - RIGHT ELEVATION 1046.144 GR





## VANILLA FLAPJACK - REAR ELEVATION 1046.144 GR

\_





## VANILLA FLAPJACK - LEFT ELEVATION 1046.144 GR

\_