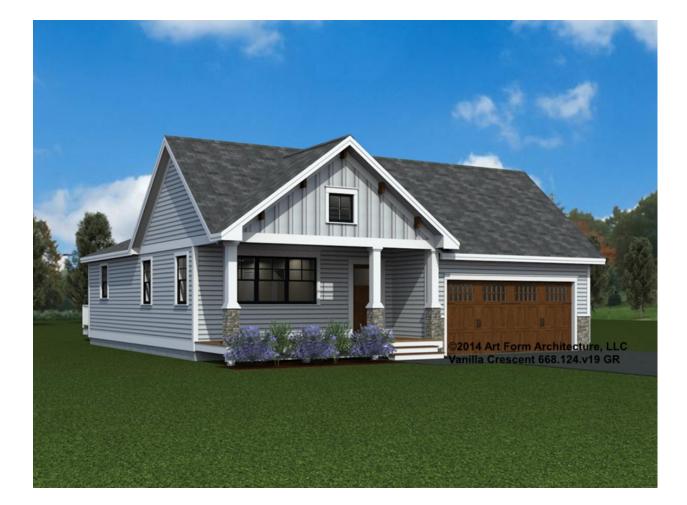

# VANILLA CRESCENT - FRONT & RIGHT ELEVATIONS 668.124.v19 GR

\_\_\_\_

Some features shown are optional. Your Purchase & Sale Agreement governs, whether items are labeled "optional" in this document or not.