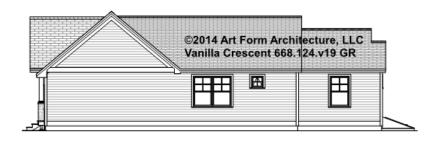

# VANILLA CRESCENT - REAR & LEFT ELEVATIONS 668.124.v19 GR

\_\_\_\_

Some features shown are optional. Your Purchase & Sale Agreement governs, whether items are labeled "optional" in this document or not.