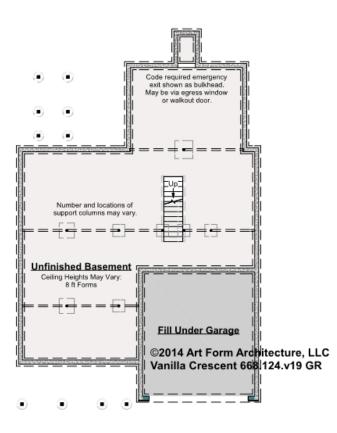

## VANILLA CRESCENT - BASEMENT 668.124.v19 GR

—

Some features shown are optional. Your Purchase & Sale Agreement governs, whether items are labeled "optional" in this document or not.

### CLG HT SHOWN 7'-8" CLG HT POSSIBLE 10' & Up

\* Major Change Fee, see website plan page for cost

| F1 LIVING AREA       | 0 <sup>FT</sup> | F1 BEDROOMS          | 0 | F1 BATHROOMS         | 0 |
|----------------------|-----------------|----------------------|---|----------------------|---|
| Main                 | FT              | Main                 |   | Main                 |   |
| Future               | FT              | Future               |   | Future               |   |
| 2 <sup>nd</sup> Unit | FT              | 2 <sup>nd</sup> Unit |   | 2 <sup>nd</sup> Unit |   |