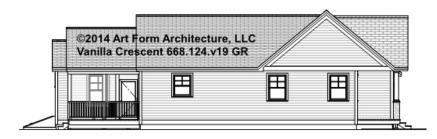

# VANILLA CRESCENT - FRONT & RIGHT ELEVATIONS 668.124.v19 GR

\_\_\_\_

Some features shown are optional. Your Purchase & Sale Agreement governs, whether items are labeled "optional" in this document or not.