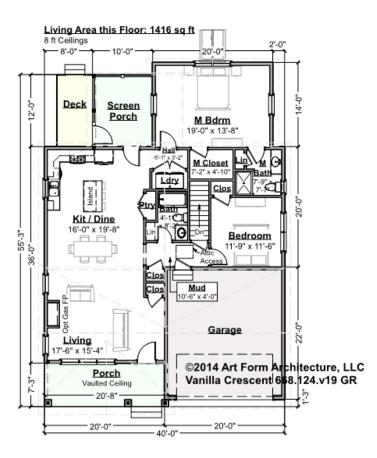

# VANILLA CRESCENT - 1<sup>ST</sup> FLOOR 668.124.v19 GR

—

Some features shown are optional. Your Purchase & Sale Agreement governs, whether items are labeled "optional" in this document or not.

## CLG HT SHOWN 8'-0" CLG HT POSSIBLE 10' & Up

\* Major Change Fee, see website plan page for cost

| F1 LIVING AREA       | 1416 <sup>FT</sup> | F1 BEDROOMS          | 2    | F1 BATHROOMS         | 2    |
|----------------------|--------------------|----------------------|------|----------------------|------|
| Main                 | 1416.00 FT         | Main                 | 2.00 | Main                 | 2.00 |
| Future               | FT                 | Future               |      | Future               |      |
| 2 <sup>nd</sup> Unit | FT                 | 2 <sup>nd</sup> Unit |      | 2 <sup>nd</sup> Unit |      |