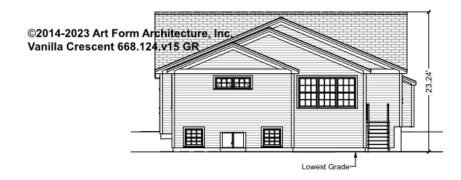

& Sale Agreement governs, whether items are labeled "optional" in this document or not.



#### CLG HT SHOWN 7'-8" CLG HT POSSIBLE 8'-0"

\* Major Change Fee, see website plan page for cost

| F1 LIVING AREA       | 0 FT | F1 BEDROOMS          | 0 | F1 BATHROOMS         | 0 |
|----------------------|------|----------------------|---|----------------------|---|
| Main                 | FT   | Main                 |   | Main                 |   |
| Future               | FT   | Future               |   | Future               |   |
| 2 <sup>nd</sup> Unit | FT   | 2 <sup>nd</sup> Unit |   | 2 <sup>nd</sup> Unit |   |



### VANILLA CRESCENT - FRONT ELEVATION 668.124.v15 GR

\_





### VANILLA CRESCENT - RIGHT ELEVATION 668.124.v15 GR





### VANILLA CRESCENT - REAR ELEVATION 668.124.v15 GR





### VANILLA CRESCENT - LEFT ELEVATION 668.124.v15 GR





# VANILLA CRESCENT - REAR RENDER 668.124.v15 GR