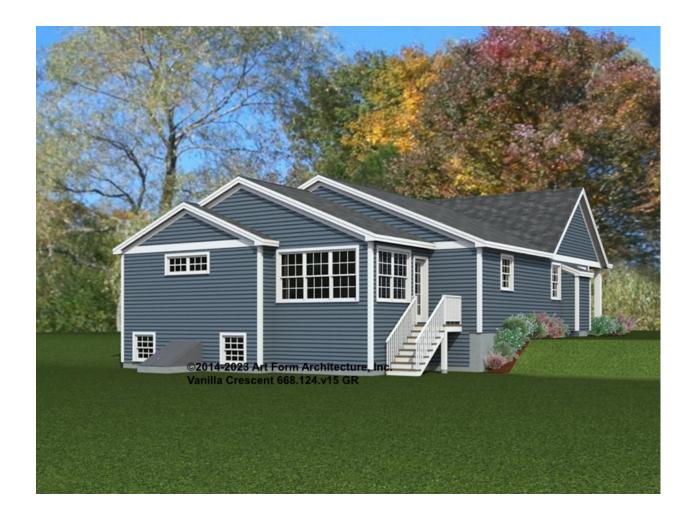

-8" CLG HT POSSIBLE 8'-0"

\* Major Change Fee, see website plan page for cost

| F1 LIVING AREA       | 0 FT | F1 BEDROOMS          | 0 | F1 BATHROOMS         | 0 |
|----------------------|------|----------------------|---|----------------------|---|
| Main                 | FT   | Main                 |   | Main                 |   |
| Future               | FT   | Future               |   | Future               |   |
| 2 <sup>nd</sup> Unit | FT   | 2 <sup>nd</sup> Unit |   | 2 <sup>nd</sup> Unit |   |



### VANILLA CRESCENT - FRONT ELEVATION 668.124.v15 GR

\_





### VANILLA CRESCENT - RIGHT ELEVATION 668.124.v15 GR





### VANILLA CRESCENT - REAR ELEVATION 668.124.v15 GR





### VANILLA CRESCENT - LEFT ELEVATION 668.124.v15 GR





# VANILLA CRESCENT - REAR RENDER 668.124.v15 GR