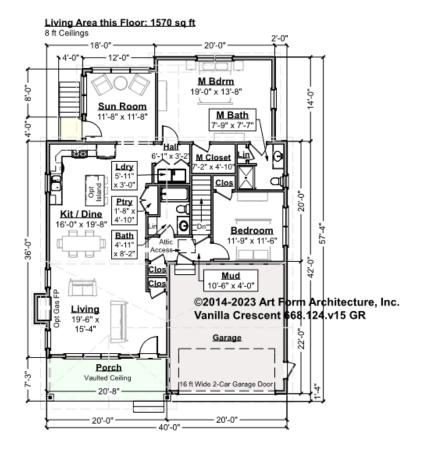

## VANILLA CRESCENT - 1<sup>ST</sup> FLOOR 668.124.v15 GR

Some features shown are optional. Your Purchase & Sale Agreement governs, whether items are labeled "optional" in this document or not.

#### CLG HT SHOWN 8'-0" CLG HT POSSIBLE 9'-0"

\* Major Change Fee, see website plan page for cost

| F1 LIVING AREA       | 1570 <sup>FT</sup> | F1 BEDROOMS          | 2    | F1 BATHROOMS         | 2    |
|----------------------|--------------------|----------------------|------|----------------------|------|
| Main                 | 1570.00 FT         | Main                 | 2.00 | Main                 | 2.00 |
| Future               | FT                 | Future               |      | Future               |      |
| 2 <sup>nd</sup> Unit | FT                 | 2 <sup>nd</sup> Unit |      | 2 <sup>nd</sup> Unit |      |