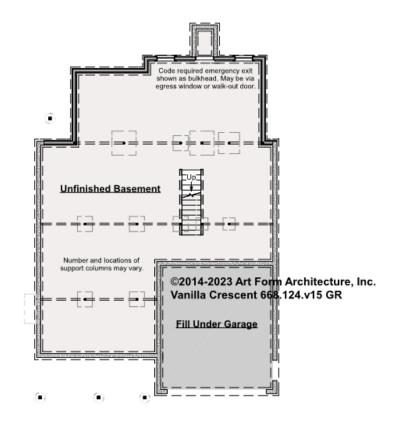

## VANILLA CRESCENT - BASEMENT 668.124.v15 GR

Some features shown are optional. Your Purchase & Sale Agreement governs, whether items are labeled "optional" in this document or not.

#### CLG HT SHOWN 7'-8" CLG HT POSSIBLE 8'-0"

\* Major Change Fee, see website plan page for cost

| F1 LIVING AREA       | 0 FT | F1 BEDROOMS          | 0 | F1 BATHROOMS         | 0 |
|----------------------|------|----------------------|---|----------------------|---|
| Main                 | FT   | Main                 |   | Main                 |   |
| Future               | FT   | Future               |   | Future               |   |
| 2 <sup>nd</sup> Unit | FT   | 2 <sup>nd</sup> Unit |   | 2 <sup>nd</sup> Unit |   |