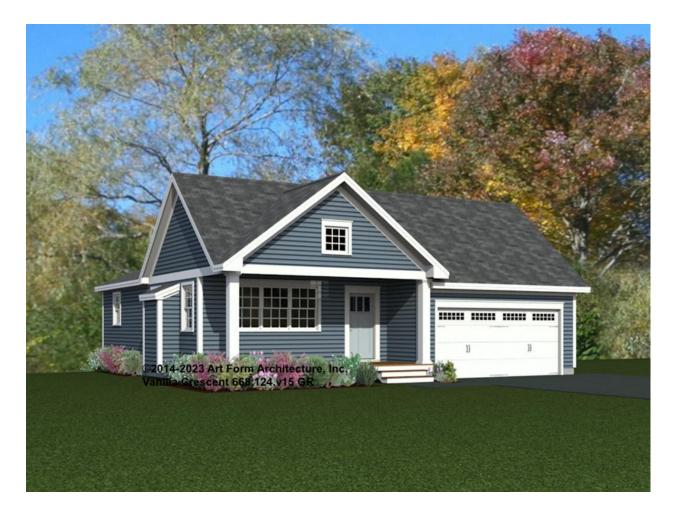

#### VANILLA CRESCENT 668.124.v15 GR

Part of the **Bakery Series Collection**.

In addition to our Terms and Conditions (the "Terms"), please be aware of the following:

Art Form Architecture, LLC ("Artform") requires that our Drawings be built substantially as designed. Artform will not be obligated by or liable for use of this design with markups as part of any builder agreement. While we attempt to accommodate where possible and reasonable, and where the changes do not denigrate our design, any and all changes to Drawings must be approved in writing by Artform. It is recommended that you have your Drawing updated by Artform prior to attaching any Drawing to any builder agreement. Artform shall not be responsible for the misuse of or unauthorized alterations to any of its Drawings.

| Width | 40 00 | FT |
|-------|-------|----|
| width | 40.00 |    |

**Depth** 57.33 FT

Height 19.92 FT

| LIVING AREA          | 1570 <sup>FT</sup> | BEDROOMS             | 2 |
|----------------------|--------------------|----------------------|---|
| Main                 | 1570 <sup>FT</sup> | Main                 | 2 |
| Future               | 0 FT               | Future               | 0 |
| 2 <sup>nd</sup> Unit | 0 FT               | 2 <sup>nd</sup> Unit | 0 |

| BATHROOMS            | 2 |
|----------------------|---|
| Main                 | 2 |
| Future               | 0 |
| 2 <sup>nd</sup> Unit | 0 |