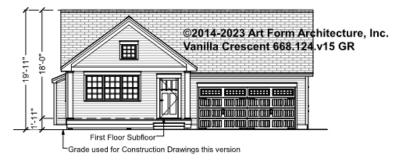

sup> Unit |      |



## VANILLA CRESCENT - BASEMENT 668.124.v15 GR

Some features shown are optional. Your Purchase & Sale Agreement governs, whether items are labeled "optional" in this document or not.



#### CLG HT SHOWN 7'-8" CLG HT POSSIBLE 8'-0"

\* Major Change Fee, see website plan page for cost

| F1 LIVING AREA       | 0 FT | F1 BEDROOMS          | 0 | F1 BATHROOMS         | 0 |
|----------------------|------|----------------------|---|----------------------|---|
| Main                 | FT   | Main                 |   | Main                 |   |
| Future               | FT   | Future               |   | Future               |   |
| 2 <sup>nd</sup> Unit | FT   | 2 <sup>nd</sup> Unit |   | 2 <sup>nd</sup> Unit |   |



### VANILLA CRESCENT - FRONT ELEVATION 668.124.v15 GR

\_





### VANILLA CRESCENT - RIGHT ELEVATION 668.124.v15 GR





### VANILLA CRESCENT - REAR ELEVATION 668.124.v15 GR





### VANILLA CRESCENT - LEFT ELEVATION 668.124.v15 GR





# VANILLA CRESCENT - REAR RENDER 668.124.v15 GR