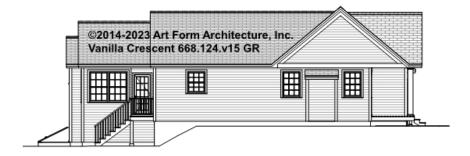

nal" in this document or not.



#### CLG HT SHOWN 7'-8" CLG HT POSSIBLE 8'-0"

\* Major Change Fee, see website plan page for cost

| F1 LIVING AREA       | 0 FT | F1 BEDROOMS          | 0 | F1 BATHROOMS         | 0 |
|----------------------|------|----------------------|---|----------------------|---|
| Main                 | FT   | Main                 |   | Main                 |   |
| Future               | FT   | Future               |   | Future               |   |
| 2 <sup>nd</sup> Unit | FT   | 2 <sup>nd</sup> Unit |   | 2 <sup>nd</sup> Unit |   |



### VANILLA CRESCENT - FRONT ELEVATION 668.124.v15 GR

\_





### VANILLA CRESCENT - RIGHT ELEVATION 668.124.v15 GR





### VANILLA CRESCENT - REAR ELEVATION 668.124.v15 GR





### VANILLA CRESCENT - LEFT ELEVATION 668.124.v15 GR





# VANILLA CRESCENT - REAR RENDER 668.124.v15 GR