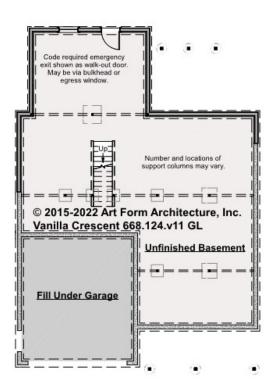

## VANILLA CRESCENT - BASEMENT 668.124.v11 GL

—

Some features shown are optional. Your Purchase & Sale Agreement governs, whether items are labeled "optional" in this document or not.

#### CLG HT SHOWN 7'-8" CLG HT POSSIBLE 9'-0"

\* Major Change Fee, see website plan page for cost

| F1 LIVING AREA       | 0 <sup>FT</sup> | F1 BEDROOMS          | 0 | F1 BATHROOMS         | 0 |
|----------------------|-----------------|----------------------|---|----------------------|---|
| Main                 | FT              | Main                 |   | Main                 |   |
| Future               | FT              | Future               |   | Future               |   |
| 2 <sup>nd</sup> Unit | FT              | 2 <sup>nd</sup> Unit |   | 2 <sup>nd</sup> Unit |   |