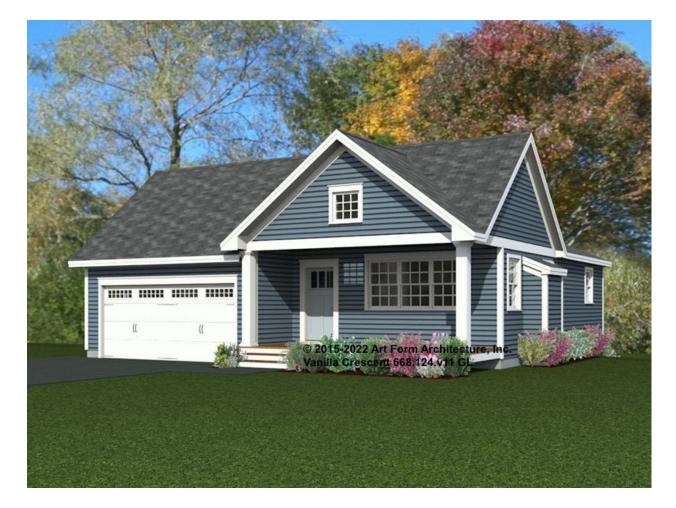

### VANILLA CRESCENT 668.124.v11 GL

Part of the Bakery Series Collection.

In addition to our Terms and Conditions (the "Terms"), please be aware of the following:

Art Form Architecture, LLC ("Artform") requires that our Drawings be built substantially as designed. Artform will not be obligated by or liable for use of this design with markups as part of any builder agreement. While we attempt to accommodate where possible and reasonable, and where the changes do not denigrate our design, any and all changes to Drawings must be approved in writing by Artform. It is recommended that you have your Drawing updated by Artform prior to attaching any Drawing to any builder agreement. Artform shall not be responsible for the misuse of or unauthorized alterations to any of its Drawings.

| <b>Width</b> 40.00 <sup>FT</sup> |                    | <b>Depth</b> 57.33 <sup>FT</sup> |   | Height 20.00 FT      |   |
|----------------------------------|--------------------|----------------------------------|---|----------------------|---|
| LIVING AREA                      | 1426 <sup>FT</sup> | BEDROOMS                         | 2 | BATHROOMS            | 2 |
| Main                             | 1426 <sup>FT</sup> | Main                             | 2 | Main                 | 2 |
| Future                           | 0 <sup>FT</sup>    | Future                           | 0 | Future               | 0 |
| 2 <sup>nd</sup> Unit             | 0 <sup>FT</sup>    | 2 <sup>nd</sup> Unit             | 0 | 2 <sup>nd</sup> Unit | 0 |