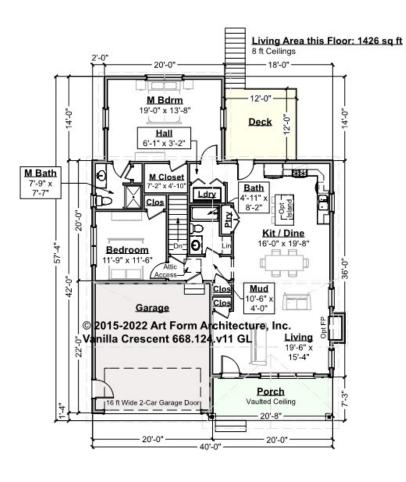

# VANILLA CRESCENT - 1<sup>ST</sup> FLOOR 668.124.v11 GL

—

Some features shown are optional. Your Purchase & Sale Agreement governs, whether items are labeled "optional" in this document or not.

#### CLG HT SHOWN 8'-0" CLG HT POSSIBLE 9'-0"

\* Major Change Fee, see website plan page for cost

| F1 LIVING AREA       | 1426 <sup>FT</sup> | F1 BEDROOMS          | 2    | F1 BATHROOMS         | 2    |
|----------------------|--------------------|----------------------|------|----------------------|------|
| Main                 | 1426.00 FT         | Main                 | 2.00 | Main                 | 2.00 |
| Future               | FT                 | Future               |      | Future               |      |
| 2 <sup>nd</sup> Unit | FT                 | 2 <sup>nd</sup> Unit |      | 2 <sup>nd</sup> Unit |      |