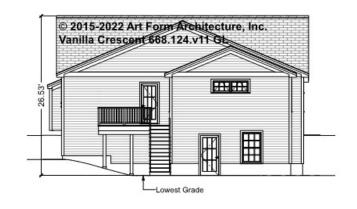

## VANILLA CRESCENT - LEFT ELEVATION 668.124.v11 GL

\_

Some features shown are optional. Your Purchase & Sale Agreement governs, whether items are labeled "optional" in this document or not.