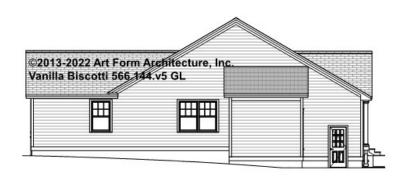

## VANILLA BISCOTTI - RIGHT ELEVATION 566.144.v5 GL

\_

You may not build this Design without purchasing a License to Build (as defined in our Terms). Unauthorized changes are not permitted and violate copyright laws, which provide substantial penalties for infringement.