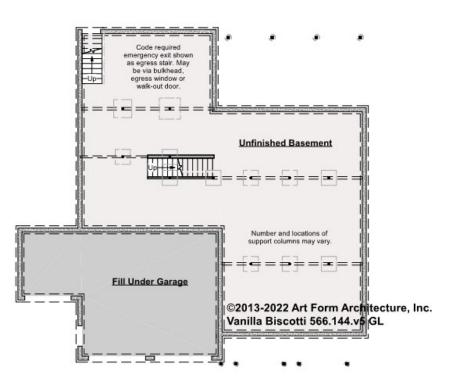

## VANILLA BISCOTTI - BASEMENT 566.144.v5 GL

—

Some features shown are optional. Your Purchase & Sale Agreement governs, whether items are labeled "optional" in this document or not.

#### CLG HT SHOWN 7'-8" CLG HT POSSIBLE 9'-0"

\* Major Change Fee, see website plan page for cost

| F1 LIVING AREA       | 0 <sup>FT</sup>    | F1 BEDROOMS          | 0    | F1 BATHROOMS         | 0    |
|----------------------|--------------------|----------------------|------|----------------------|------|
| Main                 | 0.00 <sup>FT</sup> | Main                 | 0.00 | Main                 | 0.00 |
| Future               | 0.00 <sup>FT</sup> | Future               | 0.00 | Future               | 0.00 |
| 2 <sup>nd</sup> Unit | 0.00 <sup>ft</sup> | 2 <sup>nd</sup> Unit | 0.00 | 2 <sup>nd</sup> Unit | 0.00 |