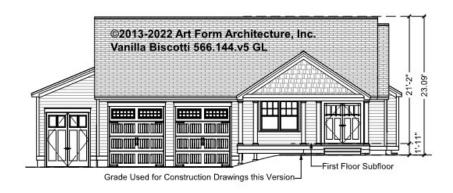

## VANILLA BISCOTTI - FRONT ELEVATION 566.144.v5 GL

\_

You may not build this Design without purchasing a License to Build (as defined in our Terms). Unauthorized changes are not permitted and violate copyright laws, which provide substantial penalties for infringement.

## VANILLA BISCOTTI - RIGHT ELEVATION 566.144.v5 GL

\_

You may not build this Design without purchasing a License to Build (as defined in our Terms). Unauthorized changes are not permitted and violate copyright laws, which provide substantial penalties for infringement.

## VANILLA BISCOTTI - REAR ELEVATION 566.144.v5 GL

\_

You may not build this Design without purchasing a License to Build (as defined in our Terms). Unauthorized changes are not permitted and violate copyright laws, which provide substantial penalties for infringement.

# VANILLA BISCOTTI - LEFT ELEVATION 566.144.v5 GL

—

You may not build this Design without purchasing a License to Build (as defined in our Terms). Unauthorized changes are not permitted and violate copyright laws, which provide substantial penalties for infringement.