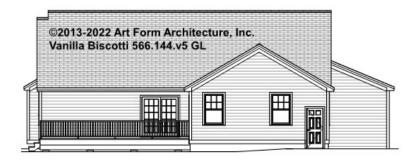

## VANILLA BISCOTTI - REAR ELEVATION 566.144.v5 GL

\_

You may not build this Design without purchasing a License to Build (as defined in our Terms). Unauthorized changes are not permitted and violate copyright laws, which provide substantial penalties for infringement.