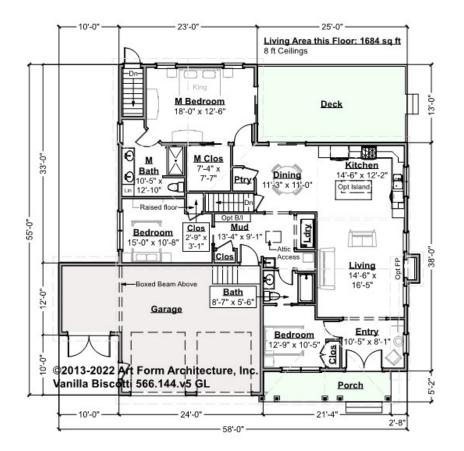

## VANILLA BISCOTTI - 1<sup>ST</sup> FLOOR 566.144.v5 GL

—

Some features shown are optional. Your Purchase & Sale Agreement governs, whether items are labeled "optional" in this document or not.

CLG HT SHOWN 8'-0" CLG HT POSSIBLE 9'-0"

\* Major Change Fee, see website plan page for cost

| F1 LIVING AREA       | 1684 <sup>FT</sup>    | F1 BEDROOMS          | 3    | F1 BATHROOMS         | 2    |
|----------------------|-----------------------|----------------------|------|----------------------|------|
| Main                 | 1684.00 <sup>FT</sup> | Main                 | 3.00 | Main                 | 2.00 |
| Future               | 0.00 <sup>FT</sup>    | Future               | 0.00 | Future               | 0.00 |
| 2 <sup>nd</sup> Unit | 0.00 <sup>ft</sup>    | 2 <sup>nd</sup> Unit | 0.00 | 2 <sup>nd</sup> Unit | 0.00 |