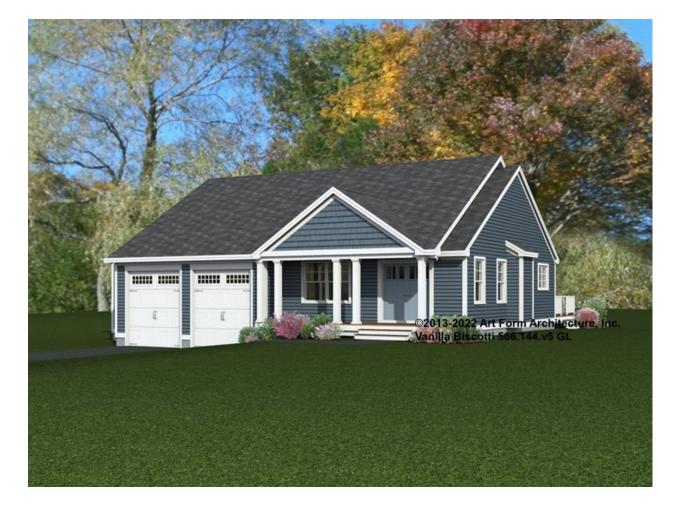

## VANILLA BISCOTTI - FRONT ELEVATION 566.144.v5 GL

\_

You may not build this Design without purchasing a License to Build (as defined in our Terms). Unauthorized changes are not permitted and violate copyright laws, which provide substantial penalties for infringement.

## VANILLA BISCOTTI - REAR RENDER 566.144.v5 GL

—

Some features shown are optional. Your Purchase & Sale Agreement governs, whether items are labeled "optional" in this document or not.