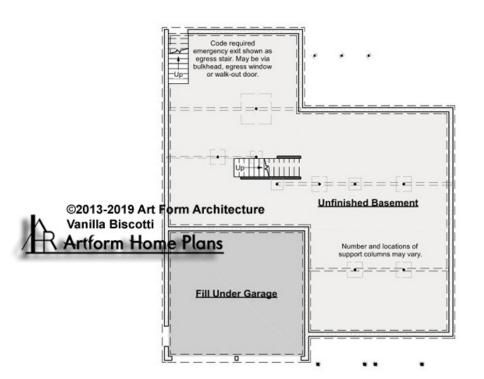

# VANILLA BISCOTTI - BASEMENT 566.144.v3 GL

Some features shown are optional. Your Purchase & Sale Agreement governs, whether items are labeled "optional" in this document or not.

CLG HT SHOWN 7'-8" CLG HT POSSIBLE 9'-0"

\* Major Change Fee, see website plan page for cost

| F1 LIVING AREA       | 0 <sup>FT</sup>    | F1 BEDROOMS          | 0    | F1 BATHROOMS         | 0    |
|----------------------|--------------------|----------------------|------|----------------------|------|
| Main                 | 0.00 <sup>FT</sup> | Main                 | 0.00 | Main                 | 0.00 |
| Future               | 0.00 <sup>FT</sup> | Future               | 0.00 | Future               | 0.00 |
| 2 <sup>nd</sup> Unit | 0.00 <sup>FT</sup> | 2 <sup>nd</sup> Unit | 0.00 | 2 <sup>nd</sup> Unit | 0.00 |