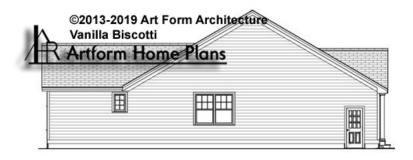

# VANILLA BISCOTTI - REAR ELEVATION 566.144.v3 GL

\_

You may not build this Design without purchasing a License to Build (as defined in our Terms). Unauthorized changes are not permitted and violate copyright laws, which provide substantial penalties for infringement.