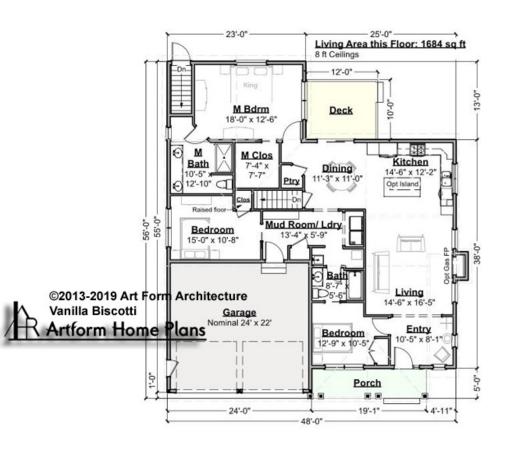

# VANILLA BISCOTTI - 1<sup>ST</sup> FLOOR 566.144.v3 GL

\_

Some features shown are optional. Your Purchase & Sale Agreement governs, whether items are labeled "optional" in this document or not.

CLG HT SHOWN 8'-0" CLG HT POSSIBLE 8'-0"

\* Major Change Fee, see website plan page for cost

| F1 LIVING AREA       | 1684 <sup>FT</sup>    | F1 BEDROOMS          | 3    | F1 BATHROOMS         | 2    |
|----------------------|-----------------------|----------------------|------|----------------------|------|
| Main                 | 1684.00 <sup>FT</sup> | Main                 | 3.00 | Main                 | 2.00 |
| Future               | 0.00 <sup>FT</sup>    | Future               | 0.00 | Future               | 0.00 |
| 2 <sup>nd</sup> Unit | 0.00 <sup>FT</sup>    | 2 <sup>nd</sup> Unit | 0.00 | 2 <sup>nd</sup> Unit | 0.00 |