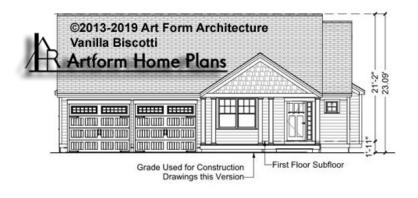

| <b>Width</b> 48.00 <sup>FT</sup> |                    | <b>Depth</b> 56.00 <sup>FT</sup> |   | Height 23.09 FT      |   |
|----------------------------------|--------------------|----------------------------------|---|----------------------|---|
| LIVING AREA                      | 1684 <sup>FT</sup> | BEDROOMS                         | 3 | BATHROOMS            | 2 |
| Main                             | 1684 <sup>FT</sup> | Main                             | 3 | Main                 | 2 |
| Future                           | 0 <sup>FT</sup>    | Future                           | 0 | Future               | 0 |
| 2 <sup>nd</sup> Unit             | 0 <sup>FT</sup>    | 2 <sup>nd</sup> Unit             | 0 | 2 <sup>nd</sup> Unit | 0 |