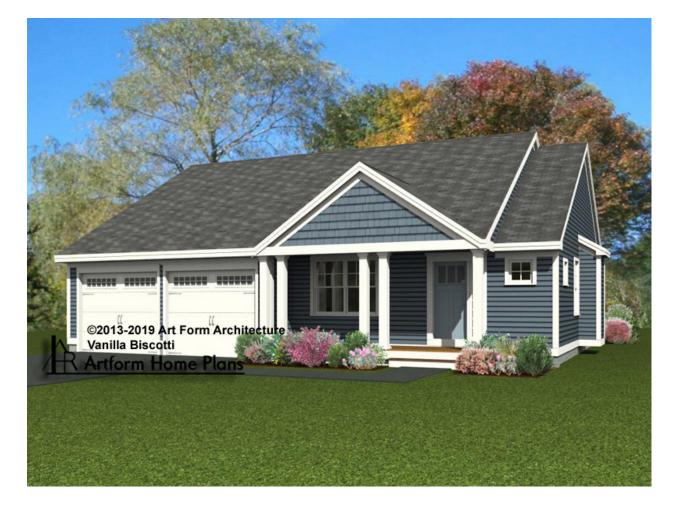

## VANILLA BISCOTTI 566.144.v3 GL

Part of the Bakery Series Collection.

In addition to our Terms and Conditions (the "Terms"), please be aware of the following:

Art Form Architecture, LLC ("Artform") requires that our Drawings be built substantially as designed. Artform will not be obligated by or liable for use of this design with markups as part of any builder agreement. While we attempt to accommodate where possible and reasonable, and where the changes do not denigrate our design, any and all changes to Drawings must be approved in writing by Artform. It is recommended that you have your Drawing updated by Artform prior to attaching any Drawing to any builder agreement. Artform shall not be responsible for the misuse of or unauthorized alterations to any of its Drawings.

| <b>Width</b> 48.00 <sup>FT</sup> |                    | <b>Depth</b> 56.00 <sup>FT</sup> |   | Height 23.09 FT      |   |
|----------------------------------|--------------------|----------------------------------|---|----------------------|---|
| LIVING AREA                      | 1684 <sup>FT</sup> | BEDROOMS                         | 3 | BATHROOMS            | 2 |
| Main                             | 1684 <sup>FT</sup> | Main                             | 3 | Main                 | 2 |
| Future                           | 0 <sup>FT</sup>    | Future                           | 0 | Future               | 0 |
| 2 <sup>nd</sup> Unit             | 0 <sup>FT</sup>    | 2 <sup>nd</sup> Unit             | 0 | 2 <sup>nd</sup> Unit | 0 |

# VANILLA BISCOTTI - FRONT ELEVATION 566.144.v3 GL

\_

You may not build this Design without purchasing a License to Build (as defined in our Terms). Unauthorized changes are not permitted and violate copyright laws, which provide substantial penalties for infringement.