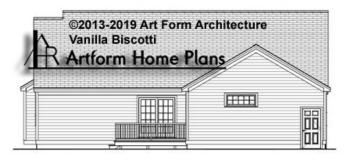

# VANILLA BISCOTTI - RIGHT ELEVATION 566.144.v3 GL

\_

You may not build this Design without purchasing a License to Build (as defined in our Terms). Unauthorized changes are not permitted and violate copyright laws, which provide substantial penalties for infringement.