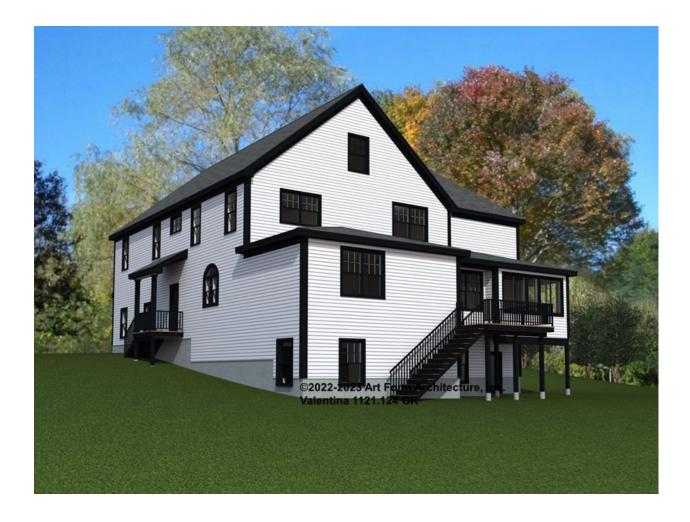

nt governs, whether items are labeled "optional" in this document or not.



CLG HT SHOWN 9'-0" CLG HT POSSIBLE 7'-8"

| F1 LIVING AREA       | 0 FT | F1 BEDROOMS          | 0 | F1 BATHROOMS         | 0 |
|----------------------|------|----------------------|---|----------------------|---|
| Main                 | FT   | Main                 |   | Main                 |   |
| Future               | FT   | Future               |   | Future               |   |
| 2 <sup>nd</sup> Unit | FT   | 2 <sup>nd</sup> Unit |   | 2 <sup>nd</sup> Unit |   |



# **VALENTINA - FRONT ELEVATION** 1121.124 GR





# **VALENTINA - RIGHT ELEVATION** 1121.124 GR





# **VALENTINA - REAR ELEVATION** 1121.124 GR





# **VALENTINA - LEFT ELEVATION** 1121.124 GR





#### **VALENTINA - REAR RENDER** 1121.124 GR