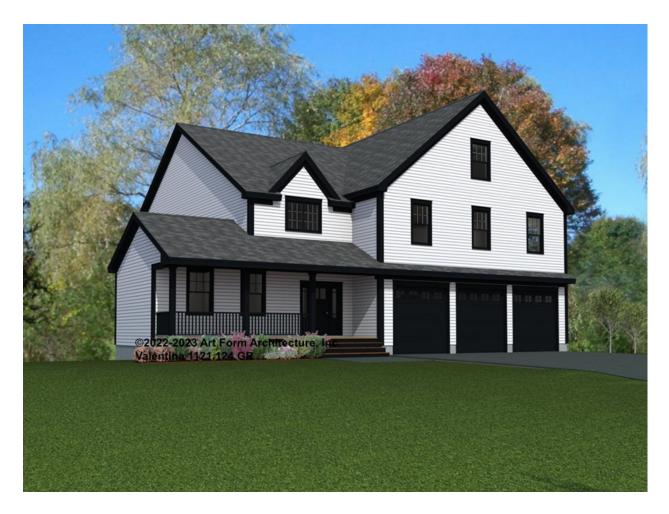

### VALENTINA 1121.124 GR

In addition to our Terms and Conditions (the "Terms"), please be aware of the following:

Art Form Architecture, LLC ("Artform") requires that our Drawings be built substantially as designed. Artform will not be obligated by or liable for use of this design with markups as part of any builder agreement. While we attempt to accommodate where possible and reasonable, and where the changes do not denigrate our design, any and all changes to Drawings must be approved in writing by Artform. It is recommended that you have your Drawing updated by Artform prior to attaching any Drawing to any builder agreement. Artform shall not be responsible for the misuse of or unauthorized alterations to any of its Drawings.



Width 63.00 FT

**Depth** 68.00 FT

Height 37.42 FT

| LIVING AREA          | 6187 <sup>FT</sup> |
|----------------------|--------------------|
| Main                 | 3952 FT            |
| Future               | 2235 FT            |
| 2 <sup>nd</sup> Unit | 0 FT               |

| BEDROOMS             | 10 |  |  |
|----------------------|----|--|--|
| Main                 | 5  |  |  |
| Future               | 5  |  |  |
| 2 <sup>nd</sup> Unit | 0  |  |  |

| BATHROOMS            | 3 |
|----------------------|---|
| Main                 | 3 |
| Future               | 0 |
| 2 <sup>nd</sup> Unit | 0 |



## VALENTINA - 1<sup>ST</sup> FLOOR 1121.124 GR

NOTE: Left side of plan is the front of house.

\_

Some features shown are optional. Your Purchase & Sale Agreement governs, whether it