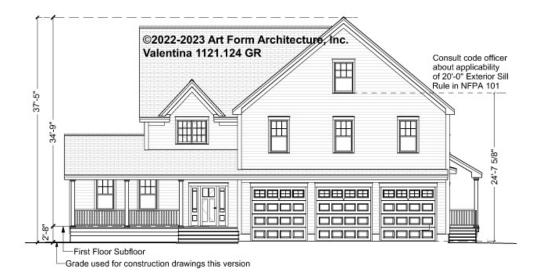

: future finished basement area is NOT included in main or future Living Area, but IS shown on CDs. We do this so Search doesn't mislead.

Some features shown are optional. Your Purchase & Sale Agreement governs, whether items are labeled "optional" in this document or not.



CLG HT SHOWN 9'-0" CLG HT POSSIBLE 7'-8"

| F1 LIVING AREA       | 0 FT | F1 BEDROOMS          | 0 | F1 BATHROOMS         | 0 |
|----------------------|------|----------------------|---|----------------------|---|
| Main                 | FT   | Main                 |   | Main                 |   |
| Future               | FT   | Future               |   | Future               |   |
| 2 <sup>nd</sup> Unit | FT   | 2 <sup>nd</sup> Unit |   | 2 <sup>nd</sup> Unit |   |



# **VALENTINA - FRONT ELEVATION** 1121.124 GR





# **VALENTINA - RIGHT ELEVATION** 1121.124 GR





# **VALENTINA - REAR ELEVATION** 1121.124 GR





# **VALENTINA - LEFT ELEVATION** 1121.124 GR





#### **VALENTINA - REAR RENDER** 1121.124 GR