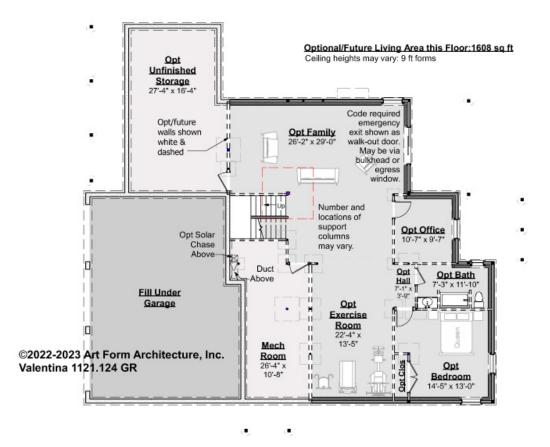

### VALENTINA - BASEMENT 1121.124 GR

Note: future finished basement area is NOT included in main or future Living Area, but IS shown on CDs. We do this so Search doesn't mislead.

Some features shown are optional. Your Purchase & Sale Agreement governs, whether items are labeled "optional" in this document or not.

CLG HT SHOWN 9'-0" CLG HT POSSIBLE 7'-8"

| F1 LIVING AREA       | 0 FT | F1 BEDROOMS          | 0 | F1 BATHROOMS         | 0 |
|----------------------|------|----------------------|---|----------------------|---|
| Main                 | FT   | Main                 |   | Main                 |   |
| Future               | FT   | Future               |   | Future               |   |
| 2 <sup>nd</sup> Unit | FT   | 2 <sup>nd</sup> Unit |   | 2 <sup>nd</sup> Unit |   |