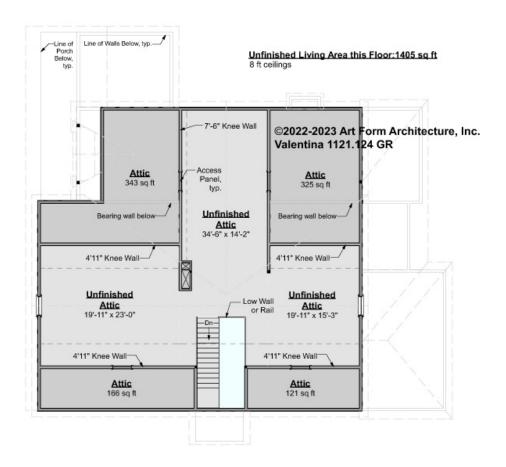

## VALENTINA - 3<sup>RD</sup> FLOOR 1121.124 GR

Some features shown are optional. Your Purchase & Sale Agreement governs, whether items are labeled "optional" in this document or not.

#### CLG HT SHOWN 8'-0" CLG HT POSSIBLE 9'-0"

| F1 LIVING AREA       | 1405 <sup>FT</sup>    | F1 BEDROOMS          | 3    | F1 BATHROOMS 0       |
|----------------------|-----------------------|----------------------|------|----------------------|
| Main                 | FT                    | Main                 |      | Main                 |
| Future               | 1405.00 <sup>FT</sup> | Future               | 3.00 | Future               |
| 2 <sup>nd</sup> Unit | FT                    | 2 <sup>nd</sup> Unit |      | 2 <sup>nd</sup> Unit |