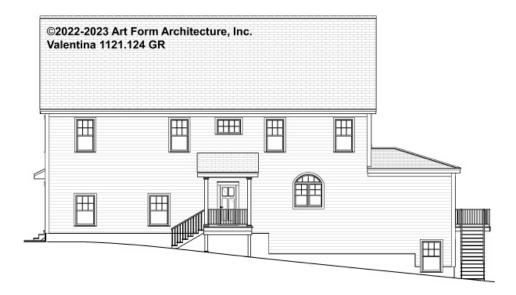

main or future Living Area, but IS shown on CDs. We do this so Search doesn't mislead.

Some features shown are optional. Your Purchase & Sale Agreement governs, whether items are labeled "optional" in this document or not.



CLG HT SHOWN 9'-0" CLG HT POSSIBLE 7'-8"

| F1 LIVING AREA       | 0 FT | F1 BEDROOMS          | 0 | F1 BATHROOMS         | 0 |
|----------------------|------|----------------------|---|----------------------|---|
| Main                 | FT   | Main                 |   | Main                 |   |
| Future               | FT   | Future               |   | Future               |   |
| 2 <sup>nd</sup> Unit | FT   | 2 <sup>nd</sup> Unit |   | 2 <sup>nd</sup> Unit |   |



# **VALENTINA - FRONT ELEVATION** 1121.124 GR





# **VALENTINA - RIGHT ELEVATION** 1121.124 GR





# **VALENTINA - REAR ELEVATION** 1121.124 GR





# **VALENTINA - LEFT ELEVATION** 1121.124 GR





#### **VALENTINA - REAR RENDER** 1121.124 GR