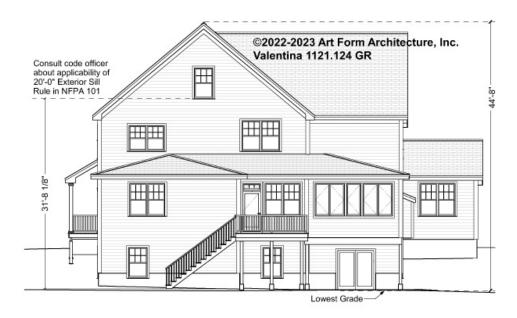

e do this so Search doesn't mislead.

Some features shown are optional. Your Purchase & Sale Agreement governs, whether items are labeled "optional" in this document or not.



CLG HT SHOWN 9'-0" CLG HT POSSIBLE 7'-8"

| F1 LIVING AREA       | 0 FT | F1 BEDROOMS          | 0 | F1 BATHROOMS         | 0 |
|----------------------|------|----------------------|---|----------------------|---|
| Main                 | FT   | Main                 |   | Main                 |   |
| Future               | FT   | Future               |   | Future               |   |
| 2 <sup>nd</sup> Unit | FT   | 2 <sup>nd</sup> Unit |   | 2 <sup>nd</sup> Unit |   |



# **VALENTINA - FRONT ELEVATION** 1121.124 GR





# **VALENTINA - RIGHT ELEVATION** 1121.124 GR





# **VALENTINA - REAR ELEVATION** 1121.124 GR





# **VALENTINA - LEFT ELEVATION** 1121.124 GR





#### **VALENTINA - REAR RENDER** 1121.124 GR