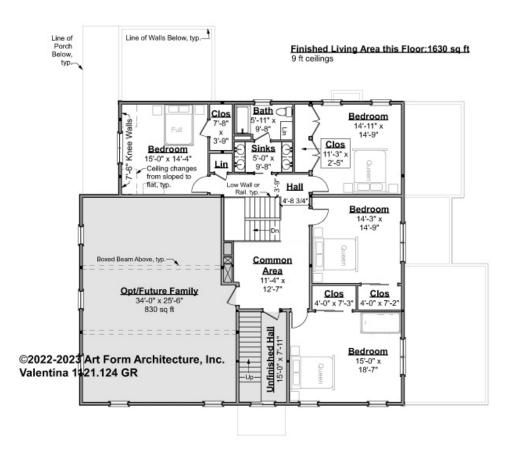

### VALENTINA - 2<sup>ND</sup> FLOOR 1121.124 GR

Some features shown are optional. Your Purchase & Sale Agreement governs, whether items are labeled "optional" in this document or not.

#### CLG HT SHOWN 9'-0" CLG HT POSSIBLE 8'-0"

| F1 LIVING AREA       | 2235 <sup>FT</sup> | F1 BEDROOMS          | 5    | F1 BATHROOMS         | 1    |
|----------------------|--------------------|----------------------|------|----------------------|------|
| Main                 | 1405.00 FT         | Main                 | 4.00 | Main                 | 1.00 |
| Future               | 830.00 FT          | Future               | 1.00 | Future               | 0.00 |
| 2 <sup>nd</sup> Unit | FT                 | 2 <sup>nd</sup> Unit |      | 2 <sup>nd</sup> Unit |      |