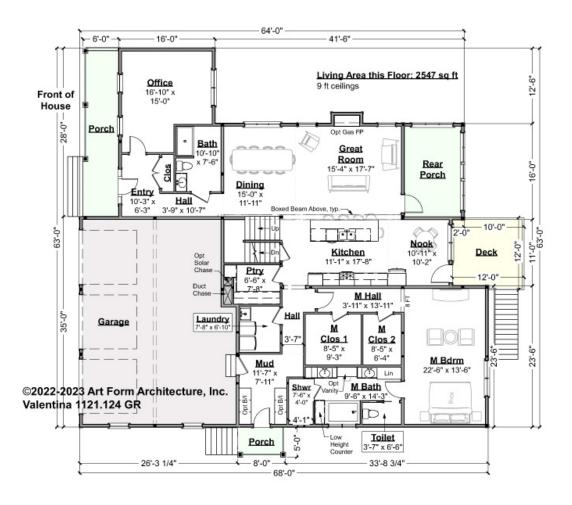

## VALENTINA - 1<sup>ST</sup> FLOOR 1121.124 GR

NOTE: Left side of plan is the front of house.

\_

Some features shown are optional. Your Purchase & Sale Agreement governs, whether items are labeled "optional" in this document or not.

CLG HT SHOWN 8'-1" - 8'-11" CLG HT POSSIBLE 8'-0"

| F1 LIVING AREA       | 2547 <sup>FT</sup> | F1 BEDROOMS          | 2    | F1 BATHROOMS         | 2    |
|----------------------|--------------------|----------------------|------|----------------------|------|
| Main                 | 2547.00 FT         | Main                 | 1.00 | Main                 | 2.00 |
| Future               | FT                 | Future               | 1.00 | Future               |      |
| 2 <sup>nd</sup> Unit | FT                 | 2 <sup>nd</sup> Unit |      | 2 <sup>nd</sup> Unit |      |