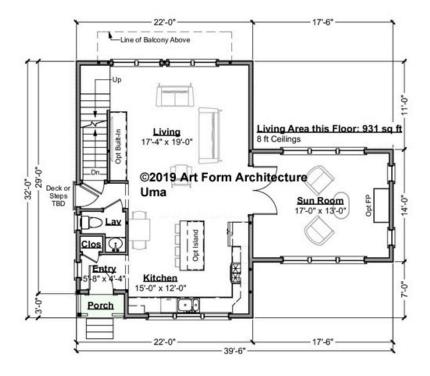

### UMA - 1<sup>ST</sup> FLOOR 973.500 SL

\_

Some features shown are optional. Your Purchase & Sale Agreement governs, whether items are labeled "optional" in this document or not.

CRS 973.500 Uma

#### CLG HT SHOWN 8'-0" CLG HT POSSIBLE 9'-0"

\* Major Change Fee, see website plan page for cost

| F1 LIVING AREA       | 931 <sup>FT</sup>    | F1 BEDROOMS          | 0    | F1 BATHROOMS         | 0.5  |
|----------------------|----------------------|----------------------|------|----------------------|------|
| Main                 | 931.00 <sup>FT</sup> | Main                 | 0.00 | Main                 | 0.50 |
| Future               | 0.00 <sup>FT</sup>   | Future               | 0.00 | Future               | 0.00 |
| 2 <sup>nd</sup> Unit | 0.00 FT              | 2 <sup>nd</sup> Unit | 0.00 | 2 <sup>nd</sup> Unit | 0.00 |