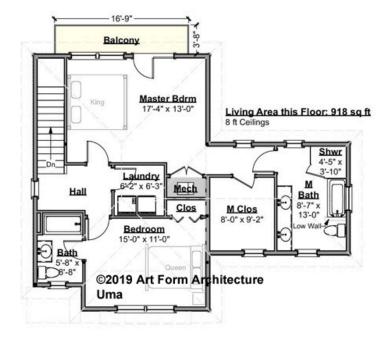

### UMA - 2<sup>ND</sup> FLOOR 973.500 SL

\_

Some features shown are optional. Your Purchase & Sale Agreement governs, whether items are labeled "optional" in this document or not.

CRS 973.500 Uma

#### CLG HT SHOWN 8'-0" CLG HT POSSIBLE 8'-0"

\* Major Change Fee, see website plan page for cost

| F1 LIVING AREA       | 918 <sup>FT</sup>  | F1 BEDROOMS          | 2    | F1 BATHROOMS         | 2    |
|----------------------|--------------------|----------------------|------|----------------------|------|
| Main                 | 918.00 FT          | Main                 | 2.00 | Main                 | 2.00 |
| Future               | 0.00 <sup>FT</sup> | Future               | 0.00 | Future               | 0.00 |
| 2 <sup>nd</sup> Unit | 0.00 FT            | 2 <sup>nd</sup> Unit | 0.00 | 2 <sup>nd</sup> Unit | 0.00 |