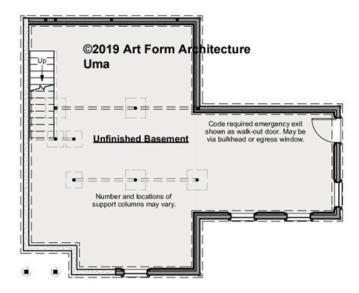

### UMA - BASEMENT 973.500 SL

\_

Some features shown are optional. Your Purchase & Sale Agreement governs, whether items are labeled "optional" in this document or not.

CRS 973.500 Uma

#### CLG HT SHOWN 7'-8" CLG HT POSSIBLE 9'-0"

\* Major Change Fee, see website plan page for cost

| F1 LIVING AREA       | 0 FT               | F1 BEDROOMS          | 0    | F1 BATHROOMS         | 0    |
|----------------------|--------------------|----------------------|------|----------------------|------|
| Main                 | 0.00 <sup>FT</sup> | Main                 | 0.00 | Main                 | 0.00 |
| Future               | 0.00 <sup>FT</sup> | Future               | 0.00 | Future               | 0.00 |
| 2 <sup>nd</sup> Unit | 0.00 <sup>FT</sup> | 2 <sup>nd</sup> Unit | 0.00 | 2 <sup>nd</sup> Unit | 0.00 |