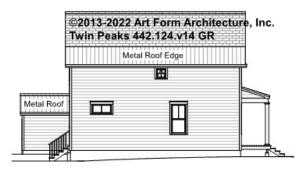

# TWIN PEAKS CLASSIC - RIGHT ELEVATION 442.124.v14 GR

\_

You may not build this Design without purchasing a License to Build (as defined in our Terms). Unauthorized changes are not permitted and violate copyright laws, which provide substantial penalties for infringement.