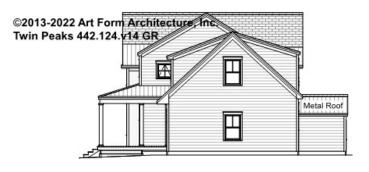

# TWIN PEAKS CLASSIC - LEFT ELEVATION 442.124.v14 GR

\_

You may not build this Design without purchasing a License to Build (as defined in our Terms). Unauthorized changes are not permitted and violate copyright laws, which provide substantial penalties for infringement.