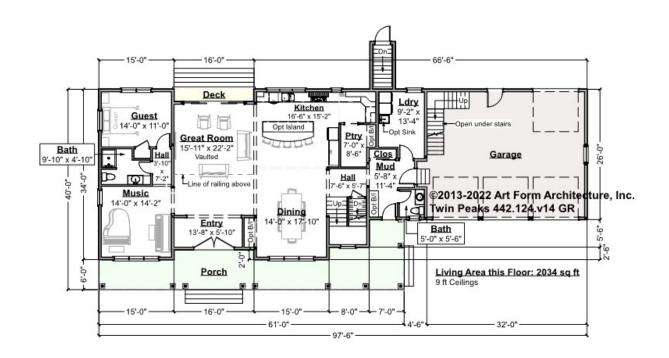

# TWIN PEAKS CLASSIC - 1<sup>ST</sup> FLOOR 442.124.v14 GR

Some features shown are optional. Your Purchase & Sale Agreement governs, whether items are labeled "optional" in this document or not.

CLG HT SHOWN 9'-0" CLG HT POSSIBLE 8'-0"

\* Major Change Fee, see website plan page for cost

| F1 LIVING AREA       | 2034 <sup>FT</sup> | F1 BEDROOMS          | 2    | F1 BATHROOMS         | 1.5  |
|----------------------|--------------------|----------------------|------|----------------------|------|
| Main                 | 2034.00 FT         | Main                 | 1.00 | Main                 | 1.50 |
| Future               | FT                 | Future               | 1.00 | Future               |      |
| 2 <sup>nd</sup> Unit | FT                 | 2 <sup>nd</sup> Unit |      | 2 <sup>nd</sup> Unit |      |