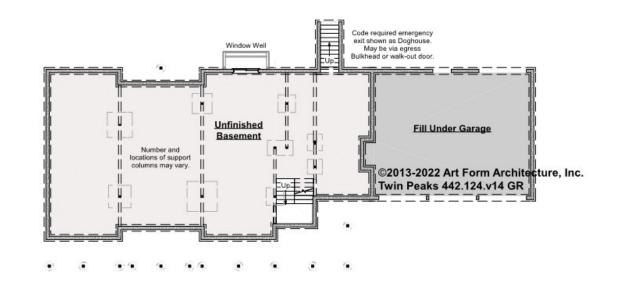

### TWIN PEAKS CLASSIC - BASEMENT 442.124.v14 GR

—

Some features shown are optional. Your Purchase & Sale Agreement governs, whether items are labeled "optional" in this document or not.

### CLG HT SHOWN 7'-8" CLG HT POSSIBLE 9'-0"

\* Major Change Fee, see website plan page for cost

| F1 LIVING AREA       | 0 <sup>FT</sup> | F1 BEDROOMS          | 0 | F1 BATHROOMS         | 0 |
|----------------------|-----------------|----------------------|---|----------------------|---|
| Main                 | FT              | Main                 |   | Main                 |   |
| Future               | FT              | Future               |   | Future               |   |
| 2 <sup>nd</sup> Unit | FT              | 2 <sup>nd</sup> Unit |   | 2 <sup>nd</sup> Unit |   |