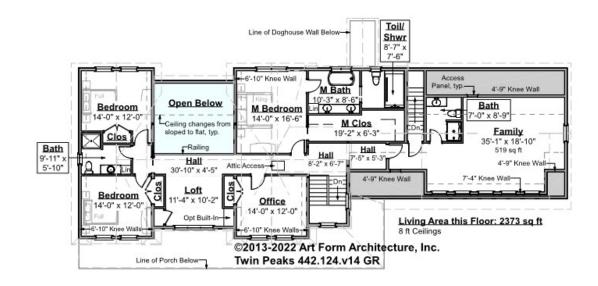

# TWIN PEAKS CLASSIC - 2<sup>ND</sup> FLOOR 442.124.v14 GR

Some features shown are optional. Your Purchase & Sale Agreement governs, whether items are labeled "optional" in this document or not.

### CLG HT SHOWN 8'-0" CLG HT POSSIBLE 9'-0"

\* Major Change Fee, see website plan page for cost

| F1 LIVING AREA       | 2373 FT    | F1 BEDROOMS          | 5    | F1 BATHROOMS         | 3    |
|----------------------|------------|----------------------|------|----------------------|------|
| Main                 | 2373.00 FT | Main                 | 3.00 | Main                 | 3.00 |
| Future               | FT         | Future               | 2.00 | Future               |      |
| 2 <sup>nd</sup> Unit | FT         | 2 <sup>nd</sup> Unit |      | 2 <sup>nd</sup> Unit |      |