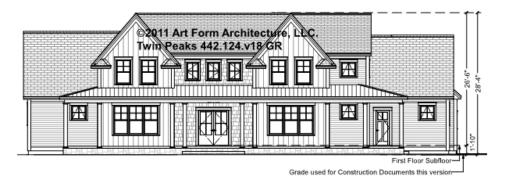

|      | 2 <sup>nd</sup> Unit |      |



## TWIN PEAKS - BASEMENT 442.124.v18 GR

\_

Some features shown are optional. Your Purchase & Sale Agreement governs, whether items are labeled "optional" in this document or not.



### CLG HT SHOWN 7'-8" CLG HT POSSIBLE 10' & Up

\* Major Change Fee, see website plan page for cost

| F1 LIVING AREA       | 0 FT | F1 BEDROOMS          | 0 | F1 BATHROOMS 0       |
|----------------------|------|----------------------|---|----------------------|
| Main                 | FT   | Main                 |   | Main                 |
| Future               | FT   | Future               |   | Future               |
| 2 <sup>nd</sup> Unit | FT   | 2 <sup>nd</sup> Unit |   | 2 <sup>nd</sup> Unit |



### TWIN PEAKS - FRONT/RIGHT ELEVATION 442.124.v18 GR

\_







# TWIN PEAKS - REAR/LEFT ELEVATION 442.124.v18 GR







# TWIN PEAKS - REAR LEFT RENDER 442.124.v18 GR





# TWIN PEAKS - REAR RIGHT RENDER 442.124.v18 GR