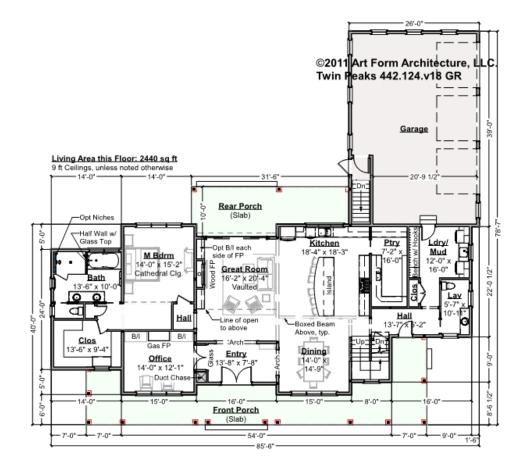

### TWIN PEAKS - 1<sup>ST</sup> FLOOR 442.124.v18 GR

Some features shown are optional. Your Purchase & Sale Agreement governs, whether items are labeled "optional" in this document or not.

### CLG HT SHOWN 9'-0" CLG HT POSSIBLE 8'-0"

\* Major Change Fee, see website plan page for cost

| F1 LIVING AREA       | 2440 <sup>FT</sup> | F1 BEDROOMS          | 1    | F1 BATHROOMS         | 1.5  |
|----------------------|--------------------|----------------------|------|----------------------|------|
| Main                 | 2440.00 FT         | Main                 | 1.00 | Main                 | 1.50 |
| Future               | FT                 | Future               |      | Future               |      |
| 2 <sup>nd</sup> Unit | FT                 | 2 <sup>nd</sup> Unit |      | 2 <sup>nd</sup> Unit |      |