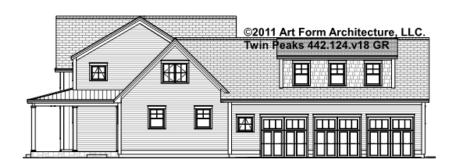

| 2 <sup>nd</sup> Unit |      |



## TWIN PEAKS - BASEMENT 442.124.v18 GR

\_

Some features shown are optional. Your Purchase & Sale Agreement governs, whether items are labeled "optional" in this document or not.



### CLG HT SHOWN 7'-8" CLG HT POSSIBLE 10' & Up

\* Major Change Fee, see website plan page for cost

| F1 LIVING AREA       | 0 FT | F1 BEDROOMS          | 0 | F1 BATHROOMS 0       |
|----------------------|------|----------------------|---|----------------------|
| Main                 | FT   | Main                 |   | Main                 |
| Future               | FT   | Future               |   | Future               |
| 2 <sup>nd</sup> Unit | FT   | 2 <sup>nd</sup> Unit |   | 2 <sup>nd</sup> Unit |



### TWIN PEAKS - FRONT/RIGHT ELEVATION 442.124.v18 GR

\_







# TWIN PEAKS - REAR/LEFT ELEVATION 442.124.v18 GR







# TWIN PEAKS - REAR LEFT RENDER 442.124.v18 GR





# TWIN PEAKS - REAR RIGHT RENDER 442.124.v18 GR