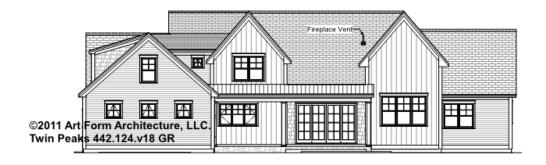

BASEMENT 442.124.v18 GR

\_

Some features shown are optional. Your Purchase & Sale Agreement governs, whether items are labeled "optional" in this document or not.



### CLG HT SHOWN 7'-8" CLG HT POSSIBLE 10' & Up

\* Major Change Fee, see website plan page for cost

| F1 LIVING AREA       | 0 FT | F1 BEDROOMS          | 0 | F1 BATHROOMS 0       |
|----------------------|------|----------------------|---|----------------------|
| Main                 | FT   | Main                 |   | Main                 |
| Future               | FT   | Future               |   | Future               |
| 2 <sup>nd</sup> Unit | FT   | 2 <sup>nd</sup> Unit |   | 2 <sup>nd</sup> Unit |



### TWIN PEAKS - FRONT/RIGHT ELEVATION 442.124.v18 GR

\_







# TWIN PEAKS - REAR/LEFT ELEVATION 442.124.v18 GR







# TWIN PEAKS - REAR LEFT RENDER 442.124.v18 GR





# TWIN PEAKS - REAR RIGHT RENDER 442.124.v18 GR