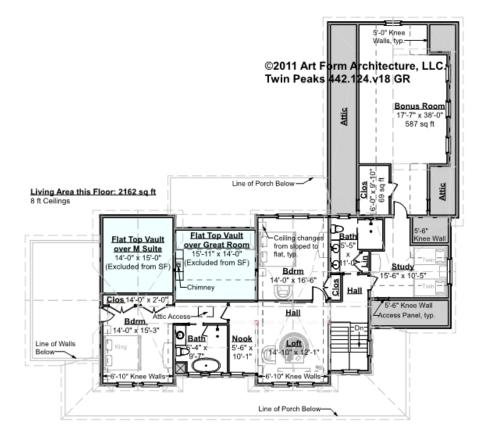

### TWIN PEAKS - 2<sup>ND</sup> FLOOR 442.124.v18 GR

\_

Some features shown are optional. Your Purchase & Sale Agreement governs, whether items are labeled "optional" in this document or not.

#### CLG HT SHOWN 8'-0" CLG HT POSSIBLE 9'-0"

\* Major Change Fee, see website plan page for cost

| F1 LIVING AREA       | 2142 <sup>FT</sup> | F1 BEDROOMS          | 3    | F1 BATHROOMS         | 2    |
|----------------------|--------------------|----------------------|------|----------------------|------|
| Main                 | 1508.00 FT         | Main                 | 3.00 | Main                 | 2.00 |
| Future               | 634.00 FT          | Future               |      | Future               |      |
| 2 <sup>nd</sup> Unit | FT                 | 2 <sup>nd</sup> Unit |      | 2 <sup>nd</sup> Unit |      |