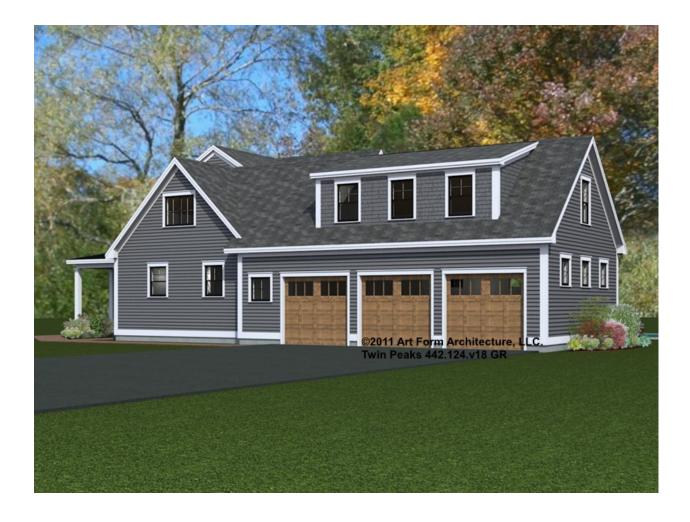

ther items are labeled "optional" in this document or not.



### CLG HT SHOWN 7'-8" CLG HT POSSIBLE 10' & Up

\* Major Change Fee, see website plan page for cost

| F1 LIVING AREA       | 0 FT | F1 BEDROOMS          | 0 | F1 BATHROOMS 0       |
|----------------------|------|----------------------|---|----------------------|
| Main                 | FT   | Main                 |   | Main                 |
| Future               | FT   | Future               |   | Future               |
| 2 <sup>nd</sup> Unit | FT   | 2 <sup>nd</sup> Unit |   | 2 <sup>nd</sup> Unit |



### TWIN PEAKS - FRONT/RIGHT ELEVATION 442.124.v18 GR

\_







# TWIN PEAKS - REAR/LEFT ELEVATION 442.124.v18 GR







# TWIN PEAKS - REAR LEFT RENDER 442.124.v18 GR





# TWIN PEAKS - REAR RIGHT RENDER 442.124.v18 GR