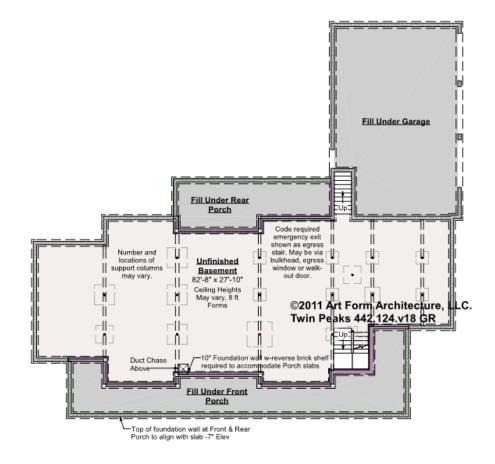

## TWIN PEAKS - BASEMENT 442.124.v18 GR

\_

Some features shown are optional. Your Purchase & Sale Agreement governs, whether items are labeled "optional" in this document or not.

### CLG HT SHOWN 7'-8" CLG HT POSSIBLE 10' & Up

\* Major Change Fee, see website plan page for cost

| F1 LIVING AREA       | 0 FT | F1 BEDROOMS          | 0 | F1 BATHROOMS 0       |
|----------------------|------|----------------------|---|----------------------|
| Main                 | FT   | Main                 |   | Main                 |
| Future               | FT   | Future               |   | Future               |
| 2 <sup>nd</sup> Unit | FT   | 2 <sup>nd</sup> Unit |   | 2 <sup>nd</sup> Unit |