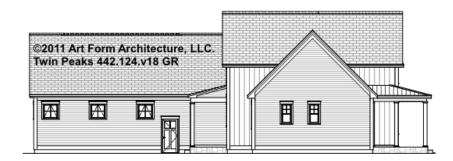

ASEMENT 442.124.v18 GR

\_

Some features shown are optional. Your Purchase & Sale Agreement governs, whether items are labeled "optional" in this document or not.



### CLG HT SHOWN 7'-8" CLG HT POSSIBLE 10' & Up

\* Major Change Fee, see website plan page for cost

| F1 LIVING AREA       | 0 FT | F1 BEDROOMS          | 0 | F1 BATHROOMS 0       |
|----------------------|------|----------------------|---|----------------------|
| Main                 | FT   | Main                 |   | Main                 |
| Future               | FT   | Future               |   | Future               |
| 2 <sup>nd</sup> Unit | FT   | 2 <sup>nd</sup> Unit |   | 2 <sup>nd</sup> Unit |



### TWIN PEAKS - FRONT/RIGHT ELEVATION 442.124.v18 GR

\_







# TWIN PEAKS - REAR/LEFT ELEVATION 442.124.v18 GR







# TWIN PEAKS - REAR LEFT RENDER 442.124.v18 GR





# TWIN PEAKS - REAR RIGHT RENDER 442.124.v18 GR