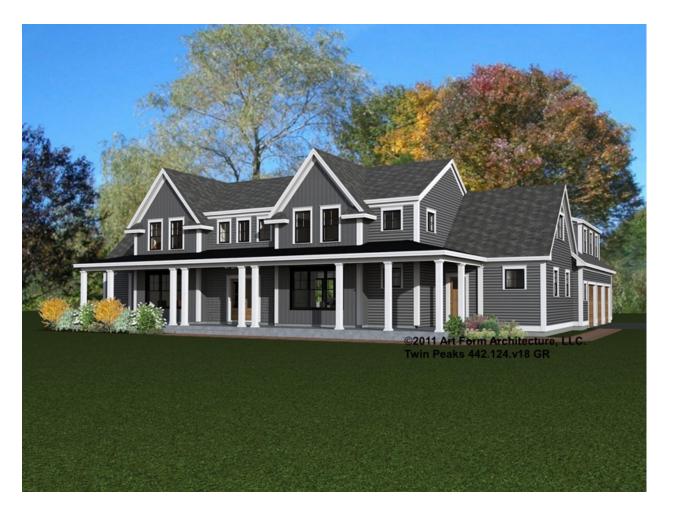

### TWIN PEAKS - FRONT/RIGHT ELEVATION 442.124.v18 GR

\_

# TWIN PEAKS - REAR/LEFT ELEVATION 442.124.v18 GR

# TWIN PEAKS - REAR LEFT RENDER 442.124.v18 GR

# TWIN PEAKS - REAR RIGHT RENDER 442.124.v18 GR