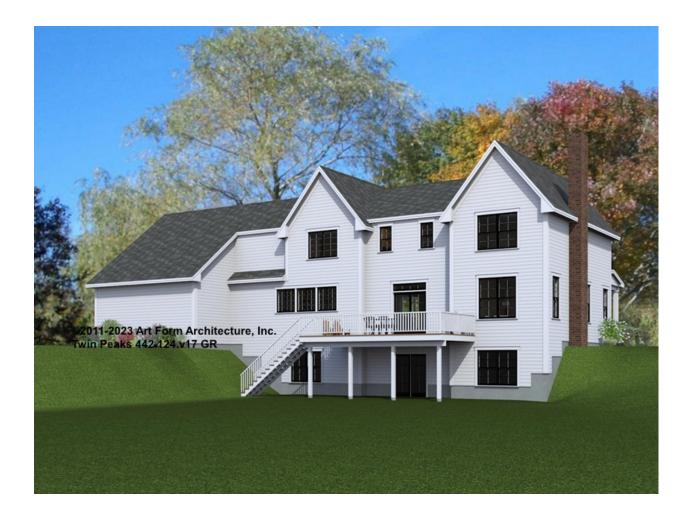

t.



#### CLG HT SHOWN 8'-1" - 8'-11" CLG HT POSSIBLE 7'-8"

\* Major Change Fee, see website plan page for cost

| F1 LIVING AREA       | 0 FT | F1 BEDROOMS          | 0 | F1 BATHROOMS         | 0 |
|----------------------|------|----------------------|---|----------------------|---|
| Main                 | FT   | Main                 |   | Main                 |   |
| Future               | FT   | Future               |   | Future               |   |
| 2 <sup>nd</sup> Unit | FT   | 2 <sup>nd</sup> Unit |   | 2 <sup>nd</sup> Unit |   |



### TWIN PEAKS - FRONT ELEVATION 442.124.v17 GR





# TWIN PEAKS - RIGHT ELEVATION 442.124.v17 GR





# TWIN PEAKS - REAR ELEVATION 442.124.v17 GR

\_





# TWIN PEAKS - LEFT ELEVATION 442.124.v17 GR





## TWIN PEAKS - REAR RENDER 442.124.v17 GR