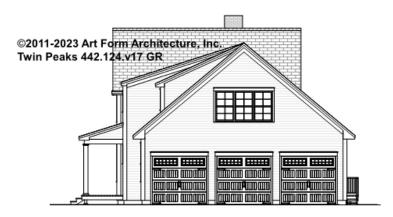

NT 442.124.v17 GR

Some features shown are optional. Your Purchase & Sale Agreement governs, whether items are labeled "optional" in this document or not.



#### CLG HT SHOWN 8'-1" - 8'-11" CLG HT POSSIBLE 7'-8"

\* Major Change Fee, see website plan page for cost

| F1 LIVING AREA       | 0 FT | F1 BEDROOMS          | 0 | F1 BATHROOMS         | 0 |
|----------------------|------|----------------------|---|----------------------|---|
| Main                 | FT   | Main                 |   | Main                 |   |
| Future               | FT   | Future               |   | Future               |   |
| 2 <sup>nd</sup> Unit | FT   | 2 <sup>nd</sup> Unit |   | 2 <sup>nd</sup> Unit |   |



### TWIN PEAKS - FRONT ELEVATION 442.124.v17 GR





# TWIN PEAKS - RIGHT ELEVATION 442.124.v17 GR





# TWIN PEAKS - REAR ELEVATION 442.124.v17 GR

\_





# TWIN PEAKS - LEFT ELEVATION 442.124.v17 GR





## TWIN PEAKS - REAR RENDER 442.124.v17 GR