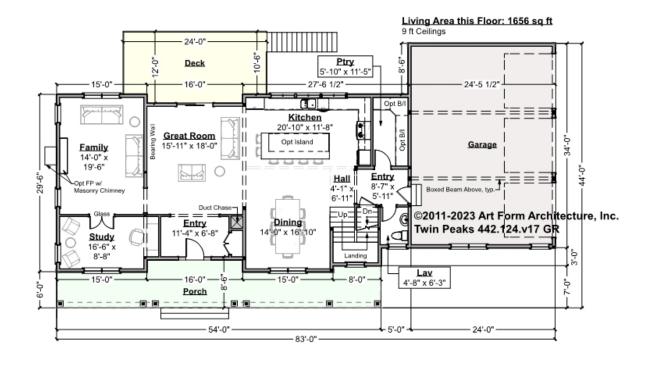

### TWIN PEAKS - 1<sup>ST</sup> FLOOR 442.124.v17 GR

Some features shown are optional. Your Purchase & Sale Agreement governs, whether items are labeled "optional" in this document or not.

#### CLG HT SHOWN 9'-0" CLG HT POSSIBLE 8'-0"

\* Major Change Fee, see website plan page for cost

| F1 LIVING AREA       | 1656 <sup>FT</sup> | F1 BEDROOMS          | 1    | F1 BATHROOMS         | 0.5  |
|----------------------|--------------------|----------------------|------|----------------------|------|
| Main                 | 1656.00 FT         | Main                 |      | Main                 | 0.50 |
| Future               | FT                 | Future               | 1.00 | Future               |      |
| 2 <sup>nd</sup> Unit | FT                 | 2 <sup>nd</sup> Unit |      | 2 <sup>nd</sup> Unit |      |