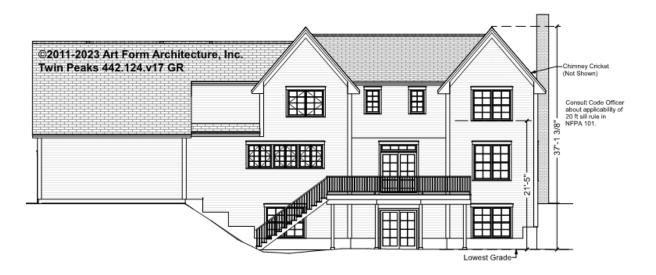

our Purchase & Sale Agreement governs, whether items are labeled "optional" in this document or not.



#### CLG HT SHOWN 8'-1" - 8'-11" CLG HT POSSIBLE 7'-8"

\* Major Change Fee, see website plan page for cost

| F1 LIVING AREA       | 0 FT | F1 BEDROOMS          | 0 | F1 BATHROOMS         | 0 |
|----------------------|------|----------------------|---|----------------------|---|
| Main                 | FT   | Main                 |   | Main                 |   |
| Future               | FT   | Future               |   | Future               |   |
| 2 <sup>nd</sup> Unit | FT   | 2 <sup>nd</sup> Unit |   | 2 <sup>nd</sup> Unit |   |



### TWIN PEAKS - FRONT ELEVATION 442.124.v17 GR





# TWIN PEAKS - RIGHT ELEVATION 442.124.v17 GR





# TWIN PEAKS - REAR ELEVATION 442.124.v17 GR

\_





# TWIN PEAKS - LEFT ELEVATION 442.124.v17 GR





## TWIN PEAKS - REAR RENDER 442.124.v17 GR