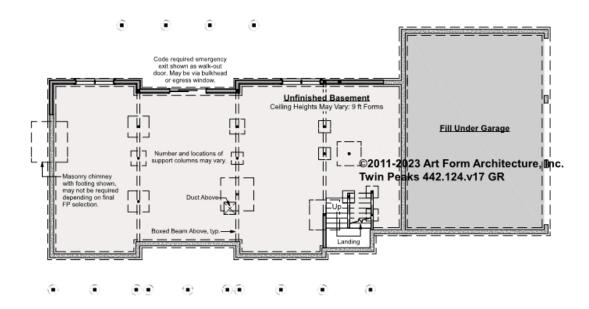

## TWIN PEAKS - BASEMENT 442.124.v17 GR

Some features shown are optional. Your Purchase & Sale Agreement governs, whether items are labeled "optional" in this document or not.

#### CLG HT SHOWN 8'-1" - 8'-11" CLG HT POSSIBLE 7'-8"

\* Major Change Fee, see website plan page for cost

| F1 LIVING AREA       | 0 FT | F1 BEDROOMS          | 0 | F1 BATHROOMS         | 0 |
|----------------------|------|----------------------|---|----------------------|---|
| Main                 | FT   | Main                 |   | Main                 |   |
| Future               | FT   | Future               |   | Future               |   |
| 2 <sup>nd</sup> Unit | FT   | 2 <sup>nd</sup> Unit |   | 2 <sup>nd</sup> Unit |   |