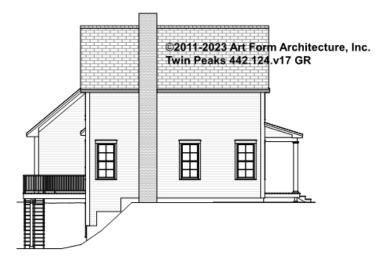

ms are labeled "optional" in this document or not.



#### CLG HT SHOWN 8'-1" - 8'-11" CLG HT POSSIBLE 7'-8"

\* Major Change Fee, see website plan page for cost

| F1 LIVING AREA       | 0 FT | F1 BEDROOMS          | 0 | F1 BATHROOMS         | 0 |
|----------------------|------|----------------------|---|----------------------|---|
| Main                 | FT   | Main                 |   | Main                 |   |
| Future               | FT   | Future               |   | Future               |   |
| 2 <sup>nd</sup> Unit | FT   | 2 <sup>nd</sup> Unit |   | 2 <sup>nd</sup> Unit |   |



### TWIN PEAKS - FRONT ELEVATION 442.124.v17 GR





# TWIN PEAKS - RIGHT ELEVATION 442.124.v17 GR





# TWIN PEAKS - REAR ELEVATION 442.124.v17 GR

\_





# TWIN PEAKS - LEFT ELEVATION 442.124.v17 GR





## TWIN PEAKS - REAR RENDER 442.124.v17 GR