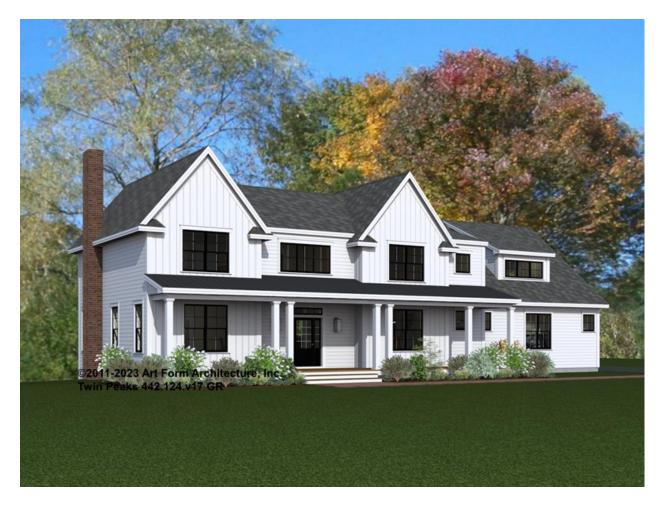

## **TWIN PEAKS** 442.124.v17 GR

In addition to our Terms and Conditions (the "Terms"), please be aware of the following:

Art Form Architecture, LLC ("Artform") requires that our Drawings be built substantially as designed. Artform will not be obligated by or liable for use of this design with markups as part of any builder agreement. While we attempt to accommodate where possible and reasonable, and where the changes do not denigrate our design, any and all changes to Drawings must be approved in writing by Artform. It is recommended that you have your Drawing updated by Artform prior to attaching any Drawing to any builder agreement. Artform shall not be responsible for the misuse of or unauthorized alterations to any of its Drawings.



| Width 83.00 FT | Depth 44.00 FT | Height 29.50 FT |
|----------------|----------------|-----------------|
|----------------|----------------|-----------------|

| LIVING AREA          | 3699 FT | BEDROOMS             | 6 | BATHROOMS            | 2.5 |
|----------------------|---------|----------------------|---|----------------------|-----|
| Main                 | 3699 FT | Main                 | 4 | Main                 | 2.5 |
| Future               | 0 FT    | Future               | 2 | Future               | 0   |
| 2 <sup>nd</sup> Unit | 0 FT    | 2 <sup>nd</sup> Unit | 0 | 2 <sup>nd</sup> Unit | 0   |



### TWIN PEAKS - 1<sup>ST</sup> FLOOR 442.124.v17 GR

Some features shown are optional. Your Purchase & Sale Agreement governs, whether items are labeled "optional" in this docu