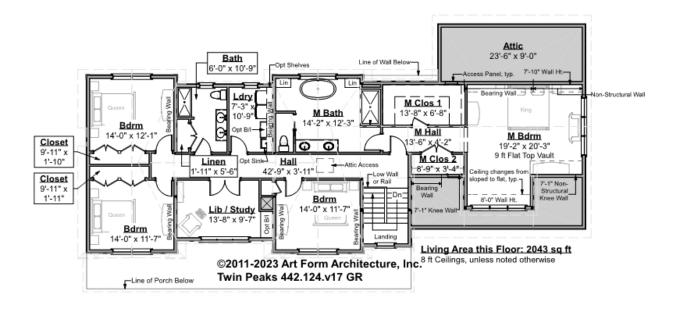

### TWIN PEAKS - 2<sup>ND</sup> FLOOR 442.124.v17 GR

Some features shown are optional. Your Purchase & Sale Agreement governs, whether items are labeled "optional" in this document or not.

#### CLG HT SHOWN 8'-0" CLG HT POSSIBLE 9'-0"

\* Major Change Fee, see website plan page for cost

| F1 LIVING AREA       | 2043 <sup>FT</sup> | F1 BEDROOMS          | 5    | F1 BATHROOMS         | 2    |
|----------------------|--------------------|----------------------|------|----------------------|------|
| Main                 | 2043.00 FT         | Main                 | 4.00 | Main                 | 2.00 |
| Future               | FT                 | Future               | 1.00 | Future               |      |
| 2 <sup>nd</sup> Unit | FT                 | 2 <sup>nd</sup> Unit |      | 2 <sup>nd</sup> Unit |      |