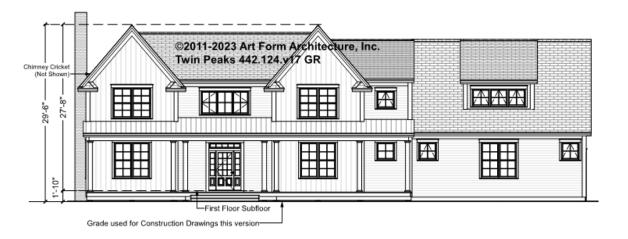

up>nd</sup> Unit |      |



## TWIN PEAKS - BASEMENT 442.124.v17 GR

Some features shown are optional. Your Purchase & Sale Agreement governs, whether items are labeled "optional" in this document or not.



#### CLG HT SHOWN 8'-1" - 8'-11" CLG HT POSSIBLE 7'-8"

\* Major Change Fee, see website plan page for cost

| F1 LIVING AREA       | 0 FT | F1 BEDROOMS          | 0 | F1 BATHROOMS         | 0 |
|----------------------|------|----------------------|---|----------------------|---|
| Main                 | FT   | Main                 |   | Main                 |   |
| Future               | FT   | Future               |   | Future               |   |
| 2 <sup>nd</sup> Unit | FT   | 2 <sup>nd</sup> Unit |   | 2 <sup>nd</sup> Unit |   |



### TWIN PEAKS - FRONT ELEVATION 442.124.v17 GR





# TWIN PEAKS - RIGHT ELEVATION 442.124.v17 GR





# TWIN PEAKS - REAR ELEVATION 442.124.v17 GR

\_





# TWIN PEAKS - LEFT ELEVATION 442.124.v17 GR





## TWIN PEAKS - REAR RENDER 442.124.v17 GR