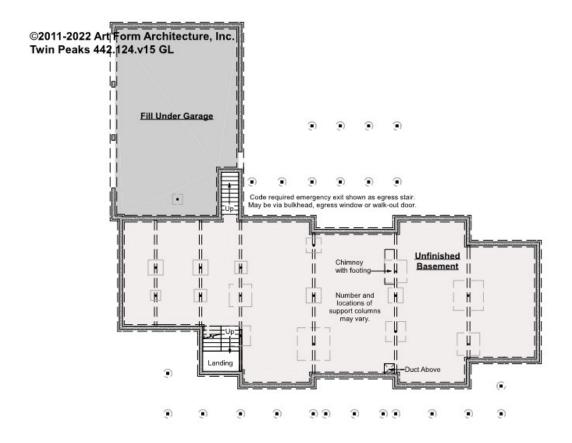

# TWIN PEAKS - BASEMENT 442.124.v15 GL

Some features shown are optional. Your Purchase & Sale Agreement governs, whether items are labeled "optional" in this document or not.

#### CLG HT SHOWN 7'-8" CLG HT POSSIBLE 9'-0"

\* Major Change Fee, see website plan page for cost

| F1 LIVING AREA       | 0 FT | F1 BEDROOMS          | 0 | F1 BATHROOMS         | 0 |
|----------------------|------|----------------------|---|----------------------|---|
| Main                 | FT   | Main                 |   | Main                 |   |
| Future               | FT   | Future               |   | Future               |   |
| 2 <sup>nd</sup> Unit | FT   | 2 <sup>nd</sup> Unit |   | 2 <sup>nd</sup> Unit |   |