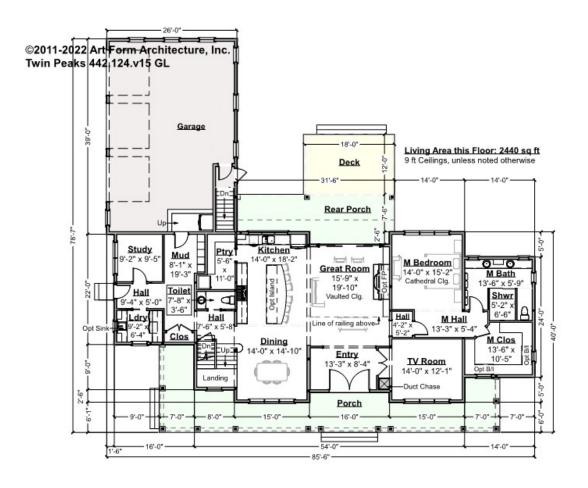

#### TWIN PEAKS - 1<sup>ST</sup> FLOOR 442.124.v15 GL

Some features shown are optional. Your Purchase & Sale Agreement governs, whether items are labeled "optional" in this document or not.

CLG HT SHOWN 9'-0" CLG HT POSSIBLE 8'-0"

\* Major Change Fee, see website plan page for cost

| F1 LIVING AREA       | 2440 <sup>FT</sup> | F1 BEDROOMS          | 2    | F1 BATHROOMS         | 1.5  |
|----------------------|--------------------|----------------------|------|----------------------|------|
| Main                 | 2440.00 FT         | Main                 | 1.00 | Main                 | 1.50 |
| Future               | FT                 | Future               | 1.00 | Future               |      |
| 2 <sup>nd</sup> Unit | FT                 | 2 <sup>nd</sup> Unit |      | 2 <sup>nd</sup> Unit |      |