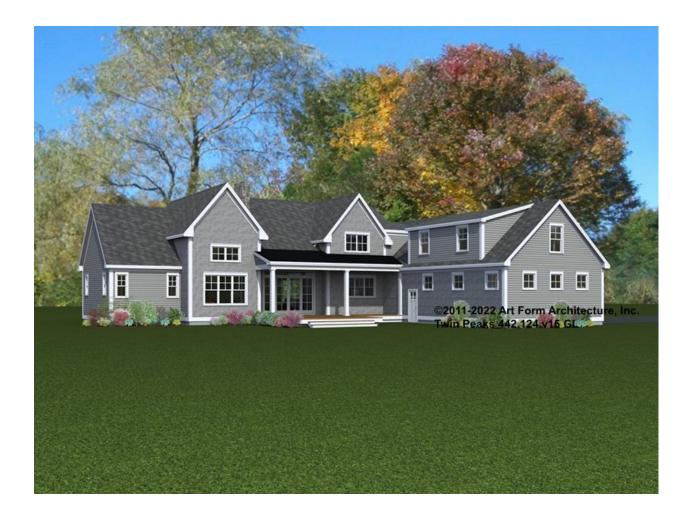

cument or not.



#### CLG HT SHOWN 7'-8" CLG HT POSSIBLE 9'-0"

\* Major Change Fee, see website plan page for cost

| F1 LIVING AREA       | 0 FT | F1 BEDROOMS          | 0 | F1 BATHROOMS         | 0 |
|----------------------|------|----------------------|---|----------------------|---|
| Main                 | FT   | Main                 |   | Main                 |   |
| Future               | FT   | Future               |   | Future               |   |
| 2 <sup>nd</sup> Unit | FT   | 2 <sup>nd</sup> Unit |   | 2 <sup>nd</sup> Unit |   |



## TWIN PEAKS - FRONT ELEVATION 442.124.v15 GL





## TWIN PEAKS - RIGHT ELEVATION 442.124.v15 GL





## TWIN PEAKS - REAR ELEVATION 442.124.v15 GL





## TWIN PEAKS - LEFT ELEVATION 442.124.v15 GL





# TWIN PEAKS - REAR RENDER 442.124.v15 GL