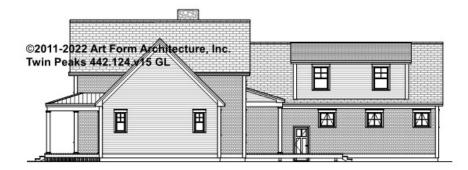

- BASEMENT 442.124.v15 GL

Some features shown are optional. Your Purchase & Sale Agreement governs, whether items are labeled "optional" in this document or not.



#### CLG HT SHOWN 7'-8" CLG HT POSSIBLE 9'-0"

\* Major Change Fee, see website plan page for cost

| F1 LIVING AREA       | 0 FT | F1 BEDROOMS          | 0 | F1 BATHROOMS         | 0 |
|----------------------|------|----------------------|---|----------------------|---|
| Main                 | FT   | Main                 |   | Main                 |   |
| Future               | FT   | Future               |   | Future               |   |
| 2 <sup>nd</sup> Unit | FT   | 2 <sup>nd</sup> Unit |   | 2 <sup>nd</sup> Unit |   |



## TWIN PEAKS - FRONT ELEVATION 442.124.v15 GL





## TWIN PEAKS - RIGHT ELEVATION 442.124.v15 GL





## TWIN PEAKS - REAR ELEVATION 442.124.v15 GL





## TWIN PEAKS - LEFT ELEVATION 442.124.v15 GL





# TWIN PEAKS - REAR RENDER 442.124.v15 GL