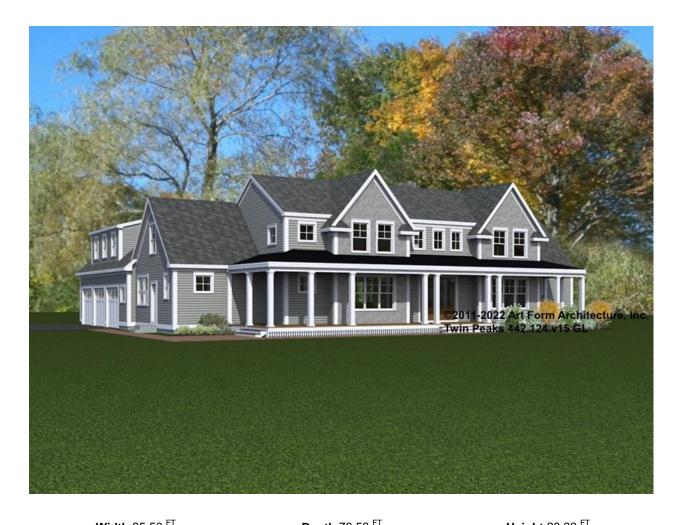

| <b>Width</b> 85.50 ' ' |                    | <b>Depth</b> 78.58 ' ' |   | Height 28.33 ' '     |     |  |
|------------------------|--------------------|------------------------|---|----------------------|-----|--|
| LIVING AREA            | 4738 <sup>FT</sup> | BEDROOMS               | 6 | BATHROOMS            | 3.5 |  |
| Main                   | 3958 <sup>FT</sup> | Main                   | 4 | Main                 | 3.5 |  |
| Future                 | 780 <sup>FT</sup>  | Future                 | 2 | Future               | 0   |  |
| 2 <sup>nd</sup> Unit   | 0 FT               | 2 <sup>nd</sup> Unit   | 0 | 2 <sup>nd</sup> Unit | 0   |  |

## TWIN PEAKS - FRONT ELEVATION 442.124.v15 GL