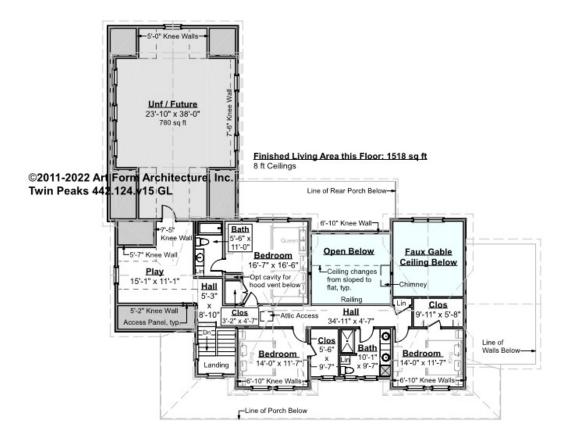

#### TWIN PEAKS - 2<sup>ND</sup> FLOOR 442.124.v15 GL

Some features shown are optional. Your Purchase & Sale Agreement governs, whether items are labeled "optional" in this document or not.

#### CLG HT SHOWN 8'-0" CLG HT POSSIBLE 9'-0"

\* Major Change Fee, see website plan page for cost

| F1 LIVING AREA       | 2298 <sup>FT</sup> | F1 BEDROOMS          | 4    | F1 BATHROOMS         | 2    |
|----------------------|--------------------|----------------------|------|----------------------|------|
| Main                 | 1518.00 FT         | Main                 | 3.00 | Main                 | 2.00 |
| Future               | 780.00 FT          | Future               | 1.00 | Future               |      |
| 2 <sup>nd</sup> Unit | FT                 | 2 <sup>nd</sup> Unit |      | 2 <sup>nd</sup> Unit |      |