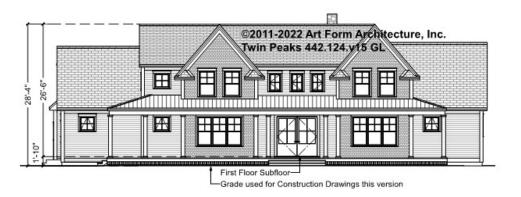

| 2 <sup>nd</sup> Unit |      |



# TWIN PEAKS - BASEMENT 442.124.v15 GL

Some features shown are optional. Your Purchase & Sale Agreement governs, whether items are labeled "optional" in this document or not.



#### CLG HT SHOWN 7'-8" CLG HT POSSIBLE 9'-0"

\* Major Change Fee, see website plan page for cost

| F1 LIVING AREA       | 0 FT | F1 BEDROOMS          | 0 | F1 BATHROOMS         | 0 |
|----------------------|------|----------------------|---|----------------------|---|
| Main                 | FT   | Main                 |   | Main                 |   |
| Future               | FT   | Future               |   | Future               |   |
| 2 <sup>nd</sup> Unit | FT   | 2 <sup>nd</sup> Unit |   | 2 <sup>nd</sup> Unit |   |



## TWIN PEAKS - FRONT ELEVATION 442.124.v15 GL





## TWIN PEAKS - RIGHT ELEVATION 442.124.v15 GL





## TWIN PEAKS - REAR ELEVATION 442.124.v15 GL





## TWIN PEAKS - LEFT ELEVATION 442.124.v15 GL





# TWIN PEAKS - REAR RENDER 442.124.v15 GL