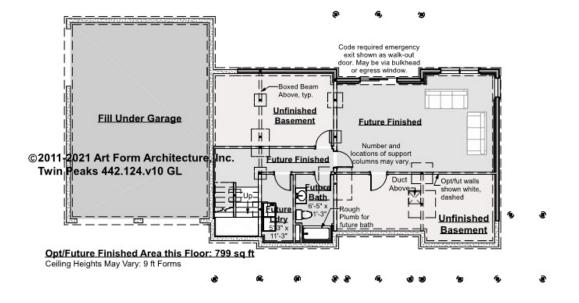

# TWIN PEAKS - BASEMENT 442.124.v10 GL

The construction drawings show this lower level as finished. We don't include that in our data chart so Search isn't misleading. Everybody knows you can finish a basement!

Some features shown are optional. Your Purchase & Sale Agreement governs, whether items are labeled "optional" in this document or not.

#### CLG HT SHOWN 8'-1" - 8'-11" CLG HT POSSIBLE 7'-8"

\* Major Change Fee, see website plan page for cost

| F1 LIVING AREA       | 0 FT               | F1 BEDROOMS          | 0    | F1 BATHROOMS         | 0    |
|----------------------|--------------------|----------------------|------|----------------------|------|
| Main                 | 0.00 <sup>FT</sup> | Main                 | 0.00 | Main                 | 0.00 |
| Future               | 0.00 <sup>FT</sup> | Future               | 0.00 | Future               | 0.00 |
| 2 <sup>nd</sup> Unit | 0.00 <sup>FT</sup> | 2 <sup>nd</sup> Unit | 0.00 | 2 <sup>nd</sup> Unit | 0.00 |