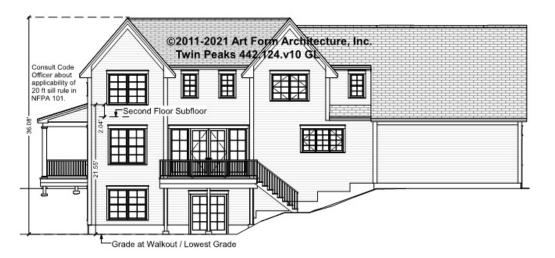

t.



#### CLG HT SHOWN 8'-1" - 8'-11" CLG HT POSSIBLE 7'-8"

\* Major Change Fee, see website plan page for cost

| F1 LIVING AREA       | 0 FT               | F1 BEDROOMS          | 0    | F1 BATHROOMS         | 0    |
|----------------------|--------------------|----------------------|------|----------------------|------|
| Main                 | 0.00 <sup>FT</sup> | Main                 | 0.00 | Main                 | 0.00 |
| Future               | 0.00 <sup>FT</sup> | Future               | 0.00 | Future               | 0.00 |
| 2 <sup>nd</sup> Unit | 0.00 <sup>FT</sup> | 2 <sup>nd</sup> Unit | 0.00 | 2 <sup>nd</sup> Unit | 0.00 |



### TWIN PEAKS - FRONT ELEVATION 442.124.v10 GL





## TWIN PEAKS - RIGHT ELEVATION 442.124.v10 GL





## TWIN PEAKS - REAR ELEVATION 442.124.v10 GL





## TWIN PEAKS - LEFT ELEVATION 442.124.v10 GL