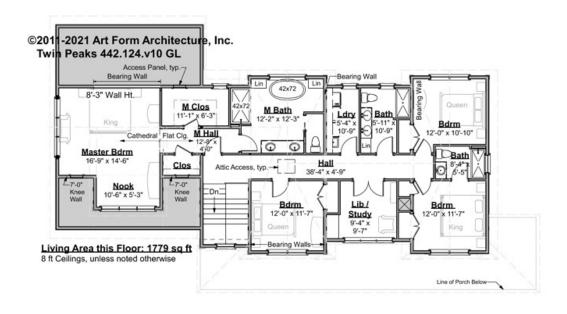

#### TWIN PEAKS - 2<sup>ND</sup> FLOOR 442.124.v10 GL

Some features shown are optional. Your Purchase & Sale Agreement governs, whether items are labeled "optional" in this document or not.

#### CLG HT SHOWN 8'-0" CLG HT POSSIBLE 9'-0"

\* Major Change Fee, see website plan page for cost

| F1 LIVING AREA       | 1779 <sup>FT</sup>    | F1 BEDROOMS          | 5    | F1 BATHROOMS         | 3    |
|----------------------|-----------------------|----------------------|------|----------------------|------|
| Main                 | 1779.00 <sup>FT</sup> | Main                 | 4.00 | Main                 | 3.00 |
| Future               | 0.00 <sup>FT</sup>    | Future               | 1.00 | Future               | 0.00 |
| 2 <sup>nd</sup> Unit | 0.00 FT               | 2 <sup>nd</sup> Unit | 0.00 | 2 <sup>nd</sup> Unit | 0.00 |