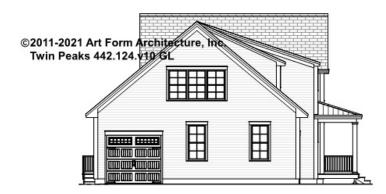

BLE 7'-8"

\* Major Change Fee, see website plan page for cost

| F1 LIVING AREA       | 0 FT               | F1 BEDROOMS          | 0    | F1 BATHROOMS         | 0    |
|----------------------|--------------------|----------------------|------|----------------------|------|
| Main                 | 0.00 <sup>FT</sup> | Main                 | 0.00 | Main                 | 0.00 |
| Future               | 0.00 <sup>FT</sup> | Future               | 0.00 | Future               | 0.00 |
| 2 <sup>nd</sup> Unit | 0.00 <sup>FT</sup> | 2 <sup>nd</sup> Unit | 0.00 | 2 <sup>nd</sup> Unit | 0.00 |



### TWIN PEAKS - FRONT ELEVATION 442.124.v10 GL





## TWIN PEAKS - RIGHT ELEVATION 442.124.v10 GL





## TWIN PEAKS - REAR ELEVATION 442.124.v10 GL





## TWIN PEAKS - LEFT ELEVATION 442.124.v10 GL