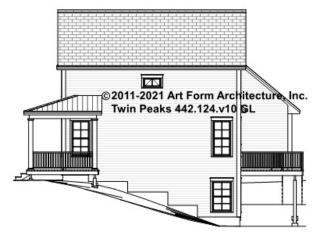

items are labeled "optional" in this document or not.



#### CLG HT SHOWN 8'-1" - 8'-11" CLG HT POSSIBLE 7'-8"

\* Major Change Fee, see website plan page for cost

| F1 LIVING AREA       | 0 FT               | F1 BEDROOMS          | 0    | F1 BATHROOMS         | 0    |
|----------------------|--------------------|----------------------|------|----------------------|------|
| Main                 | 0.00 <sup>FT</sup> | Main                 | 0.00 | Main                 | 0.00 |
| Future               | 0.00 <sup>FT</sup> | Future               | 0.00 | Future               | 0.00 |
| 2 <sup>nd</sup> Unit | 0.00 <sup>FT</sup> | 2 <sup>nd</sup> Unit | 0.00 | 2 <sup>nd</sup> Unit | 0.00 |



### TWIN PEAKS - FRONT ELEVATION 442.124.v10 GL





## TWIN PEAKS - RIGHT ELEVATION 442.124.v10 GL





## TWIN PEAKS - REAR ELEVATION 442.124.v10 GL





## TWIN PEAKS - LEFT ELEVATION 442.124.v10 GL