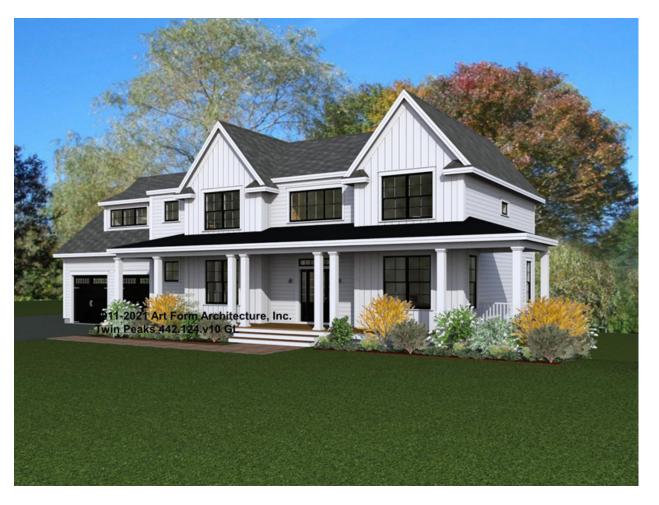

# **TWIN PEAKS** 442.124.v10 GL

In addition to our Terms and Conditions (the "Terms"), please be aware of the following:

Art Form Architecture, LLC ("Artform") requires that our Drawings be built substantially as designed. Artform will not be obligated by or liable for use of this design with markups as part of any builder agreement. While we attempt to accommodate where possible and reasonable, and where the changes do not denigrate our design, any and all changes to Drawings must be approved in writing by Artform. It is recommended that you have your Drawing updated by Artform prior to attaching any Drawing to any builder agreement. Artform shall not be responsible for the misuse of or unauthorized alterations to any of its Drawings.



| Width 80.00 FT | Depth 44.00 FT | Height 28.50 FT |
|----------------|----------------|-----------------|
|----------------|----------------|-----------------|

| LIVING AREA          | 3138 <sup>FT</sup> | BEDROOMS             | 6 | BATHROOMS            | 3.5 |
|----------------------|--------------------|----------------------|---|----------------------|-----|
| Main                 | 3138 <sup>FT</sup> | Main                 | 4 | Main                 | 3.5 |
| Future               | 0 FT               | Future               | 2 | Future               | 0   |
| 2 <sup>nd</sup> Unit | 0 FT               | 2 <sup>nd</sup> Unit | 0 | 2 <sup>nd</sup> Unit | 0   |



### TWIN PEAKS - 1<sup>ST</sup> FLOOR 442.124.v10 GL

Some features shown are optional. Your Purchase & Sale Agreement gov