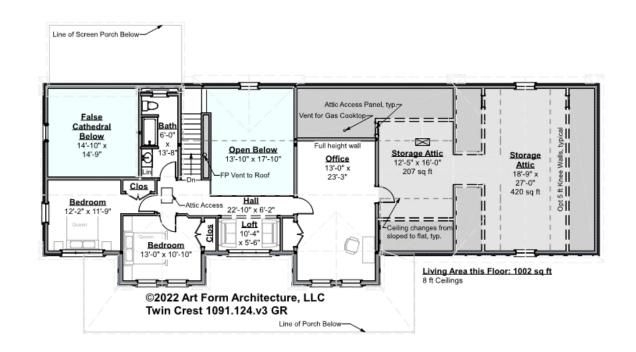

# TWIN CREST - 2<sup>ND</sup> FLOOR 1091.124.v3 GR

Some features shown are optional. Your Purchase & Sale Agreement governs, whether items are labeled "optional" in this document or not.

## CLG HT SHOWN 8'-0" CLG HT POSSIBLE 9'-0"

\* Major Change Fee, see website plan page for cost

| F1 LIVING AREA       | 1002 <sup>FT</sup> | F1 BEDROOMS          | 3    | F1 BATHROOMS         | 1    |
|----------------------|--------------------|----------------------|------|----------------------|------|
| Main                 | 1002.00 FT         | Main                 | 2.00 | Main                 | 1.00 |
| Future               | FT                 | Future               | 1.00 | Future               |      |
| 2 <sup>nd</sup> Unit | FT                 | 2 <sup>nd</sup> Unit |      | 2 <sup>nd</sup> Unit |      |

### © 2022 Art Form Architecture, LLC. ALL RIGHTS RESERVED.