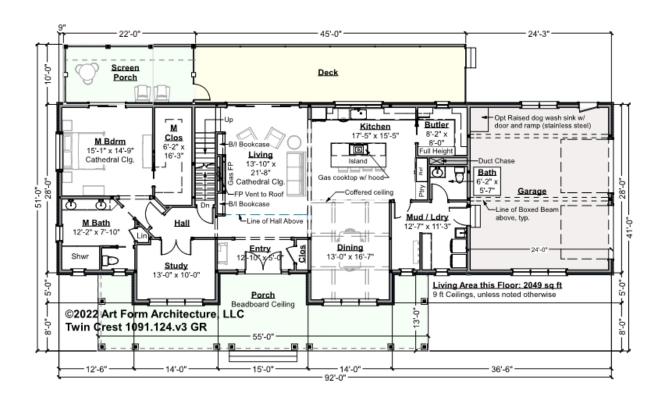

# TWIN CREST - 1<sup>ST</sup> FLOOR 1091.124.v3 GR

Some features shown are optional. Your Purchase & Sale Agreement governs, whether items are labeled "optional" in this document or not.

## CLG HT SHOWN 9'-0" CLG HT POSSIBLE 8'-0"

\* Major Change Fee, see website plan page for cost

| F1 LIVING AREA       | 2049 <sup>FT</sup> | F1 BEDROOMS          | 2    | F1 BATHROOMS         | 1.5  |
|----------------------|--------------------|----------------------|------|----------------------|------|
| Main                 | 2049.00 FT         | Main                 | 1.00 | Main                 | 1.50 |
| Future               | FT                 | Future               | 1.00 | Future               |      |
| 2 <sup>nd</sup> Unit | FT                 | 2 <sup>nd</sup> Unit |      | 2 <sup>nd</sup> Unit |      |

#### © 2022 Art Form Architecture, LLC. ALL RIGHTS RESERVED.