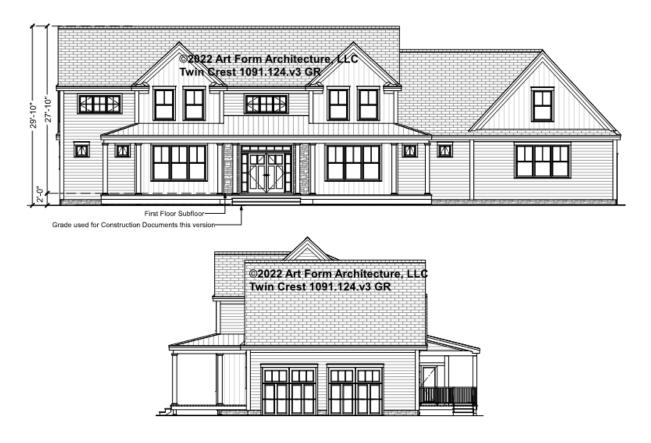

# TWIN CREST - FRONT/RIGHT ELEVATION 1091.124.v3 GR

Some features shown are optional. Your Purchase & Sale Agreement governs, whether items are labeled "optional" in this document or not.

### © 2022 Art Form Architecture, LLC. ALL RIGHTS RESERVED.