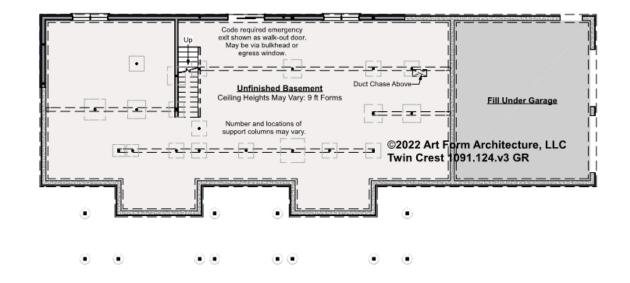

# TWIN CREST - BASEMENT 1091.124.v3 GR

Some features shown are optional. Your Purchase & Sale Agreement governs, whether items are labeled "optional" in this document or not.

## 

**CLG HT SHOWN** 8'-1" - 8'-11" **CLG HT POSSIBLE** 10' & Up

## \* Major Change Fee, see website plan page for cost

| F1 LIVING AREA       | 0 <sup>FT</sup> | F1 BEDROOMS          | 0 | F1 BATHROOMS         | 0 |
|----------------------|-----------------|----------------------|---|----------------------|---|
| Main                 | FT              | Main                 |   | Main                 |   |
| Future               | FT              | Future               |   | Future               |   |
| 2 <sup>nd</sup> Unit | FT              | 2 <sup>nd</sup> Unit |   | 2 <sup>nd</sup> Unit |   |

#### © 2022 Art Form Architecture, LLC. ALL RIGHTS RESERVED.