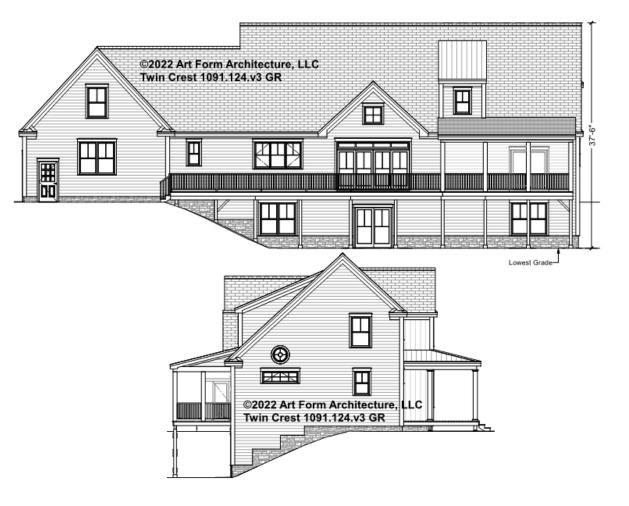

# TWIN CREST - REAR/LEFT ELEVATION 1091.124.v3 GR

Some features shown are optional. Your Purchase & Sale Agreement governs, whether items are labeled "optional" in this document or not.

## © 2022 Art Form Architecture, LLC. ALL RIGHTS RESERVED.