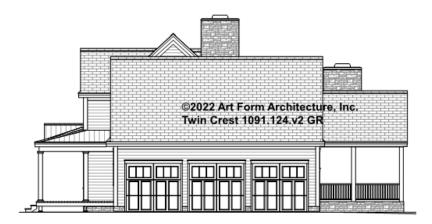

TWIN CREST - BASEMENT 1091.124.v2 GR

Some features shown are optional. Your Purchase & Sale Agreement governs, whether items are labeled "optional" in this document or not.



#### CLG HT SHOWN 8'-1" - 8'-11" CLG HT POSSIBLE 7'-8"

\* Major Change Fee, see website plan page for cost

| F1 LIVING AREA       | 0 FT | F1 BEDROOMS          | 0 | F1 BATHROOMS 0       |
|----------------------|------|----------------------|---|----------------------|
| Main                 | FT   | Main                 |   | Main                 |
| Future               | FT   | Future               |   | Future               |
| 2 <sup>nd</sup> Unit | FT   | 2 <sup>nd</sup> Unit |   | 2 <sup>nd</sup> Unit |



## TWIN CREST - FRONT ELEVATION 1091.124.v2 GR





## TWIN CREST - RIGHT ELEVATION 1091.124.v2 GR





## TWIN CREST - REAR ELEVATION 1091.124.v2 GR





# TWIN CREST - LEFT ELEVATION 1091.124.v2 GR