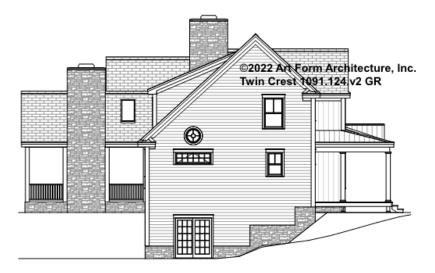

nt governs, whether items are labeled "optional" in this document or not.



#### CLG HT SHOWN 8'-1" - 8'-11" CLG HT POSSIBLE 7'-8"

\* Major Change Fee, see website plan page for cost

| F1 LIVING AREA       | 0 FT | F1 BEDROOMS          | 0 | F1 BATHROOMS 0       |
|----------------------|------|----------------------|---|----------------------|
| Main                 | FT   | Main                 |   | Main                 |
| Future               | FT   | Future               |   | Future               |
| 2 <sup>nd</sup> Unit | FT   | 2 <sup>nd</sup> Unit |   | 2 <sup>nd</sup> Unit |



## TWIN CREST - FRONT ELEVATION 1091.124.v2 GR





## TWIN CREST - RIGHT ELEVATION 1091.124.v2 GR





## TWIN CREST - REAR ELEVATION 1091.124.v2 GR





# TWIN CREST - LEFT ELEVATION 1091.124.v2 GR