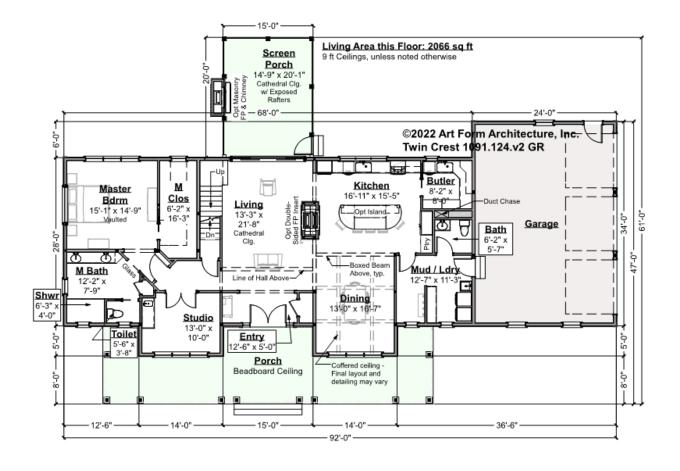

### TWIN CREST - 1<sup>ST</sup> FLOOR 1091.124.v2 GR

Some features shown are optional. Your Purchase & Sale Agreement governs, whether items are labeled "optional" in this document or not.

#### CLG HT SHOWN 9'-0" CLG HT POSSIBLE 8'-0"

\* Major Change Fee, see website plan page for cost

| F1 LIVING AREA       | 2066 <sup>FT</sup> | F1 BEDROOMS          | 1    | F1 BATHROOMS         | 1.5  |
|----------------------|--------------------|----------------------|------|----------------------|------|
| Main                 | 2066.00 FT         | Main                 | 1.00 | Main                 | 1.50 |
| Future               | FT                 | Future               |      | Future               |      |
| 2 <sup>nd</sup> Unit | FT                 | 2 <sup>nd</sup> Unit |      | 2 <sup>nd</sup> Unit |      |