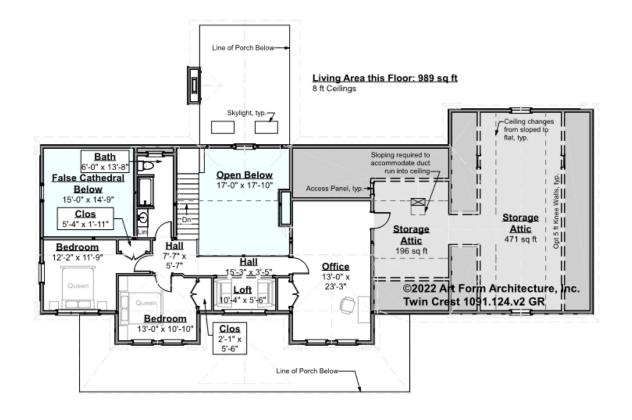

### TWIN CREST - 2<sup>ND</sup> FLOOR 1091.124.v2 GR

Some features shown are optional. Your Purchase & Sale Agreement governs, whether items are labeled "optional" in this document or not.

#### CLG HT SHOWN 8'-0" CLG HT POSSIBLE 9'-0"

\* Major Change Fee, see website plan page for cost

| F1 LIVING AREA       | 1656 <sup>FT</sup> | F1 BEDROOMS          | 3    | F1 BATHROOMS         | 1    |
|----------------------|--------------------|----------------------|------|----------------------|------|
| Main                 | 989.00 FT          | Main                 | 2.00 | Main                 | 1.00 |
| Future               | 667.00 FT          | Future               | 1.00 | Future               |      |
| 2 <sup>nd</sup> Unit | FT                 | 2 <sup>nd</sup> Unit |      | 2 <sup>nd</sup> Unit |      |