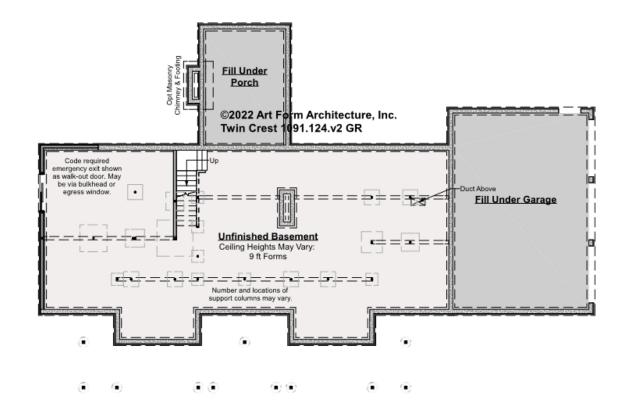

### TWIN CREST - BASEMENT 1091.124.v2 GR

Some features shown are optional. Your Purchase & Sale Agreement governs, whether items are labeled "optional" in this document or not.

#### CLG HT SHOWN 8'-1" - 8'-11" CLG HT POSSIBLE 7'-8"

\* Major Change Fee, see website plan page for cost

| F1 LIVING AREA       | 0 FT | F1 BEDROOMS          | 0 | F1 BATHROOMS 0       |
|----------------------|------|----------------------|---|----------------------|
| Main                 | FT   | Main                 |   | Main                 |
| Future               | FT   | Future               |   | Future               |
| 2 <sup>nd</sup> Unit | FT   | 2 <sup>nd</sup> Unit |   | 2 <sup>nd</sup> Unit |