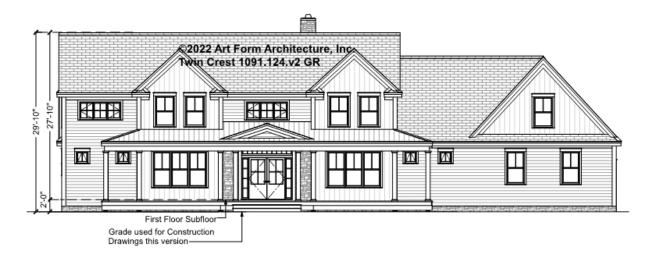

> Unit |      | 2 <sup>nd</sup> Unit |      |



### TWIN CREST - BASEMENT 1091.124.v2 GR

Some features shown are optional. Your Purchase & Sale Agreement governs, whether items are labeled "optional" in this document or not.



#### CLG HT SHOWN 8'-1" - 8'-11" CLG HT POSSIBLE 7'-8"

\* Major Change Fee, see website plan page for cost

| F1 LIVING AREA       | 0 FT | F1 BEDROOMS          | 0 | F1 BATHROOMS 0       |
|----------------------|------|----------------------|---|----------------------|
| Main                 | FT   | Main                 |   | Main                 |
| Future               | FT   | Future               |   | Future               |
| 2 <sup>nd</sup> Unit | FT   | 2 <sup>nd</sup> Unit |   | 2 <sup>nd</sup> Unit |



## TWIN CREST - FRONT ELEVATION 1091.124.v2 GR





## TWIN CREST - RIGHT ELEVATION 1091.124.v2 GR





## TWIN CREST - REAR ELEVATION 1091.124.v2 GR





# TWIN CREST - LEFT ELEVATION 1091.124.v2 GR