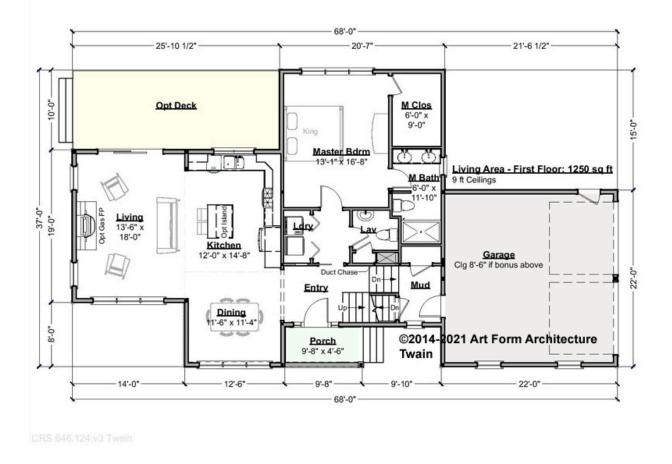

#### TWAIN - 1<sup>ST</sup> FLOOR 646.124.v3

Some features shown are optional. Your Purchase & Sale Agreement governs, whether items are labeled "optional" in this document or not.

CLG HT SHOWN 9'-0" CLG HT POSSIBLE 8'-0"

\* Major Change Fee, see website plan page for cost

| F1 LIVING AREA       | 1250 <sup>FT</sup>    | F1 BEDROOMS          | 1    | F1 BATHROOMS         | 1.5  |
|----------------------|-----------------------|----------------------|------|----------------------|------|
| Main                 | 1250.00 <sup>FT</sup> | Main                 | 1.00 | Main                 | 1.50 |
| Future               | 0.00 <sup>FT</sup>    | Future               | 0.00 | Future               | 0.00 |
| 2 <sup>nd</sup> Unit | 0.00 FT               | 2 <sup>nd</sup> Unit | 0.00 | 2 <sup>nd</sup> Unit | 0.00 |