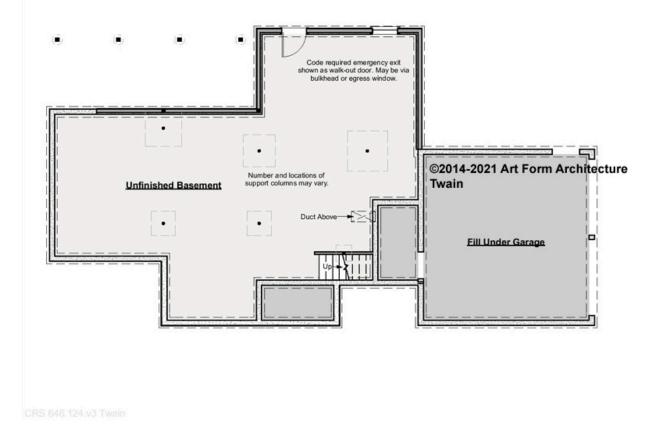

## **TWAIN - BASEMENT** 646.124.v3

Some features shown are optional. Your Purchase & Sale Agreement governs, whether items are labeled "optional" in this document or not.

CLG HT SHOWN 7'-8" CLG HT POSSIBLE 9'-0"

\* Major Change Fee, see website plan page for cost

| F1 LIVING AREA       | 0 FT               | F1 BEDROOMS          | 0    | F1 BATHROOMS         | 0    |
|----------------------|--------------------|----------------------|------|----------------------|------|
| Main                 | 0.00 <sup>FT</sup> | Main                 | 0.00 | Main                 | 0.00 |
| Future               | 0.00 <sup>FT</sup> | Future               | 0.00 | Future               | 0.00 |
| 2 <sup>nd</sup> Unit | 0.00 <sup>FT</sup> | 2 <sup>nd</sup> Unit | 0.00 | 2 <sup>nd</sup> Unit | 0.00 |