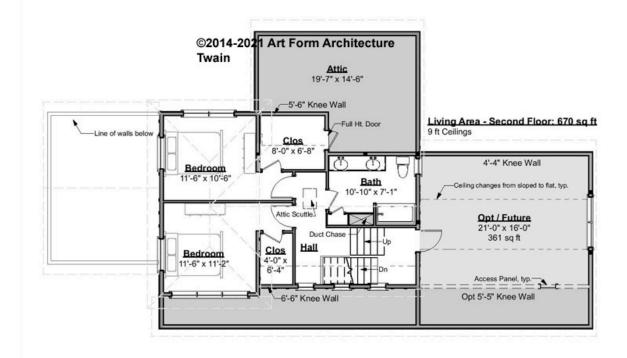

# TWAIN - 2<sup>ND</sup> FLOOR 646.124.v3

Some features shown are optional. Your Purchase & Sale Agreement governs, whether items are labeled "optional" in this document or not.

CRS 646.124.v3 Twain

#### CLG HT SHOWN 9'-0" CLG HT POSSIBLE 8'-0"

<sup>\*</sup> Major Change Fee, see website plan page for cost

| F1 LIVING AREA       | 1031 <sup>FT</sup> | F1 BEDROOMS          | 3    | F1 BATHROOMS         | 1    |
|----------------------|--------------------|----------------------|------|----------------------|------|
| Main                 | 670.00 FT          | Main                 | 2.00 | Main                 | 1.00 |
| Future               | 361.00 FT          | Future               | 1.00 | Future               | 0.00 |
| 2 <sup>nd</sup> Unit | 0.00 FT            | 2 <sup>nd</sup> Unit | 0.00 | 2 <sup>nd</sup> Unit | 0.00 |