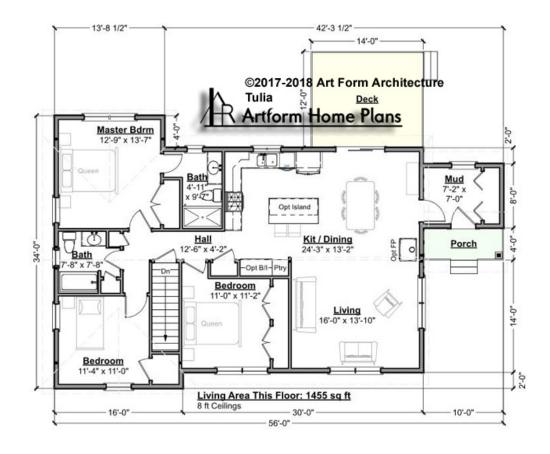

#### TULIA - 1<sup>ST</sup> FLOOR 866.500

Some features shown are optional. Your Purchase & Sale Agreement governs, whether items are labeled "optional" in this document or not.

CLG HT SHOWN 8'-0" CLG HT POSSIBLE 9'-0"

\* Major Change Fee, see website plan page for cost

| F1 LIVING AREA       | 1455 <sup>FT</sup>    | F1 BEDROOMS          | 3    | F1 BATHROOMS         | 2    |
|----------------------|-----------------------|----------------------|------|----------------------|------|
| Main                 | 1455.00 <sup>FT</sup> | Main                 | 3.00 | Main                 | 2.00 |
| Future               | 0.00 FT               | Future               | 0.00 | Future               | 0.00 |
| 2 <sup>nd</sup> Unit | 0.00 FT               | 2 <sup>nd</sup> Unit | 0.00 | 2 <sup>nd</sup> Unit | 0.00 |