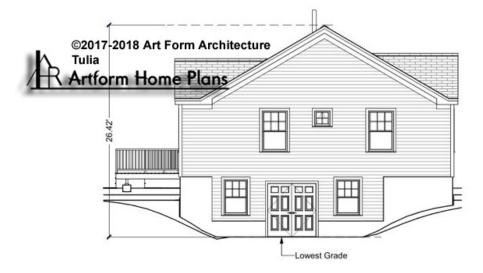

HOWN 7'-8" CLG HT POSSIBLE 9'-0"

\* Major Change Fee, see website plan page for cost

| F1 LIVING AREA       | 0 <sup>FT</sup>    | F1 BEDROOMS          | 0    | F1 BATHROOMS         | 0    |
|----------------------|--------------------|----------------------|------|----------------------|------|
| Main                 | 0.00 <sup>FT</sup> | Main                 | 0.00 | Main                 | 0.00 |
| Future               | 0.00 <sup>FT</sup> | Future               | 0.00 | Future               | 0.00 |
| 2 <sup>nd</sup> Unit | 0.00 <sup>FT</sup> | 2 <sup>nd</sup> Unit | 0.00 | 2 <sup>nd</sup> Unit | 0.00 |



### **TULIA - FRONT ELEVATION** 866.500





### **TULIA - RIGHT ELEVATION** 866.500

\_





# **TULIA - REAR ELEVATION** 866.500





### **TULIA - LEFT ELEVATION** 866.500

\_