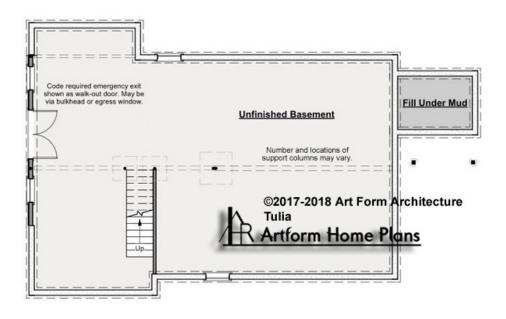

#### TULIA - BASEMENT 866.500

—

Some features shown are optional. Your Purchase & Sale Agreement governs, whether items are labeled "optional" in this document or not.

#### CLG HT SHOWN 7'-8" CLG HT POSSIBLE 9'-0"

\* Major Change Fee, see website plan page for cost

| F1 LIVING AREA       | 0 <sup>FT</sup>    | F1 BEDROOMS          | 0    | F1 BATHROOMS         | 0    |
|----------------------|--------------------|----------------------|------|----------------------|------|
| Main                 | 0.00 <sup>FT</sup> | Main                 | 0.00 | Main                 | 0.00 |
| Future               | 0.00 <sup>FT</sup> | Future               | 0.00 | Future               | 0.00 |
| 2 <sup>nd</sup> Unit | 0.00 <sup>FT</sup> | 2 <sup>nd</sup> Unit | 0.00 | 2 <sup>nd</sup> Unit | 0.00 |