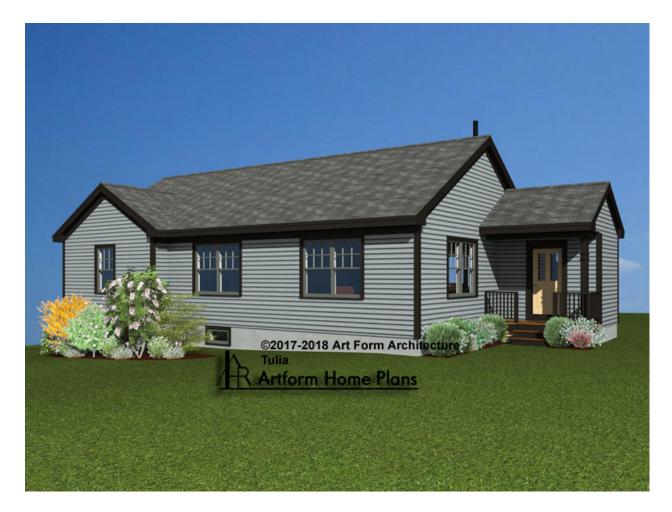

# **TULIA** 866.500

In addition to our Terms and Conditions (the "Terms"), please be aware of the following:

Art Form Architecture, LLC ("Artform") requires that our Drawings be built substantially as designed. Artform will not be obligated by or liable for use of this design with markups as part of any builder agreement. While we attempt to accommodate where possible and reasonable, and where the changes do not denigrate our design, any and all changes to Drawings must be approved in writing by Artform. It is recommended that you have your Drawing updated by Artform prior to attaching any Drawing to any builder agreement. Artform shall not be responsible for the misuse of or unauthorized alterations to any of its Drawings.

| Width 56.00 FT | Depth 34.00 FT      | Height 20.33 FT |
|----------------|---------------------|-----------------|
| Width 50.00    | <b>Deptil</b> 37.00 | ricigiit 20.00  |

| LIVING AREA          | 1455 <sup>FT</sup> | BEDROOMS             | 3 | BATHROOMS            | 2 |
|----------------------|--------------------|----------------------|---|----------------------|---|
| Main                 | 1455 <sup>FT</sup> | Main                 | 3 | Main                 | 2 |
| Future               | 0 FT               | Future               | 0 | Future               | 0 |
| 2 <sup>nd</sup> Unit | 0 FT               | 2 <sup>nd</sup> Unit | 0 | 2 <sup>nd</sup> Unit | 0 |