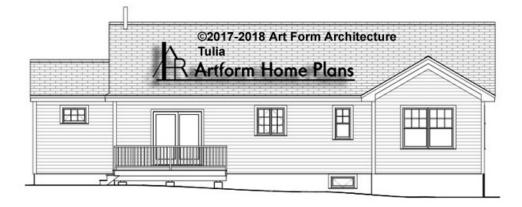

ional" in this document or not.



#### CLG HT SHOWN 7'-8" CLG HT POSSIBLE 9'-0"

\* Major Change Fee, see website plan page for cost

| F1 LIVING AREA       | 0 <sup>FT</sup>    | F1 BEDROOMS          | 0    | F1 BATHROOMS         | 0    |
|----------------------|--------------------|----------------------|------|----------------------|------|
| Main                 | 0.00 <sup>FT</sup> | Main                 | 0.00 | Main                 | 0.00 |
| Future               | 0.00 <sup>FT</sup> | Future               | 0.00 | Future               | 0.00 |
| 2 <sup>nd</sup> Unit | 0.00 <sup>FT</sup> | 2 <sup>nd</sup> Unit | 0.00 | 2 <sup>nd</sup> Unit | 0.00 |



### **TULIA - FRONT ELEVATION** 866.500





### **TULIA - RIGHT ELEVATION** 866.500

\_





# **TULIA - REAR ELEVATION** 866.500





### **TULIA - LEFT ELEVATION** 866.500

\_