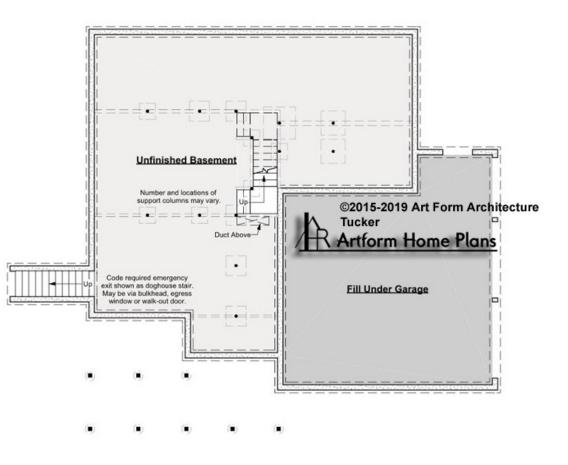

### TUCKER - BASEMENT 762.124.v2 GL

—

Some features shown are optional. Your Purchase & Sale Agreement governs, whether items are labeled "optional" in this document or not.

### CLG HT SHOWN 7'-8" CLG HT POSSIBLE 9'-0"

\* Major Change Fee, see website plan page for cost

| F1 LIVING AREA       | 0 <sup>FT</sup>    | F1 BEDROOMS          | 0    | F1 BATHROOMS         | 0    |
|----------------------|--------------------|----------------------|------|----------------------|------|
| Main                 | 0.00 <sup>FT</sup> | Main                 | 0.00 | Main                 | 0.00 |
| Future               | 0.00 <sup>FT</sup> | Future               | 0.00 | Future               | 0.00 |
| 2 <sup>nd</sup> Unit | 0.00 <sup>FT</sup> | 2 <sup>nd</sup> Unit | 0.00 | 2 <sup>nd</sup> Unit | 0.00 |