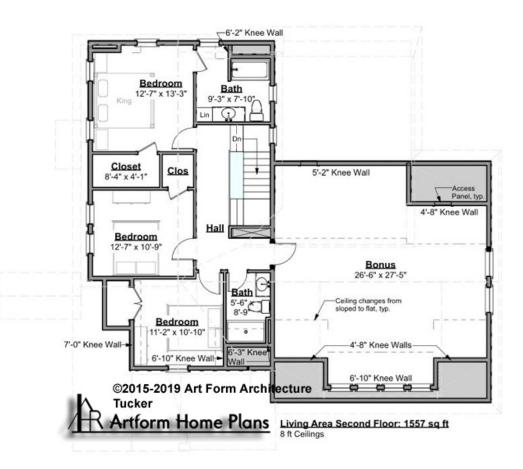

# TUCKER - 2<sup>ND</sup> FLOOR 762.124.v2 GL

Some features shown are optional. Your Purchase & Sale Agreement governs, whether items are labeled "optional" in this document or not.

### CLG HT SHOWN 8'-0" CLG HT POSSIBLE 8'-0"

\* Major Change Fee, see website plan page for cost

| F1 LIVING AREA       | 1557 <sup>FT</sup>    | F1 BEDROOMS          | 4    | F1 BATHROOMS         | 2    |
|----------------------|-----------------------|----------------------|------|----------------------|------|
| Main                 | 1557.00 <sup>FT</sup> | Main                 | 3.00 | Main                 | 2.00 |
| Future               | 0.00 <sup>ft</sup>    | Future               | 1.00 | Future               | 0.00 |
| 2 <sup>nd</sup> Unit | 0.00 <sup>FT</sup>    | 2 <sup>nd</sup> Unit | 0.00 | 2 <sup>nd</sup> Unit | 0.00 |