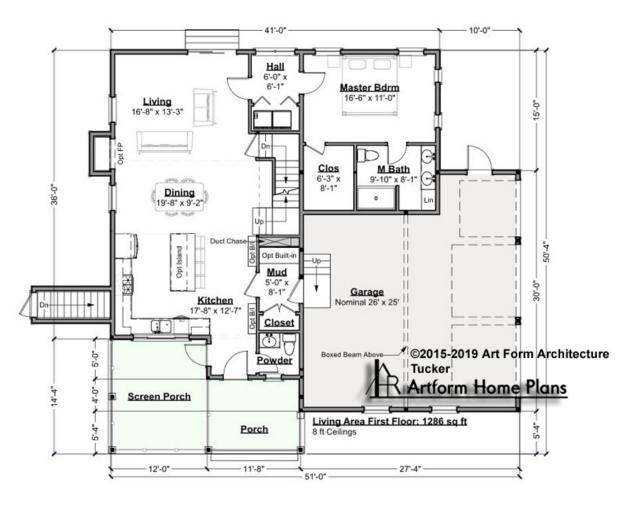

# TUCKER - 1<sup>ST</sup> FLOOR 762.124.v2 GL

Some features shown are optional. Your Purchase & Sale Agreement governs, whether items are labeled "optional" in this document or not.

CLG HT SHOWN 8'-0" CLG HT POSSIBLE 9'-0"

\* Major Change Fee, see website plan page for cost

| F1 LIVING AREA       | 1286 <sup>FT</sup> | F1 BEDROOMS          | 1    | F1 BATHROOMS         | 1.5  |
|----------------------|--------------------|----------------------|------|----------------------|------|
| Main                 | 1286.00 FT         | Main                 | 1.00 | Main                 | 1.50 |
| Future               | 0.00 <sup>FT</sup> | Future               | 0.00 | Future               | 0.00 |
| 2 <sup>nd</sup> Unit | 0.00 <sup>FT</sup> | 2 <sup>nd</sup> Unit | 0.00 | 2 <sup>nd</sup> Unit | 0.00 |