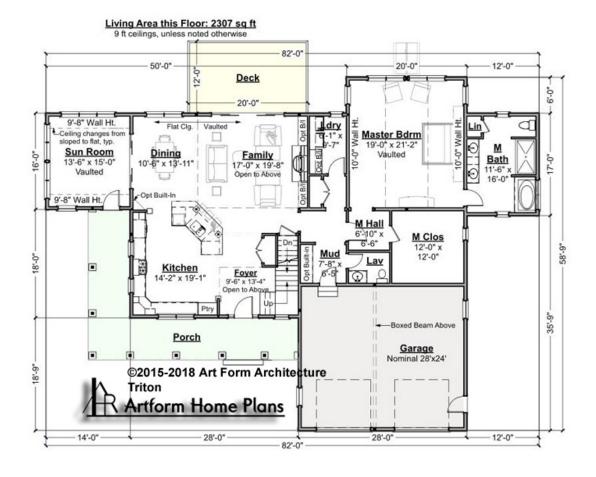

### TRITON - 1<sup>ST</sup> FLOOR 769.126.v2 GR

Some features shown are optional. Your Purchase & Sale Agreement governs, whether items are labeled "optional" in this document or not.

CLG HT SHOWN 9'-0" CLG HT POSSIBLE 8'-0"

\* Major Change Fee, see website plan page for cost

| F1 LIVING AREA       | 2307 FT            | F1 BEDROOMS          | 1    | F1 BATHROOMS         | 1.5  |
|----------------------|--------------------|----------------------|------|----------------------|------|
| Main                 | 2307.00 FT         | Main                 | 1.00 | Main                 | 1.50 |
| Future               | 0.00 <sup>FT</sup> | Future               | 0.00 | Future               | 0.00 |
| 2 <sup>nd</sup> Unit | 0.00 <sup>FT</sup> | 2 <sup>nd</sup> Unit | 0.00 | 2 <sup>nd</sup> Unit | 0.00 |