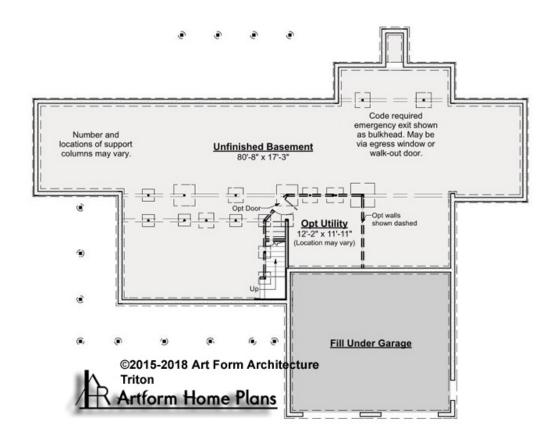

# TRITON - BASEMENT 769.126.v2 GR

Some features shown are optional. Your Purchase & Sale Agreement governs, whether items are labeled "optional" in this document or not.

#### CLG HT SHOWN 7'-8" CLG HT POSSIBLE 9'-0"

\* Major Change Fee, see website plan page for cost

| F1 LIVING AREA       | 0 FT               | F1 BEDROOMS          | 0    | F1 BATHROOMS         | 0    |
|----------------------|--------------------|----------------------|------|----------------------|------|
| Main                 | 0.00 FT            | Main                 | 0.00 | Main                 | 0.00 |
| Future               | 0.00 <sup>FT</sup> | Future               | 0.00 | Future               | 0.00 |
| 2 <sup>nd</sup> Unit | 0.00 FT            | 2 <sup>nd</sup> Unit | 0.00 | 2 <sup>nd</sup> Unit | 0.00 |