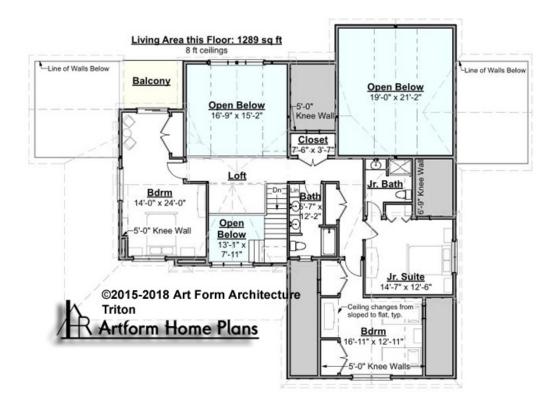

### TRITON - 2<sup>ND</sup> FLOOR 769.126.v2 GR

CLG HT SHOWN 8'-0" CLG HT POSSIBLE 8'-0"

<sup>\*</sup> Major Change Fee, see website plan page for cost

| F1 LIVING AREA       | 1289 <sup>FT</sup>    | F1 BEDROOMS          | 3    | F1 BATHROOMS         | 2    |
|----------------------|-----------------------|----------------------|------|----------------------|------|
| Main                 | 1289.00 <sup>FT</sup> | Main                 | 3.00 | Main                 | 2.00 |
| Future               | 0.00 <sup>FT</sup>    | Future               | 0.00 | Future               | 0.00 |
| 2 <sup>nd</sup> Unit | 0.00 FT               | 2 <sup>nd</sup> Unit | 0.00 | 2 <sup>nd</sup> Unit | 0.00 |