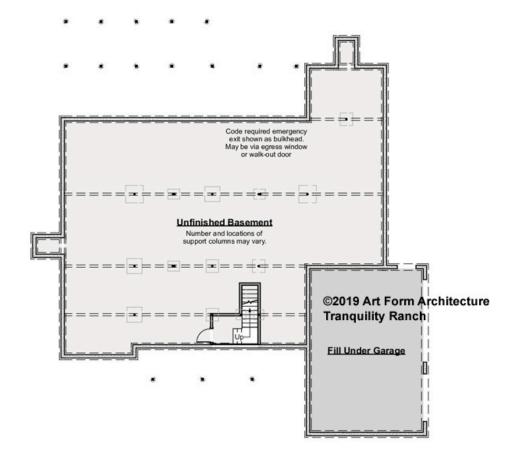

#### TRANQUILITY RANCH - BASEMENT 974.124 GR

Some features shown are optional. Your Purchase & Sale Agreement governs, whether items are labeled "optional" in this document or not.

CLG HT SHOWN 7'-8" CLG HT POSSIBLE 9'-0"

\* Major Change Fee, see website plan page for cost

| F1 LIVING AREA       | 0 <sup>FT</sup>    | F1 BEDROOMS          | 0    | F1 BATHROOMS         | 0    |
|----------------------|--------------------|----------------------|------|----------------------|------|
| Main                 | 0.00 <sup>FT</sup> | Main                 | 0.00 | Main                 | 0.00 |
| Future               | 0.00 <sup>FT</sup> | Future               | 0.00 | Future               | 0.00 |
| 2 <sup>nd</sup> Unit | 0.00 FT            | 2 <sup>nd</sup> Unit | 0.00 | 2 <sup>nd</sup> Unit | 0.00 |