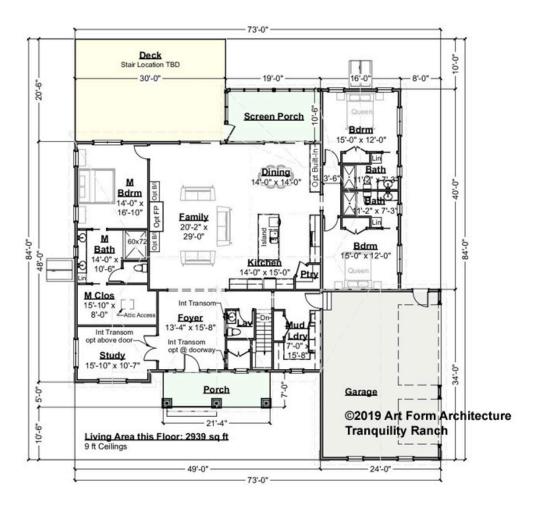

#### TRANQUILITY RANCH - 1<sup>ST</sup> FLOOR 974.124 GR

CLG HT SHOWN 9'-0" CLG HT POSSIBLE 8'-0"

<sup>\*</sup> Major Change Fee, see website plan page for cost

| F1 LIVING AREA       | 2839 <sup>FT</sup> | F1 BEDROOMS          | 4    | F1 BATHROOMS         | 3.5  |
|----------------------|--------------------|----------------------|------|----------------------|------|
| Main                 | 2839.00 FT         | Main                 | 3.00 | Main                 | 3.50 |
| Future               | 0.00 FT            | Future               | 1.00 | Future               | 0.00 |
| 2 <sup>nd</sup> Unit | 0.00 FT            | 2 <sup>nd</sup> Unit | 0.00 | 2 <sup>nd</sup> Unit | 0.00 |

Depth 84.00 FT

| ۱۸/ | idth | 72 | ΛΛ  | FT |
|-----|------|----|-----|----|
| ٧V  | ıatn | 13 | .UU |    |

LIVING AREA

Main

Future 2<sup>nd</sup> Unit

| 2839 FT            | BEDROOMS             | 4 |
|--------------------|----------------------|---|
| 2839 <sup>FT</sup> | Main                 | 3 |
| 0 FT               | Future               | 1 |
| 0 FT               | 2 <sup>nd</sup> Unit | 0 |

Height 26.33 FT

| BATHROOMS            | 3.5 |
|----------------------|-----|
| Main                 | 3.5 |
| Future               | 0   |
| 2 <sup>nd</sup> Unit | 0   |