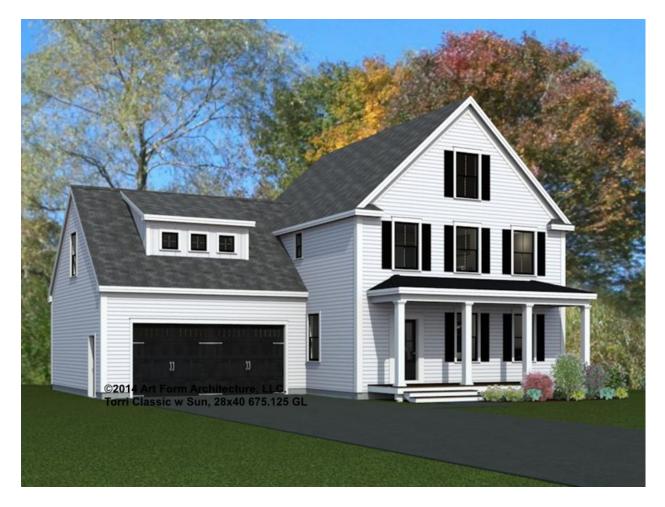

# TORRI CLASSIC WITH SUN - FRONT/RIGHT ELEVATION 675.125 GL

Some features shown are optional. Your Purchase & Sale Agreement governs, whether items are labeled "optional" in this document or not.