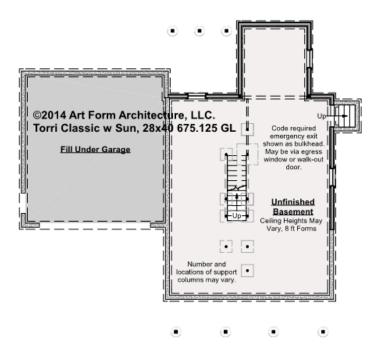

#### TORRI CLASSIC WITH SUN -BASEMENT 675.125 GL

\_

Some features shown are optional. Your Purchase & Sale Agreement governs, whether items are labeled "optional" in this document or not.

#### CLG HT SHOWN 7'-8" CLG HT POSSIBLE 10' & Up

\* Major Change Fee, see website plan page for cost

| F1 LIVING AREA       | 0 FT | F1 BEDROOMS          | 0 | F1 BATHROOMS         | 0 |
|----------------------|------|----------------------|---|----------------------|---|
| Main                 | FT   | Main                 |   | Main                 |   |
| Future               | FT   | Future               |   | Future               |   |
| 2 <sup>nd</sup> Unit | FT   | 2 <sup>nd</sup> Unit |   | 2 <sup>nd</sup> Unit |   |