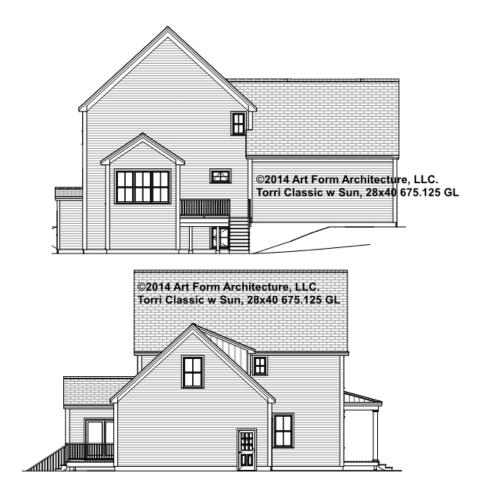

### TORRI CLASSIC WITH SUN -REAR/LEFT ELEVATION 675.125 GL

Some features shown are optional. Your Purchase & Sale Agreement governs, whether items are labeled "optional" in this document or not.