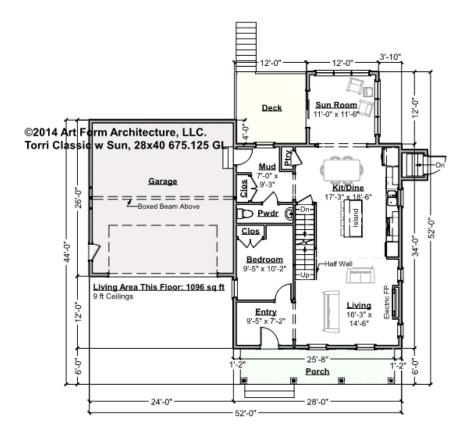

## TORRI CLASSIC WITH SUN - 1<sup>ST</sup> FLOOR 675.125 GL

Some features shown are optional. Your Purchase & Sale Agreement governs, whether items are labeled "optional" in this document or not.

#### CLG HT SHOWN 9'-0" CLG HT POSSIBLE 8'-0"

\* Major Change Fee, see website plan page for cost

| F1 LIVING AREA       | 1096 <sup>FT</sup> | F1 BEDROOMS          | 1    | F1 BATHROOMS         | 0.5  |
|----------------------|--------------------|----------------------|------|----------------------|------|
| Main                 | 1096.00 FT         | Main                 | 1.00 | Main                 | 0.50 |
| Future               | FT                 | Future               |      | Future               |      |
| 2 <sup>nd</sup> Unit | FT                 | 2 <sup>nd</sup> Unit |      | 2 <sup>nd</sup> Unit |      |