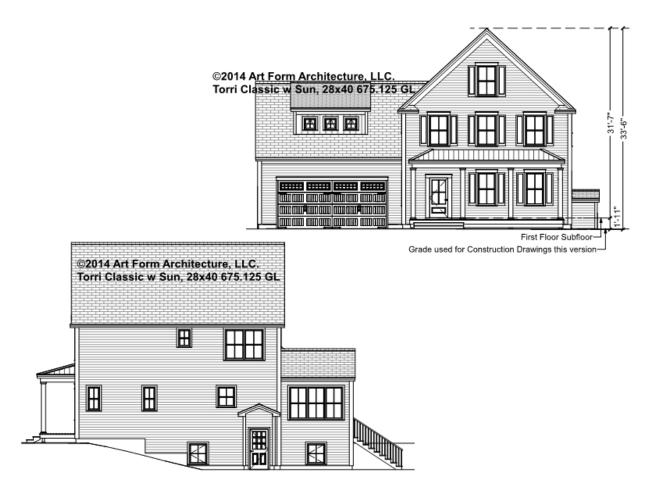

# TORRI CLASSIC WITH SUN - FRONT/RIGHT ELEVATION 675.125 GL

Some features shown are optional. Your Purchase & Sale Agreement governs, whether items are labeled "optional" in this document or not.

### TORRI CLASSIC WITH SUN -REAR/LEFT ELEVATION 675.125 GL

Some features shown are optional. Your Purchase & Sale Agreement governs, whether items are labeled "optional" in this document or not.