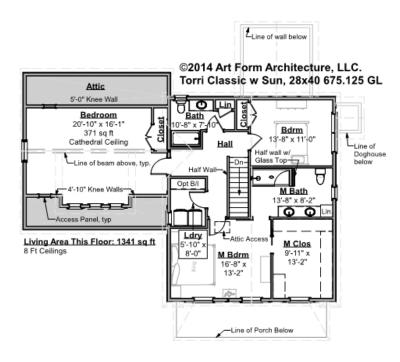

# TORRI CLASSIC WITH SUN - 2<sup>ND</sup> FLOOR 675.125 GL

Some features shown are optional. Your Purchase & Sale Agreement governs, whether items are labeled "optional" in this document or not.

#### CLG HT SHOWN 8'-0" CLG HT POSSIBLE 9'-0"

\* Major Change Fee, see website plan page for cost

| F1 LIVING AREA       | 1341 <sup>FT</sup>    | F1 BEDROOMS          | 3    | F1 BATHROOMS         | 2    |
|----------------------|-----------------------|----------------------|------|----------------------|------|
| Main                 | 1341.00 <sup>FT</sup> | Main                 | 3.00 | Main                 | 2.00 |
| Future               | FT                    | Future               |      | Future               |      |
| 2 <sup>nd</sup> Unit | FT                    | 2 <sup>nd</sup> Unit |      | 2 <sup>nd</sup> Unit |      |