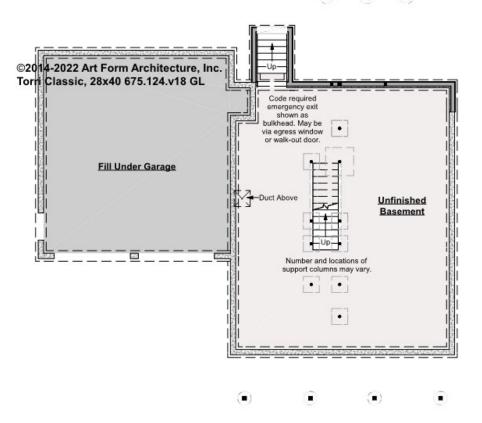

#### © 2014 Art Form Architecture, LLC. ALL RIGHTS RESERVED.

TORRI CLASSIC, 28X40 - BASEMENT 675.124.v18 GL

Some features shown are optional. Your Purchase & Sale Agreement governs, whether items are labeled "optional" in this document or not.

CLG HT SHOWN 7'-8" CLG HT POSSIBLE 9'-0"

\* Major Change Fee, see website plan page for cost

| F1 LIVING AREA       | 0 <sup>FT</sup> | F1 BEDROOMS          | 0 | F1 BATHROOMS         | 0 |
|----------------------|-----------------|----------------------|---|----------------------|---|
| Main                 | FT              | Main                 |   | Main                 |   |
| Future               | FT              | Future               |   | Future               |   |
| 2 <sup>nd</sup> Unit | FT              | 2 <sup>nd</sup> Unit |   | 2 <sup>nd</sup> Unit |   |