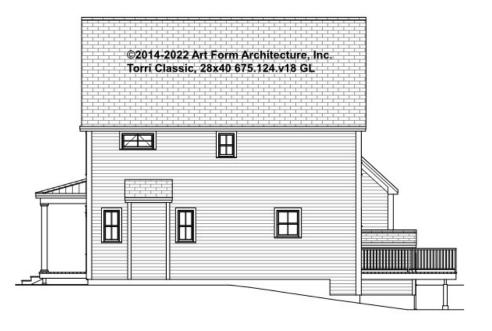

## TORRI CLASSIC, 28X40 - RIGHT ELEVATION 675.124.v18 GL

\_\_\_\_

Some features shown are optional. Your Purchase & Sale Agreement governs, whether items are labeled "optional" in this document or not.