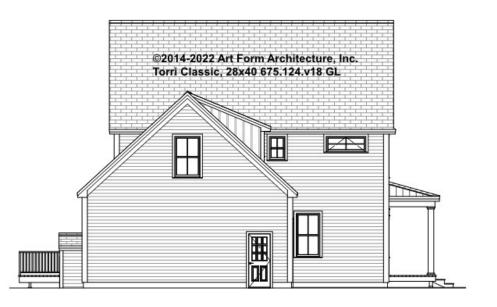

## TORRI CLASSIC, 28X40 - LEFT ELEVATION 675.124.v18 GL

\_

Some features shown are optional. Your Purchase & Sale Agreement governs, whether items are labeled "optional" in this document or not.