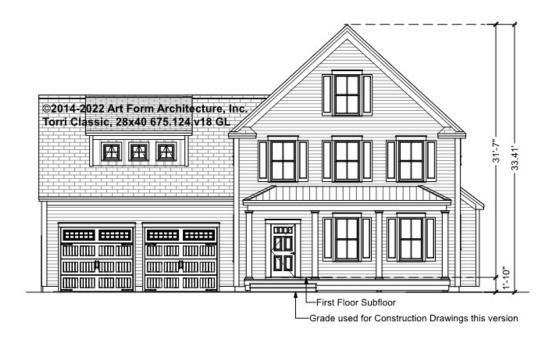

## TORRI CLASSIC, 28X40 - FRONT ELEVATION 675.124.v18 GL

\_\_\_

Some features shown are optional. Your Purchase & Sale Agreement governs, whether items are labeled "optional" in this document or not.

You may not build this Design without purchasing a License to Build (as defined in our Terms). Unauthorized changes are not permitted and violate copyright laws, which provide substantial penalties for infringement.