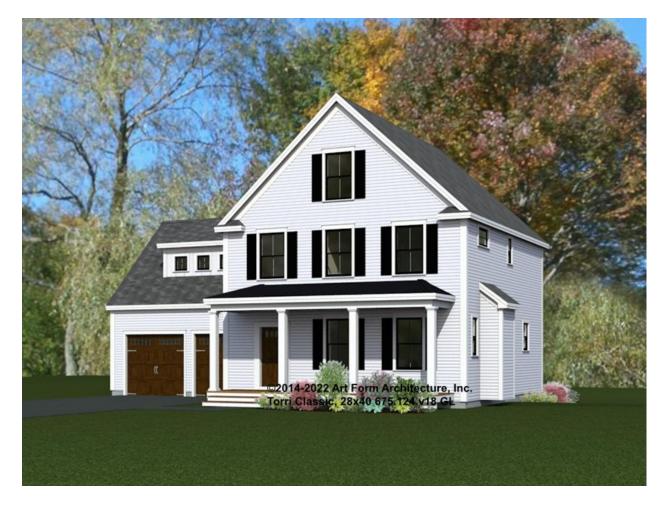

## TORRI CLASSIC, 28X40 - FRONT ELEVATION 675.124.v18 GL

\_\_\_

Some features shown are optional. Your Purchase & Sale Agreement governs, whether items are labeled "optional" in this document or not.

You may not build this Design without purchasing a License to Build (as defined in our Terms). Unauthorized changes are not permitted and violate copyright laws, which provide substantial penalties for infringement.