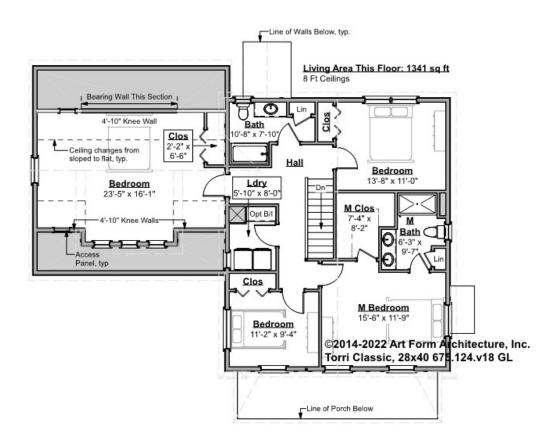

# TORRI CLASSIC, 28X40 - 2<sup>ND</sup> FLOOR 675.124.v18 GL

—

Some features shown are optional. Your Purchase & Sale Agreement governs, whether items are labeled "optional" in this document or not.

### CLG HT SHOWN 8'-0" CLG HT POSSIBLE 8'-0"

\* Major Change Fee, see website plan page for cost

| F1 LIVING AREA       | 1341 <sup>FT</sup>    | F1 BEDROOMS          | 4    | F1 BATHROOMS         | 2    |
|----------------------|-----------------------|----------------------|------|----------------------|------|
| Main                 | 1341.00 <sup>FT</sup> | Main                 | 4.00 | Main                 | 2.00 |
| Future               | FT                    | Future               |      | Future               |      |
| 2 <sup>nd</sup> Unit | FT                    | 2 <sup>nd</sup> Unit |      | 2 <sup>nd</sup> Unit |      |