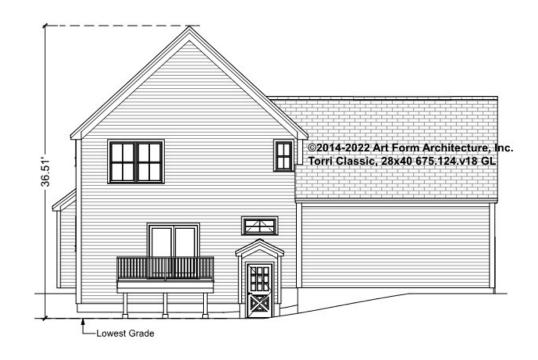

## TORRI CLASSIC, 28X40 - REAR ELEVATION 675.124.v18 GL

Some features shown are optional. Your Purchase & Sale Agreement governs, whether items are labeled "optional" in this document or not.

You may not build this Design without purchasing a License to Build (as defined in our Terms). Unauthorized changes are not permitted and violate copyright laws, which provide substantial penalties for infringement.