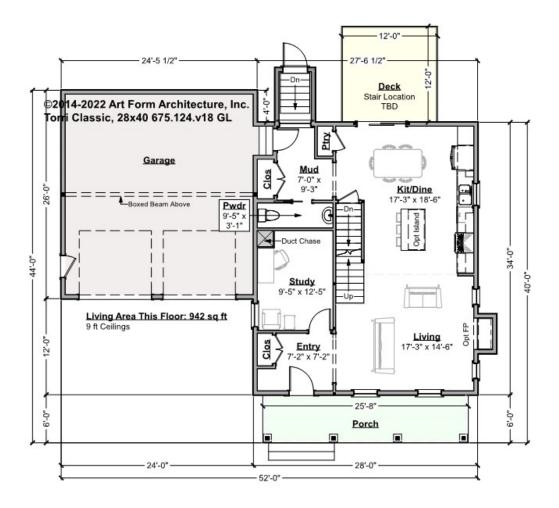

# TORRI CLASSIC, 28X40 - 1<sup>ST</sup> FLOOR 675.124.v18 GL

—

Some features shown are optional. Your Purchase & Sale Agreement governs, whether items are labeled "optional" in this document or not.

### CLG HT SHOWN 9'-0" CLG HT POSSIBLE 8'-0"

\* Major Change Fee, see website plan page for cost

| F1 LIVING AREA       | 942 <sup>FT</sup>    | F1 BEDROOMS          | 1    | F1 BATHROOMS         | 0.5  |
|----------------------|----------------------|----------------------|------|----------------------|------|
| Main                 | 942.00 <sup>FT</sup> | Main                 |      | Main                 | 0.50 |
| Future               | FT                   | Future               | 1.00 | Future               |      |
| 2 <sup>nd</sup> Unit | FT                   | 2 <sup>nd</sup> Unit |      | 2 <sup>nd</sup> Unit |      |