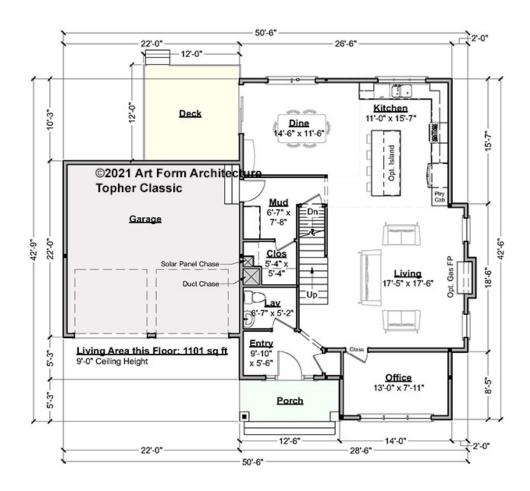

#### TOPHER - 1<sup>ST</sup> FLOOR 1057.124 GL

Some features shown are optional. Your Purchase & Sale Agreement governs, whether items are labeled "optional" in this document or not.

CLG HT SHOWN 9'-0" CLG HT POSSIBLE 8'-0"

\* Major Change Fee, see website plan page for cost

| F1 LIVING AREA       | 1101 <sup>FT</sup> | F1 BEDROOMS          | 0    | F1 BATHROOMS         | 0.5  |
|----------------------|--------------------|----------------------|------|----------------------|------|
| Main                 | 1101.00 FT         | Main                 | 0.00 | Main                 | 0.50 |
| Future               | 0.00 FT            | Future               | 0.00 | Future               | 0.00 |
| 2 <sup>nd</sup> Unit | 0.00 FT            | 2 <sup>nd</sup> Unit | 0.00 | 2 <sup>nd</sup> Unit | 0.00 |