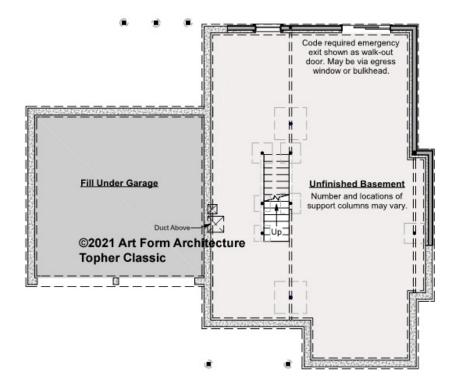

# **TOPHER - BASEMENT** 1057.124 GL

Some features shown are optional. Your Purchase & Sale Agreement governs, whether items are labeled "optional" in this document or not.

CLG HT SHOWN 7'-8" CLG HT POSSIBLE 9'-0"

\* Major Change Fee, see website plan page for cost

| F1 LIVING AREA       | 0 <sup>FT</sup>    | F1 BEDROOMS          | 0    | F1 BATHROOMS         | 0    |
|----------------------|--------------------|----------------------|------|----------------------|------|
| Main                 | 0.00 <sup>FT</sup> | Main                 | 0.00 | Main                 | 0.00 |
| Future               | 0.00 <sup>FT</sup> | Future               | 0.00 | Future               | 0.00 |
| 2 <sup>nd</sup> Unit | 0.00 <sup>FT</sup> | 2 <sup>nd</sup> Unit | 0.00 | 2 <sup>nd</sup> Unit | 0.00 |