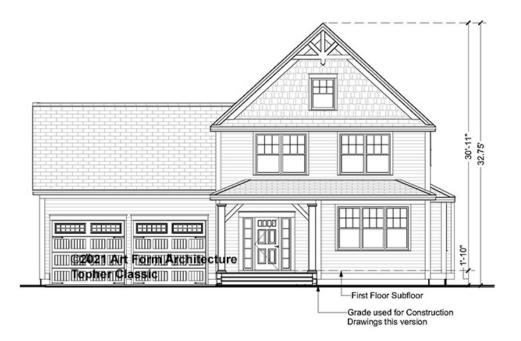

# **TOPHER - FRONT ELEVATION** 1057.124 GL

\_

Width 50.50 FT

| LIVING AREA          | 2443 <sup>FT</sup> | BEDROOMS             |
|----------------------|--------------------|----------------------|
| Main                 | 2095 <sup>FT</sup> | Main                 |
| Future               | 348 <sup>FT</sup>  | Future               |
| 2 <sup>nd</sup> Unit | 0 FT               | 2 <sup>nd</sup> Unit |

Height 32.75 FT

| BATHROOMS            | 3.5 |
|----------------------|-----|
| Main                 | 2.5 |
| Future               | 1   |
| 2 <sup>nd</sup> Unit | 0   |

3

1

0