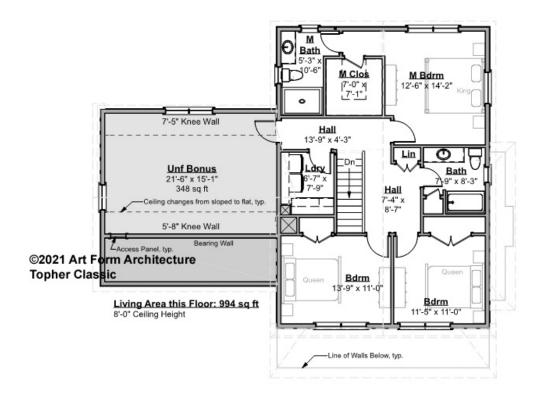

#### TOPHER - 2<sup>ND</sup> FLOOR 1057.124 GL

We're listing one other possible "future" bath, because there's certainly enough space in that Unfinished Bonus for one.

Some features shown are optional. Your Purchase & Sale Agreement governs, whether items are labeled "optional" in this document or not.

#### CLG HT SHOWN 8'-0" CLG HT POSSIBLE 9'-0"

\* Major Change Fee, see website plan page for cost

| F1 LIVING AREA       | 1342 <sup>FT</sup> | F1 BEDROOMS          | 4    | F1 BATHROOMS         | 3    |
|----------------------|--------------------|----------------------|------|----------------------|------|
| Main                 | 994.00 FT          | Main                 | 3.00 | Main                 | 2.00 |
| Future               | 348.00 FT          | Future               | 1.00 | Future               | 1.00 |
| 2 <sup>nd</sup> Unit | 0.00 <sup>FT</sup> | 2 <sup>nd</sup> Unit | 0.00 | 2 <sup>nd</sup> Unit | 0.00 |