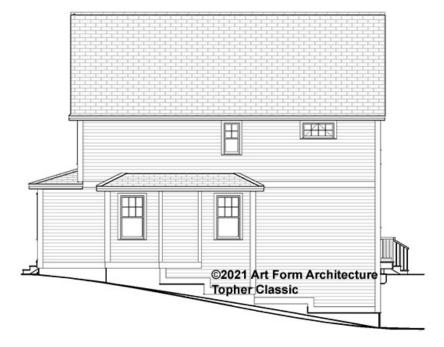

verns, whether items are labeled "optional" in this document or not.



CLG HT SHOWN 7'-8" CLG HT POSSIBLE 9'-0"

\* Major Change Fee, see website plan page for cost

| F1 LIVING AREA       | 0 <sup>FT</sup>    | F1 BEDROOMS          | 0    | F1 BATHROOMS         | 0    |
|----------------------|--------------------|----------------------|------|----------------------|------|
| Main                 | 0.00 <sup>FT</sup> | Main                 | 0.00 | Main                 | 0.00 |
| Future               | 0.00 <sup>FT</sup> | Future               | 0.00 | Future               | 0.00 |
| 2 <sup>nd</sup> Unit | 0.00 <sup>FT</sup> | 2 <sup>nd</sup> Unit | 0.00 | 2 <sup>nd</sup> Unit | 0.00 |



# **TOPHER - FRONT ELEVATION** 1057.124 GL

\_





# **TOPHER - RIGHT ELEVATION** 1057.124 GL

\_





# **TOPHER - REAR ELEVATION** 1057.124 GL





# **TOPHER - LEFT ELEVATION** 1057.124 GL

\_