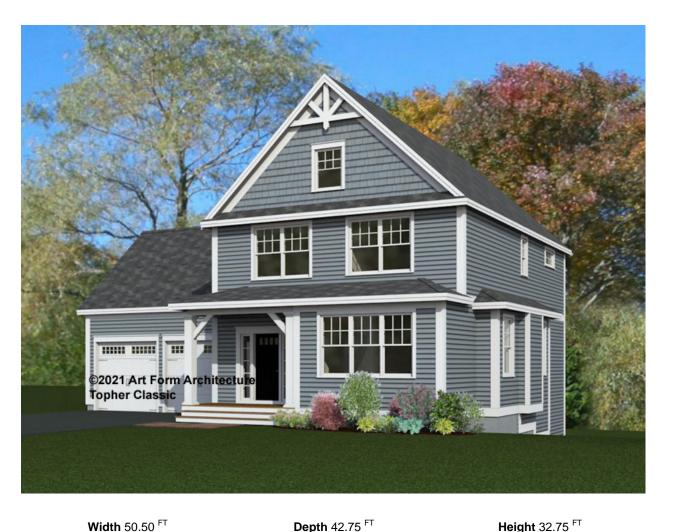

Width 50.50 FT

| LIVING AREA          | 2443 <sup>FT</sup> | BEDROOMS             |
|----------------------|--------------------|----------------------|
| Main                 | 2095 <sup>FT</sup> | Main                 |
| Future               | 348 <sup>FT</sup>  | Future               |
| 2 <sup>nd</sup> Unit | 0 FT               | 2 <sup>nd</sup> Unit |

Height 32.75 FT

| BATHROOMS            | 3.5 |
|----------------------|-----|
| Main                 | 2.5 |
| Future               | 1   |
| 2 <sup>nd</sup> Unit | 0   |

3

1

0

# **TOPHER - FRONT ELEVATION** 1057.124 GL

\_