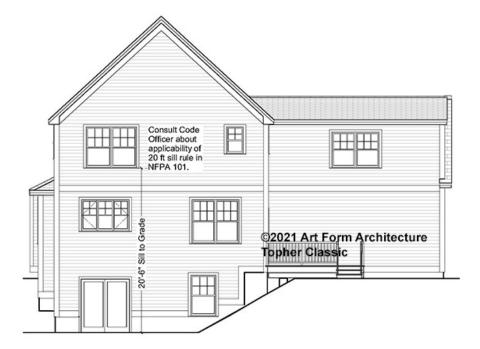

this document or not.



CLG HT SHOWN 7'-8" CLG HT POSSIBLE 9'-0"

\* Major Change Fee, see website plan page for cost

| F1 LIVING AREA       | 0 <sup>FT</sup>    | F1 BEDROOMS          | 0    | F1 BATHROOMS         | 0    |
|----------------------|--------------------|----------------------|------|----------------------|------|
| Main                 | 0.00 <sup>FT</sup> | Main                 | 0.00 | Main                 | 0.00 |
| Future               | 0.00 <sup>FT</sup> | Future               | 0.00 | Future               | 0.00 |
| 2 <sup>nd</sup> Unit | 0.00 <sup>FT</sup> | 2 <sup>nd</sup> Unit | 0.00 | 2 <sup>nd</sup> Unit | 0.00 |



# **TOPHER - FRONT ELEVATION** 1057.124 GL

\_





# **TOPHER - RIGHT ELEVATION** 1057.124 GL

\_





# **TOPHER - REAR ELEVATION** 1057.124 GL





# **TOPHER - LEFT ELEVATION** 1057.124 GL

\_