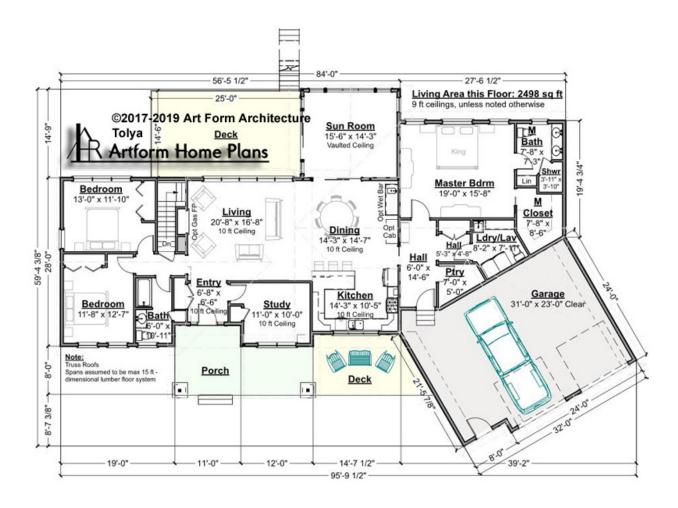

# TOLYA - 1<sup>ST</sup> FLOOR 910.144 GR

Some features shown are optional. Your Purchase & Sale Agreement governs, whether items are labeled "optional" in this document or not.

### CLG HT SHOWN 9'-0" CLG HT POSSIBLE 8'-0"

\* Major Change Fee, see website plan page for cost

| F1 LIVING AREA       | 2498 <sup>FT</sup> | F1 BEDROOMS          | 4    | F1 BATHROOMS         | 2.5  |
|----------------------|--------------------|----------------------|------|----------------------|------|
| Main                 | 2498.00 FT         | Main                 | 3.00 | Main                 | 2.50 |
| Future               | 0.00 <sup>FT</sup> | Future               | 1.00 | Future               | 0.00 |
| 2 <sup>nd</sup> Unit | 0.00 <sup>FT</sup> | 2 <sup>nd</sup> Unit | 0.00 | 2 <sup>nd</sup> Unit | 0.00 |