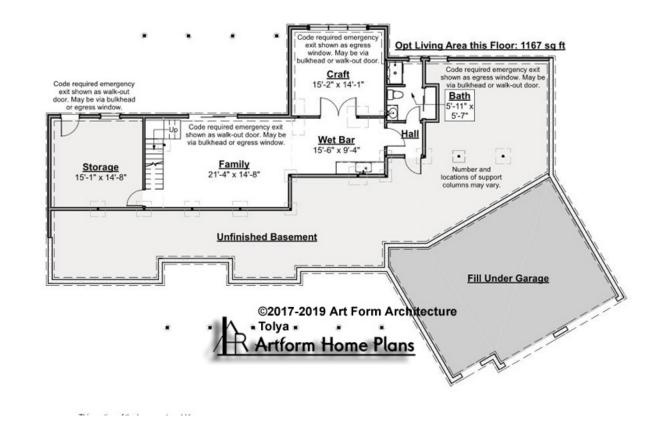

### TOLYA - BASEMENT 910.144 GR

The construction drawings show this lower level as partly finished. We don't include that in our data chart so Search isn't misleading. Everybody knows you can finish a basement!

Some features shown are optional. Your Purchase & Sale Agreement governs, whether items are labeled "optional" in this document or not.

CLG HT SHOWN 7'-8" CLG HT POSSIBLE 7'-8"

\* Major Change Fee, see website plan page for cost

| F1 LIVING AREA       | 0 <sup>FT</sup>    | F1 BEDROOMS          | 0    | F1 BATHROOMS         | 0    |
|----------------------|--------------------|----------------------|------|----------------------|------|
| Main                 | 0.00 <sup>ft</sup> | Main                 | 0.00 | Main                 | 0.00 |
| Future               | FT                 | Future               | 0.00 | Future               |      |
| 2 <sup>nd</sup> Unit | 0.00 <sup>FT</sup> | 2 <sup>nd</sup> Unit | 0.00 | 2 <sup>nd</sup> Unit | 0.00 |