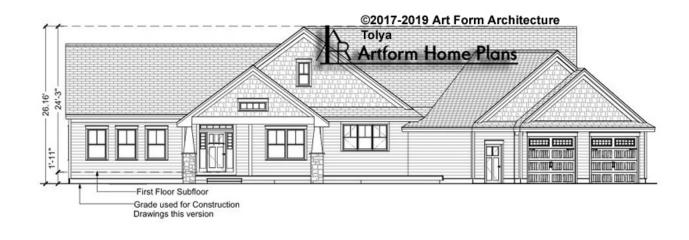

# TOLYA - FRONT ELEVATION 910.144 GR

\_

You may not build this Design without purchasing a License to Build (as defined in our Terms). Unauthorized changes are not permitted and violate copyright laws, which provide substantial penalties for infringement.