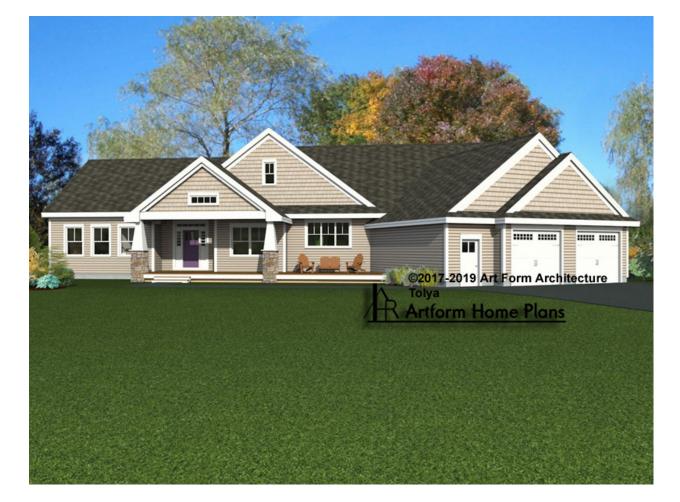

# TOLYA - FRONT ELEVATION 910.144 GR

\_

You may not build this Design without purchasing a License to Build (as defined in our Terms). Unauthorized changes are not permitted and violate copyright laws, which provide substantial penalties for infringement.