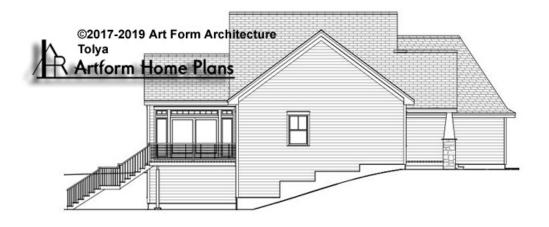

# TOLYA - LEFT ELEVATION 910.144 GR

\_

You may not build this Design without purchasing a License to Build (as defined in our Terms). Unauthorized changes are not permitted and violate copyright laws, which provide substantial penalties for infringement.