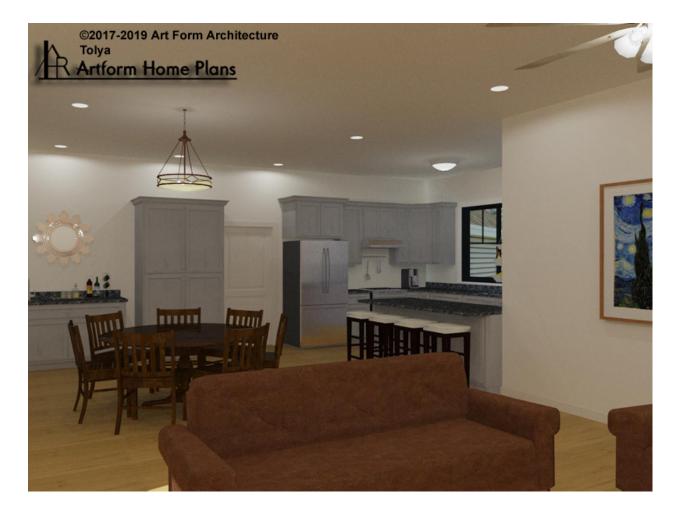

# TOLYA - 1<sup>ST</sup> FLOOR 910.144 GR

Some features shown are optional. Your Purchase & Sale Agreement governs, whether items are labeled "optional" in this document or not.

Living to Dining & Kitchen - Additional Image