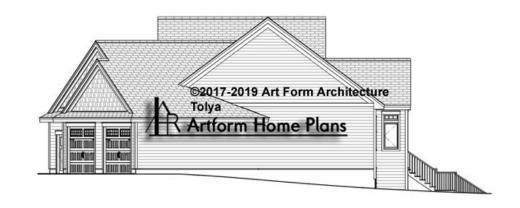

# TOLYA - RIGHT ELEVATION 910.144 GR

—

You may not build this Design without purchasing a License to Build (as defined in our Terms). Unauthorized changes are not permitted and violate copyright laws, which provide substantial penalties for infringement.