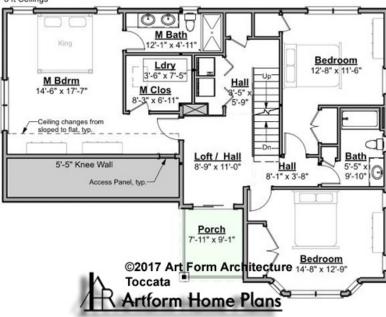

### TOCCATA - 2<sup>ND</sup> FLOOR 893.124

Some features shown are optional. Your Purchase & Sale Agreement governs, whether items are labeled "optional" in this document or not.

#### Living Area This Floor: 1237 sq ft 8 ft Ceilings

#### CLG HT SHOWN 8'-0" CLG HT POSSIBLE 8'-0"

| F1 LIVING AREA       | 1237 <sup>FT</sup> | F1 BEDROOMS          | 3    | F1 BATHROOMS         | 2    |
|----------------------|--------------------|----------------------|------|----------------------|------|
| Main                 | 1237.00 FT         | Main                 | 3.00 | Main                 | 2.00 |
| Future               | 0.00 <sup>FT</sup> | Future               | 0.00 | Future               | 0.00 |
| 2 <sup>nd</sup> Unit | 0.00 FT            | 2 <sup>nd</sup> Unit | 0.00 | 2 <sup>nd</sup> Unit | 0.00 |