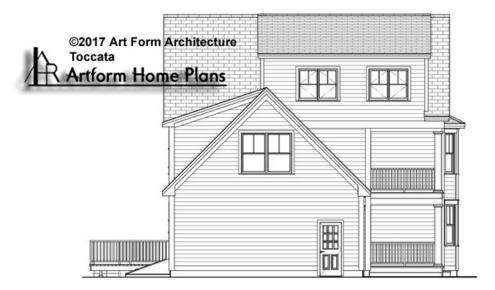

nal" in this document or not.



CLG HT SHOWN 7'-8" CLG HT POSSIBLE 9'-0"

| F1 LIVING AREA       | 0 FT               | F1 BEDROOMS          | 0    | F1 BATHROOMS         | 0    |
|----------------------|--------------------|----------------------|------|----------------------|------|
| Main                 | 0.00 <sup>FT</sup> | Main                 | 0.00 | Main                 | 0.00 |
| Future               | 0.00 <sup>FT</sup> | Future               | 0.00 | Future               | 0.00 |
| 2 <sup>nd</sup> Unit | 0.00 <sup>FT</sup> | 2 <sup>nd</sup> Unit | 0.00 | 2 <sup>nd</sup> Unit | 0.00 |



## **TOCCATA - FRONT ELEVATION** 893.124

\_





# **TOCCATA - RIGHT ELEVATION** 893.124

\_





## **TOCCATA - REAR ELEVATION** 893.124

\_





# **TOCCATA - LEFT ELEVATION** 893.124

\_