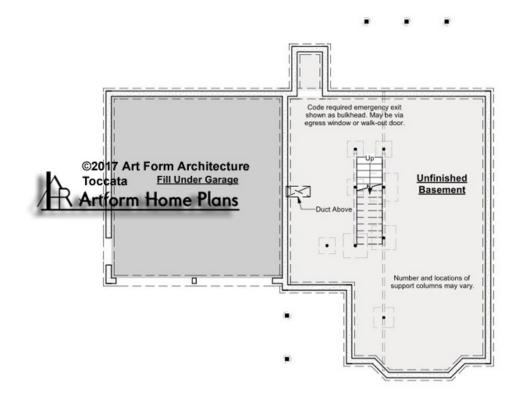

# **TOCCATA - BASEMENT** 893.124

Some features shown are optional. Your Purchase & Sale Agreement governs, whether items are labeled "optional" in this document or not.

CLG HT SHOWN 7'-8" CLG HT POSSIBLE 9'-0"

| F1 LIVING AREA       | 0 FT               | F1 BEDROOMS          | 0    | F1 BATHROOMS         | 0    |
|----------------------|--------------------|----------------------|------|----------------------|------|
| Main                 | 0.00 <sup>FT</sup> | Main                 | 0.00 | Main                 | 0.00 |
| Future               | 0.00 <sup>FT</sup> | Future               | 0.00 | Future               | 0.00 |
| 2 <sup>nd</sup> Unit | 0.00 <sup>FT</sup> | 2 <sup>nd</sup> Unit | 0.00 | 2 <sup>nd</sup> Unit | 0.00 |