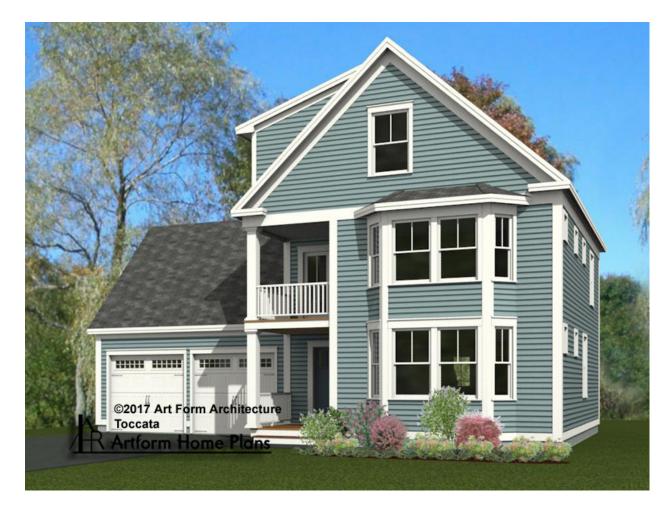

## **TOCCATA - FRONT ELEVATION** 893.124

\_

Width 48.00 FT

Depth 35.75 FT

Height 32.83 FT

| LIVING AREA          | 2677 FT            |
|----------------------|--------------------|
| Main                 | 2485 <sup>FT</sup> |
| Future               | 192 <sup>FT</sup>  |
| 2 <sup>nd</sup> Unit | 0 FT               |

| BEDROOMS             | 5 |
|----------------------|---|
| Main                 | 3 |
| Future               | 2 |
| 2 <sup>nd</sup> Unit | 0 |

| BATHROOMS            | 2.5 |
|----------------------|-----|
| Main                 | 2.5 |
| Future               | 0   |
| 2 <sup>nd</sup> Unit | 0   |