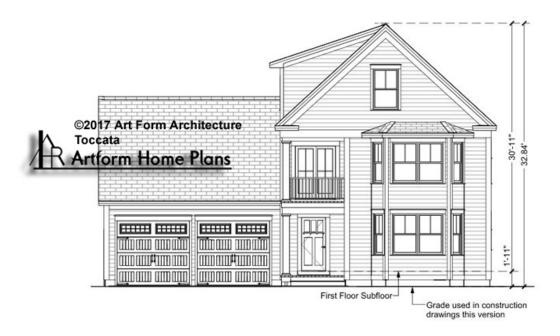

|



# **TOCCATA - BASEMENT** 893.124

Some features shown are optional. Your Purchase & Sale Agreement governs, whether items are labeled "optional" in this document or not.



CLG HT SHOWN 7'-8" CLG HT POSSIBLE 9'-0"

| F1 LIVING AREA       | 0 FT               | F1 BEDROOMS          | 0    | F1 BATHROOMS         | 0    |
|----------------------|--------------------|----------------------|------|----------------------|------|
| Main                 | 0.00 <sup>FT</sup> | Main                 | 0.00 | Main                 | 0.00 |
| Future               | 0.00 <sup>FT</sup> | Future               | 0.00 | Future               | 0.00 |
| 2 <sup>nd</sup> Unit | 0.00 <sup>FT</sup> | 2 <sup>nd</sup> Unit | 0.00 | 2 <sup>nd</sup> Unit | 0.00 |



## **TOCCATA - FRONT ELEVATION** 893.124

\_





# **TOCCATA - RIGHT ELEVATION** 893.124

\_





## **TOCCATA - REAR ELEVATION** 893.124

\_





# **TOCCATA - LEFT ELEVATION** 893.124

\_