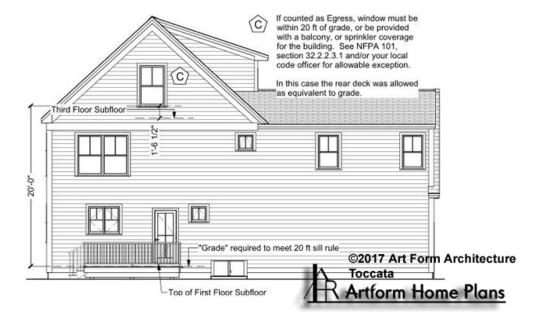

eement governs, whether items are labeled "optional" in this document or not.



CLG HT SHOWN 7'-8" CLG HT POSSIBLE 9'-0"

| F1 LIVING AREA       | 0 FT               | F1 BEDROOMS          | 0    | F1 BATHROOMS         | 0    |
|----------------------|--------------------|----------------------|------|----------------------|------|
| Main                 | 0.00 <sup>FT</sup> | Main                 | 0.00 | Main                 | 0.00 |
| Future               | 0.00 <sup>FT</sup> | Future               | 0.00 | Future               | 0.00 |
| 2 <sup>nd</sup> Unit | 0.00 <sup>FT</sup> | 2 <sup>nd</sup> Unit | 0.00 | 2 <sup>nd</sup> Unit | 0.00 |



## **TOCCATA - FRONT ELEVATION** 893.124

\_





# **TOCCATA - RIGHT ELEVATION** 893.124

\_





## **TOCCATA - REAR ELEVATION** 893.124

\_





# **TOCCATA - LEFT ELEVATION** 893.124

\_