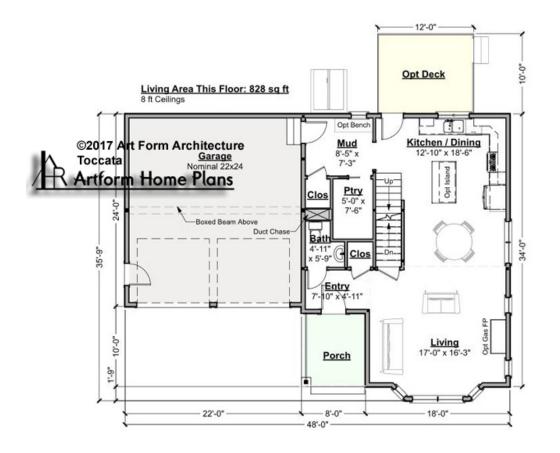

### TOCCATA - 1<sup>ST</sup> FLOOR 893.124

Some features shown are optional. Your Purchase & Sale Agreement governs, whether items are labeled "optional" in this document or not.

CLG HT SHOWN 8'-0" CLG HT POSSIBLE 9'-0"

| F1 LIVING AREA       | 828 <sup>FT</sup>  | F1 BEDROOMS          | 0    | F1 BATHROOMS         | 0.5  |
|----------------------|--------------------|----------------------|------|----------------------|------|
| Main                 | 828.00 FT          | Main                 | 0.00 | Main                 | 0.50 |
| Future               | 0.00 <sup>FT</sup> | Future               | 0.00 | Future               | 0.00 |
| 2 <sup>nd</sup> Unit | 0.00 <sup>FT</sup> | 2 <sup>nd</sup> Unit | 0.00 | 2 <sup>nd</sup> Unit | 0.00 |