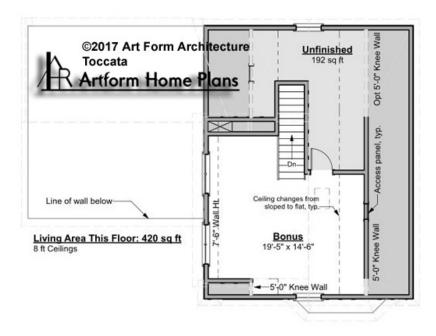

#### TOCCATA - 3<sup>RD</sup> FLOOR 893.124

\_

Some features shown are optional. Your Purchase & Sale Agreement governs, whether items are labeled "optional" in this document or not.

CLG HT SHOWN 8'-0" CLG HT POSSIBLE 9'-0"

| F1 LIVING AREA       | 612 <sup>FT</sup> | F1 BEDROOMS          | 2    | F1 BATHROOMS         | 0    |
|----------------------|-------------------|----------------------|------|----------------------|------|
| Main                 | 420.00 FT         | Main                 | 0.00 | Main                 | 0.00 |
| Future               | 192.00 FT         | Future               | 2.00 | Future               |      |
| 2 <sup>nd</sup> Unit | 0.00 FT           | 2 <sup>nd</sup> Unit | 0.00 | 2 <sup>nd</sup> Unit | 0.00 |