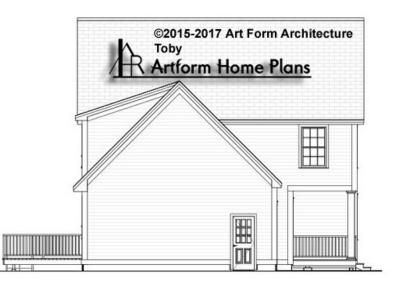

# TOBY CLASSIC - LEFT ELEVATION 664.124.v2 KR

\_

Some features shown are optional. Your Purchase & Sale Agreement governs, whether items are labeled "optional" in this document or not.

CRS 664.124.v2 KR Toby Classic

### © 2015 Art Form Architecture, LLC. ALL RIGHTS RESERVED.