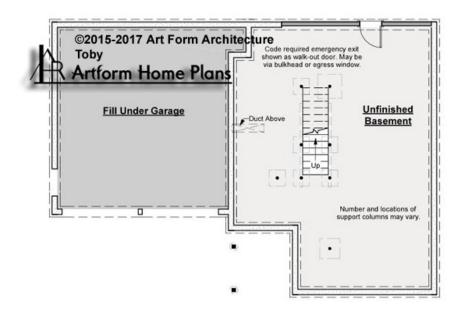

# TOBY CLASSIC - BASEMENT 664.124.v2 KR

Some features shown are optional. Your Purchase & Sale Agreement governs, whether items are labeled "optional" in this document or not.

CRS 664.124.v2 KR Toby Classic

### CLG HT SHOWN 7'-8" CLG HT POSSIBLE 9'-0"

## \* Major Change Fee, see website plan page for cost

| F1 LIVING AREA       | 0 <sup>FT</sup>    | F1 BEDROOMS          | 0    | F1 BATHROOMS         | 0    |
|----------------------|--------------------|----------------------|------|----------------------|------|
| Main                 | 0.00 <sup>FT</sup> | Main                 | 0.00 | Main                 | 0.00 |
| Future               | 0.00 <sup>FT</sup> | Future               | 0.00 | Future               | 0.00 |
| 2 <sup>nd</sup> Unit | 0.00 <sup>FT</sup> | 2 <sup>nd</sup> Unit | 0.00 | 2 <sup>nd</sup> Unit | 0.00 |