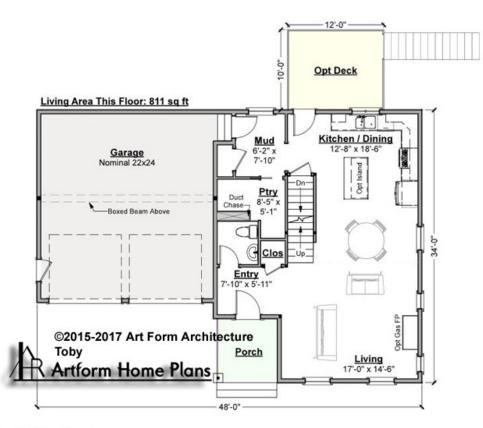

# TOBY CLASSIC - 1<sup>ST</sup> FLOOR 664.124.v2 KR

—

Some features shown are optional. Your Purchase & Sale Agreement governs, whether items are labeled "optional" in this document or not.

CRS 664.124.v2 KR Toby Classic

## CLG HT SHOWN 8'-0" CLG HT POSSIBLE 9'-0"

## \* Major Change Fee, see website plan page for cost

| F1 LIVING AREA       | 811 <sup>FT</sup>  | F1 BEDROOMS          | 0    | F1 BATHROOMS         | 0.5  |
|----------------------|--------------------|----------------------|------|----------------------|------|
| Main                 | 811.00 FT          | Main                 | 0.00 | Main                 | 0.50 |
| Future               | 0.00 <sup>FT</sup> | Future               | 0.00 | Future               | 0.00 |
| 2 <sup>nd</sup> Unit | 0.00 <sup>FT</sup> | 2 <sup>nd</sup> Unit | 0.00 | 2 <sup>nd</sup> Unit | 0.00 |