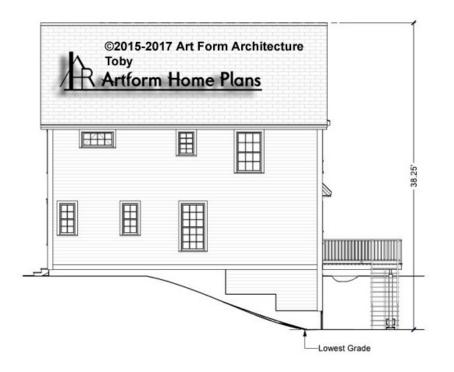

# TOBY CLASSIC - RIGHT ELEVATION 664.124.v2 KR

—

Some features shown are optional. Your Purchase & Sale Agreement governs, whether items are labeled "optional" in this document or not.

CRS 664.124.v2 KR Toby Classic

Use of this document is governed by our Terms and Conditions, found on our website: https://www.artform.us/terms-conditions/

#### © 2015 Art Form Architecture, LLC. ALL RIGHTS RESERVED.