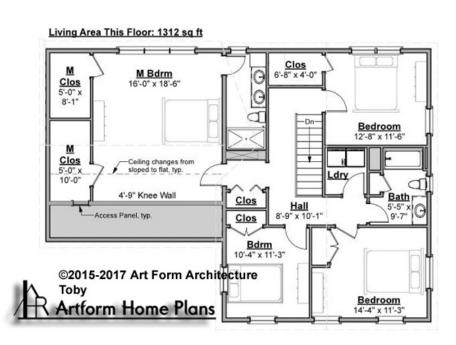

# TOBY CLASSIC - 2<sup>ND</sup> FLOOR 664.124.v2 KR

—

Some features shown are optional. Your Purchase & Sale Agreement governs, whether items are labeled "optional" in this document or not.

CRS 664.124.v2 KR Toby Classic

## CLG HT SHOWN 8'-0" CLG HT POSSIBLE 8'-0"

## \* Major Change Fee, see website plan page for cost

| F1 LIVING AREA       | 1312 <sup>FT</sup> | F1 BEDROOMS          | 4    | F1 BATHROOMS         | 2    |
|----------------------|--------------------|----------------------|------|----------------------|------|
| Main                 | 1312.00 FT         | Main                 | 4.00 | Main                 | 2.00 |
| Future               | 0.00 <sup>FT</sup> | Future               | 0.00 | Future               | 0.00 |
| 2 <sup>nd</sup> Unit | 0.00 <sup>FT</sup> | 2 <sup>nd</sup> Unit | 0.00 | 2 <sup>nd</sup> Unit | 0.00 |