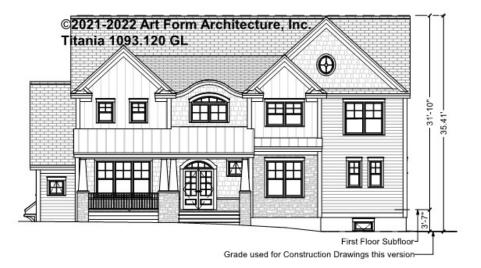

# TITANIA - FRONT ELEVATION 1093.127 GL

Width 60.50 FT

Depth 54.00 FT

Height 35.41 FT

| LIVING AREA          | 3446 <sup>FT</sup> |  |  |
|----------------------|--------------------|--|--|
| Main                 | 3446 FT            |  |  |
| Future               | 0 FT               |  |  |
| 2 <sup>nd</sup> Unit | 0 FT               |  |  |