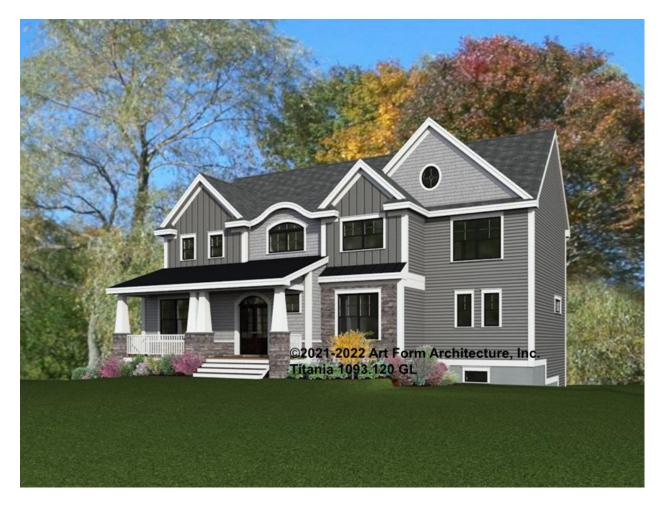

# **TITANIA** 1093.127 GL

In addition to our Terms and Conditions (the "Terms"), please be aware of the following:

Art Form Architecture, LLC ("Artform") requires that our Drawings be built substantially as designed. Artform will not be obligated by or liable for use of this design with markups as part of any builder agreement. While we attempt to accommodate where possible and reasonable, and where the changes do not denigrate our design, any and all changes to Drawings must be approved in writing by Artform. It is recommended that you have your Drawing updated by Artform prior to attaching any Drawing to any builder agreement. Artform shall not be responsible for the misuse of or unauthorized alterations to any of its Drawings.



Width 60.50 FT

Depth 54.00 FT

Height 35.41 FT

| LIVING AREA          | 3446 <sup>FT</sup> |  |  |
|----------------------|--------------------|--|--|
| Main                 | 3446 FT            |  |  |
| Future               | 0 FT               |  |  |
| 2 <sup>nd</sup> Unit | 0 FT               |  |  |

| BEDROOMS             | 5 |
|----------------------|---|
| Main                 | 4 |
| Future               | 1 |
| 2 <sup>nd</sup> Unit | 0 |

| BATHROOMS            | 3.5 |  |
|----------------------|-----|--|
| Main                 | 3.5 |  |
| Future               | 0   |  |
| 2 <sup>nd</sup> Unit | 0   |  |



### TITANIA - 1<sup>ST</sup> FLOOR 1093.127 GL

Some features shown are optional. Your Purchase & Sale Agreement governs, whether items are labeled "optional" in this do