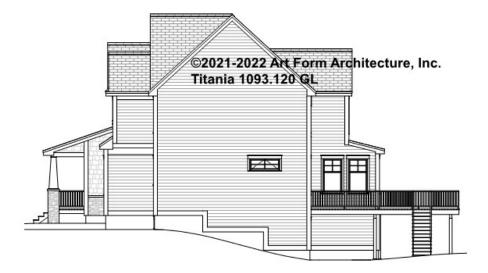

# TITANIA - BASEMENT 1093.127 GL

\_

Some features shown are optional. Your Purchase & Sale Agreement governs, whether items are labeled "optional" in this document or not.



#### CLG HT SHOWN 7'-8" CLG HT POSSIBLE 9'-0"

\* Major Change Fee, see website plan page for cost

| F1 LIVING AREA       | 0 FT | F1 BEDROOMS          | 0 | F1 BATHROOMS         | 0 |
|----------------------|------|----------------------|---|----------------------|---|
| Main                 | FT   | Main                 |   | Main                 |   |
| Future               | FT   | Future               |   | Future               |   |
| 2 <sup>nd</sup> Unit | FT   | 2 <sup>nd</sup> Unit |   | 2 <sup>nd</sup> Unit |   |



# TITANIA - FRONT ELEVATION 1093.127 GL





# TITANIA - RIGHT ELEVATION 1093.127 GL

\_





# TITANIA - REAR ELEVATION 1093.127 GL





# TITANIA - LEFT ELEVATION 1093.127 GL





#### TITANIA - REAR RENDER 1093.127 GL