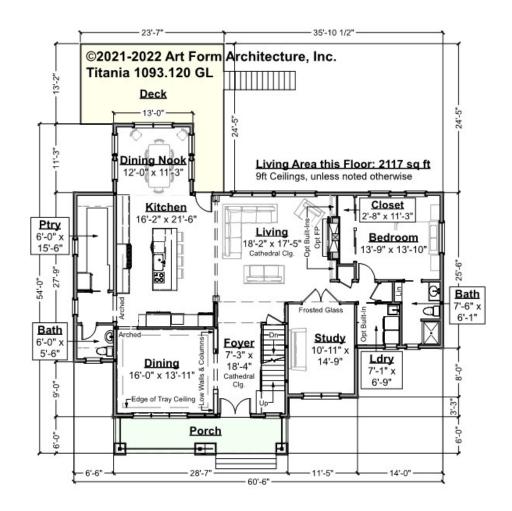

### TITANIA - 1<sup>ST</sup> FLOOR 1093.127 GL

Some features shown are optional. Your Purchase & Sale Agreement governs, whether items are labeled "optional" in this document or not.

CLG HT SHOWN 9'-0" CLG HT POSSIBLE 8'-0"

\* Major Change Fee, see website plan page for cost

| F1 LIVING AREA       | 2117 <sup>FT</sup> | F1 BEDROOMS          | 2    | F1 BATHROOMS         | 1.5  |
|----------------------|--------------------|----------------------|------|----------------------|------|
| Main                 | 2117.00 FT         | Main                 | 1.00 | Main                 | 1.50 |
| Future               | FT                 | Future               | 1.00 | Future               |      |
| 2 <sup>nd</sup> Unit | FT                 | 2 <sup>nd</sup> Unit |      | 2 <sup>nd</sup> Unit |      |