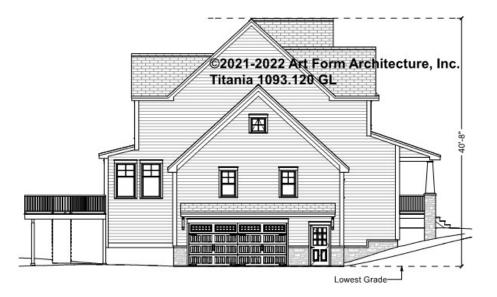

Sale Agreement governs, whether items are labeled "optional" in this document or not.



#### CLG HT SHOWN 7'-8" CLG HT POSSIBLE 9'-0"

\* Major Change Fee, see website plan page for cost

| F1 LIVING AREA       | 0 FT | F1 BEDROOMS          | 0 | F1 BATHROOMS         | 0 |
|----------------------|------|----------------------|---|----------------------|---|
| Main                 | FT   | Main                 |   | Main                 |   |
| Future               | FT   | Future               |   | Future               |   |
| 2 <sup>nd</sup> Unit | FT   | 2 <sup>nd</sup> Unit |   | 2 <sup>nd</sup> Unit |   |



# TITANIA - FRONT ELEVATION 1093.127 GL





# TITANIA - RIGHT ELEVATION 1093.127 GL

\_





# TITANIA - REAR ELEVATION 1093.127 GL





# TITANIA - LEFT ELEVATION 1093.127 GL





#### TITANIA - REAR RENDER 1093.127 GL