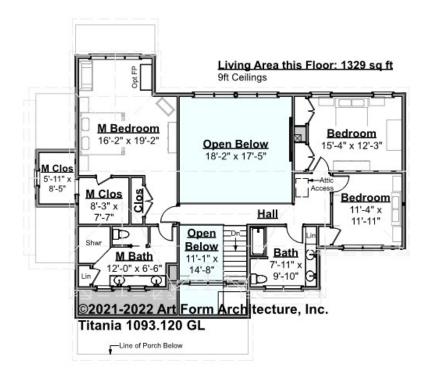

### TITANIA - 2<sup>ND</sup> FLOOR 1093.127 GL

Some features shown are optional. Your Purchase & Sale Agreement governs, whether items are labeled "optional" in this document or not.

#### CLG HT SHOWN 9'-0" CLG HT POSSIBLE 8'-0"

\* Major Change Fee, see website plan page for cost

| F1 LIVING AREA       | 1329 <sup>FT</sup> | F1 BEDROOMS          | 3    | F1 BATHROOMS         | 2    |
|----------------------|--------------------|----------------------|------|----------------------|------|
| Main                 | 1329.00 FT         | Main                 | 3.00 | Main                 | 2.00 |
| Future               | FT                 | Future               |      | Future               |      |
| 2 <sup>nd</sup> Unit | FT                 | 2 <sup>nd</sup> Unit |      | 2 <sup>nd</sup> Unit |      |