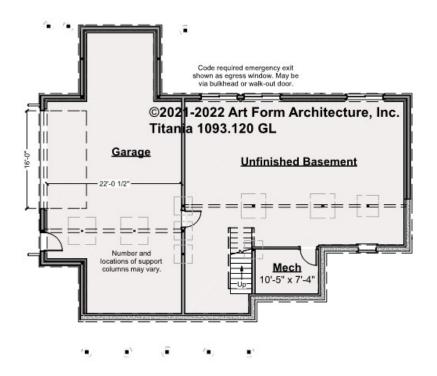

#### TITANIA - BASEMENT 1093.127 GL

\_

Some features shown are optional. Your Purchase & Sale Agreement governs, whether items are labeled "optional" in this document or not.

#### CLG HT SHOWN 7'-8" CLG HT POSSIBLE 9'-0"

\* Major Change Fee, see website plan page for cost

| F1 LIVING AREA       | 0 FT | F1 BEDROOMS          | 0 | F1 BATHROOMS         | 0 |
|----------------------|------|----------------------|---|----------------------|---|
| Main                 | FT   | Main                 |   | Main                 |   |
| Future               | FT   | Future               |   | Future               |   |
| 2 <sup>nd</sup> Unit | FT   | 2 <sup>nd</sup> Unit |   | 2 <sup>nd</sup> Unit |   |