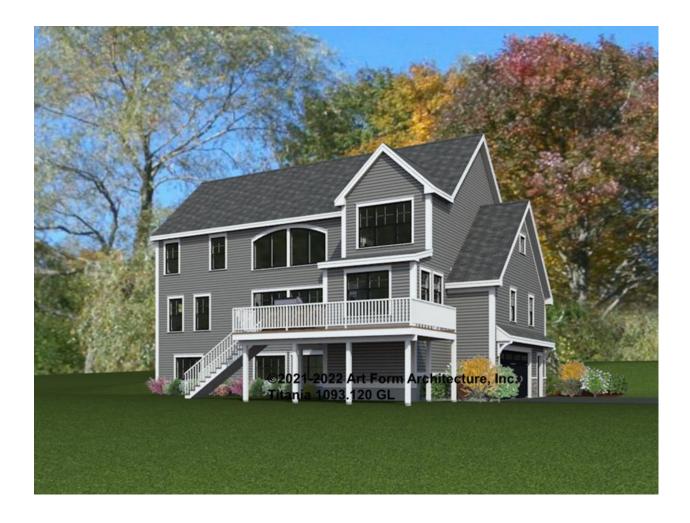

beled "optional" in this document or not.



#### CLG HT SHOWN 7'-8" CLG HT POSSIBLE 9'-0"

\* Major Change Fee, see website plan page for cost

| F1 LIVING AREA       | 0 FT | F1 BEDROOMS          | 0 | F1 BATHROOMS         | 0 |
|----------------------|------|----------------------|---|----------------------|---|
| Main                 | FT   | Main                 |   | Main                 |   |
| Future               | FT   | Future               |   | Future               |   |
| 2 <sup>nd</sup> Unit | FT   | 2 <sup>nd</sup> Unit |   | 2 <sup>nd</sup> Unit |   |



# TITANIA - FRONT ELEVATION 1093.127 GL





# TITANIA - RIGHT ELEVATION 1093.127 GL

\_





# TITANIA - REAR ELEVATION 1093.127 GL





# TITANIA - LEFT ELEVATION 1093.127 GL





#### TITANIA - REAR RENDER 1093.127 GL