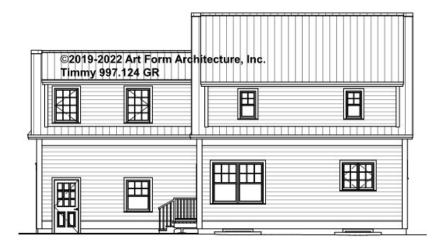

" in this document or not.



#### CLG HT SHOWN 7'-8" CLG HT POSSIBLE 9'-0"

\* Major Change Fee, see website plan page for cost

| F1 LIVING AREA       | 0 FT               | F1 BEDROOMS          | 0    | F1 BATHROOMS         | 0    |
|----------------------|--------------------|----------------------|------|----------------------|------|
| Main                 | 0.00 <sup>FT</sup> | Main                 | 0.00 | Main                 | 0.00 |
| Future               | 0.00 <sup>FT</sup> | Future               | 0.00 | Future               | 0.00 |
| 2 <sup>nd</sup> Unit | 0.00 <sup>FT</sup> | 2 <sup>nd</sup> Unit | 0.00 | 2 <sup>nd</sup> Unit | 0.00 |



# **TIMMY - FRONT ELEVATION** 997.124 GR





# TIMMY - RIGHT ELEVATION 997.124 GR

\_





# **TIMMY - REAR ELEVATION** 997.124 GR

\_





# TIMMY - LEFT ELEVATION 997.124 GR

\_





### **TIMMY - REAR RENDER** 997.124 GR