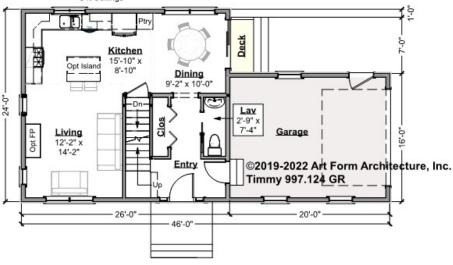

### TIMMY - 1<sup>ST</sup> FLOOR 997.124 GR

To increase ceiling height to 8'-6, would need to remove door sidelights (to make room for an extra stair tread)

Some features shown are optional. Your Purchase & Sale Agreement governs, whether items are labeled "optional" in this document or not.

### Living Area This Floor: 624 sq ft 8 ft Ceilings

CLG HT SHOWN 8'-0" CLG HT POSSIBLE 8'-1" - 8'-11"

\* Major Change Fee, see website plan page for cost

| F1 LIVING AREA       | 624 <sup>FT</sup> | F1 BEDROOMS          | 0    | F1 BATHROOMS         | 0.5  |
|----------------------|-------------------|----------------------|------|----------------------|------|
| Main                 | 624.00 FT         | Main                 | 0.00 | Main                 | 0.50 |
| Future               | 0.00 FT           | Future               | 0.00 | Future               | 0.00 |
| 2 <sup>nd</sup> Unit | 0.00 FT           | 2 <sup>nd</sup> Unit | 0.00 | 2 <sup>nd</sup> Unit | 0.00 |