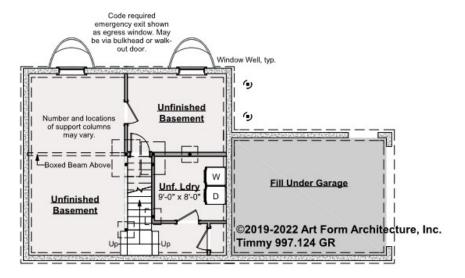

### TIMMY - BASEMENT 997.124 GR

Some features shown are optional. Your Purchase & Sale Agreement governs, whether items are labeled "optional" in this document or not.

#### CLG HT SHOWN 7'-8" CLG HT POSSIBLE 9'-0"

\* Major Change Fee, see website plan page for cost

| F1 LIVING AREA       | 0 FT               | F1 BEDROOMS          | 0    | F1 BATHROOMS         | 0    |
|----------------------|--------------------|----------------------|------|----------------------|------|
| Main                 | 0.00 <sup>FT</sup> | Main                 | 0.00 | Main                 | 0.00 |
| Future               | 0.00 <sup>FT</sup> | Future               | 0.00 | Future               | 0.00 |
| 2 <sup>nd</sup> Unit | 0.00 <sup>FT</sup> | 2 <sup>nd</sup> Unit | 0.00 | 2 <sup>nd</sup> Unit | 0.00 |