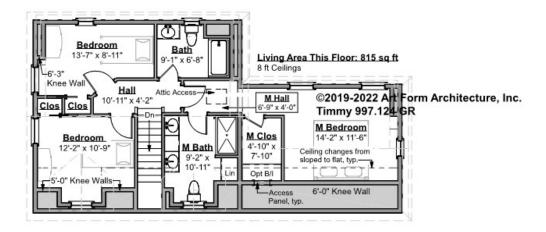

### TIMMY - 2<sup>ND</sup> FLOOR 997.124 GR

\_

Some features shown are optional. Your Purchase & Sale Agreement governs, whether items are labeled "optional" in this document or not.

#### CLG HT SHOWN 8'-0" CLG HT POSSIBLE 8'-0"

\* Major Change Fee, see website plan page for cost

| F1 LIVING AREA       | 815 <sup>FT</sup>  | F1 BEDROOMS          | 3    | F1 BATHROOMS         | 2    |
|----------------------|--------------------|----------------------|------|----------------------|------|
| Main                 | 815.00 FT          | Main                 | 3.00 | Main                 | 2.00 |
| Future               | 0.00 <sup>FT</sup> | Future               | 0.00 | Future               | 0.00 |
| 2 <sup>nd</sup> Unit | 0.00 <sup>FT</sup> | 2 <sup>nd</sup> Unit | 0.00 | 2 <sup>nd</sup> Unit | 0.00 |