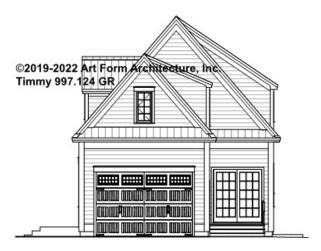

ment governs, whether items are labeled "optional" in this document or not.



#### CLG HT SHOWN 7'-8" CLG HT POSSIBLE 9'-0"

\* Major Change Fee, see website plan page for cost

| F1 LIVING AREA       | 0 FT               | F1 BEDROOMS          | 0    | F1 BATHROOMS         | 0    |
|----------------------|--------------------|----------------------|------|----------------------|------|
| Main                 | 0.00 <sup>FT</sup> | Main                 | 0.00 | Main                 | 0.00 |
| Future               | 0.00 <sup>FT</sup> | Future               | 0.00 | Future               | 0.00 |
| 2 <sup>nd</sup> Unit | 0.00 <sup>FT</sup> | 2 <sup>nd</sup> Unit | 0.00 | 2 <sup>nd</sup> Unit | 0.00 |



# **TIMMY - FRONT ELEVATION** 997.124 GR





# TIMMY - RIGHT ELEVATION 997.124 GR

\_





# **TIMMY - REAR ELEVATION** 997.124 GR

\_





# TIMMY - LEFT ELEVATION 997.124 GR

\_





### **TIMMY - REAR RENDER** 997.124 GR