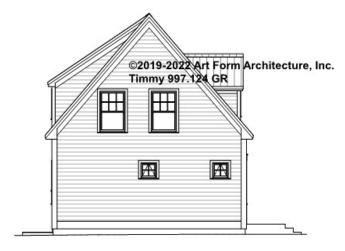

WN 7'-8" CLG HT POSSIBLE 9'-0"

\* Major Change Fee, see website plan page for cost

| F1 LIVING AREA       | 0 FT               | F1 BEDROOMS          | 0    | F1 BATHROOMS         | 0    |
|----------------------|--------------------|----------------------|------|----------------------|------|
| Main                 | 0.00 <sup>FT</sup> | Main                 | 0.00 | Main                 | 0.00 |
| Future               | 0.00 <sup>FT</sup> | Future               | 0.00 | Future               | 0.00 |
| 2 <sup>nd</sup> Unit | 0.00 <sup>FT</sup> | 2 <sup>nd</sup> Unit | 0.00 | 2 <sup>nd</sup> Unit | 0.00 |



# **TIMMY - FRONT ELEVATION** 997.124 GR





# TIMMY - RIGHT ELEVATION 997.124 GR

\_





# **TIMMY - REAR ELEVATION** 997.124 GR

\_





# TIMMY - LEFT ELEVATION 997.124 GR

\_





### **TIMMY - REAR RENDER** 997.124 GR