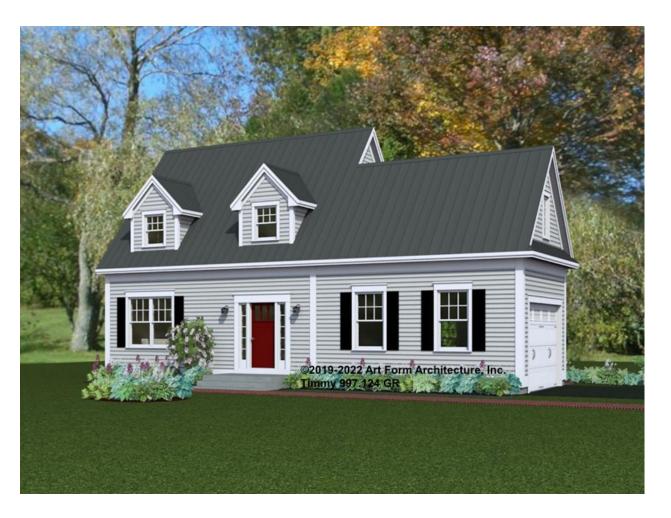

# **TIMMY** 997.124 GR

In addition to our Terms and Conditions (the "Terms"), please be aware of the following:

Art Form Architecture, LLC ("Artform") requires that our Drawings be built substantially as designed. Artform will not be obligated by or liable for use of this design with markups as part of any builder agreement. While we attempt to accommodate where possible and reasonable, and where the changes do not denigrate our design, any and all changes to Drawings must be approved in writing by Artform. It is recommended that you have your Drawing updated by Artform prior to attaching any Drawing to any builder agreement. Artform shall not be responsible for the misuse of or unauthorized alterations to any of its Drawings.



| Width 46.00 FT       |                    | Depth 24.00 <sup>FT</sup> |   | Height 27.58 <sup>FT</sup> |     |
|----------------------|--------------------|---------------------------|---|----------------------------|-----|
| LIVING AREA          | 1439 <sup>FT</sup> | BEDROOMS                  | 3 | BATHROOMS                  | 2.5 |
| Main                 | 1439 <sup>FT</sup> | Main                      | 3 | Main                       | 2.5 |
| Future               | 0 FT               | Future                    | 0 | Future                     | 0   |
| 2 <sup>nd</sup> Unit | 0 FT               | 2 <sup>nd</sup> Unit      | 0 | 2 <sup>nd</sup> Unit       | 0   |

### TIMMY - 1<sup>ST</sup> FLOOR 997.124 GR

To increase ceiling height to 8'-6, would need to remove door sidelights (