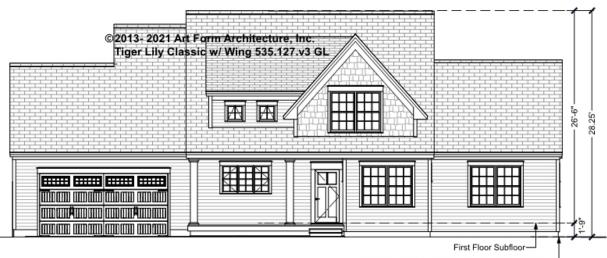

### TIGER LILY CLASSIC WITH WING -FRONT ELEVATION 535.127.v3 GL

\_\_\_

Some features shown are optional. Your Purchase & Sale Agreement governs, whether items are labeled "optional" in this document or not.

Grade used for Construction Drawings this version-

You may not build this Design without purchasing a License to Build (as defined in our Terms). Unauthorized changes are not permitted and violate copyright laws, which provide substantial penalties for infringement.