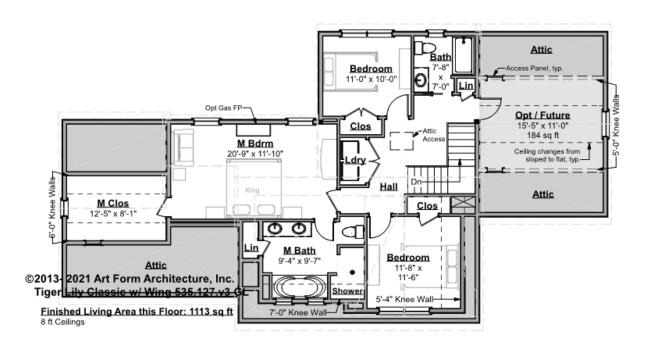

# TIGER LILY CLASSIC WITH WING - 2<sup>ND</sup> FLOOR 535.127.v3 GL

—

Some features shown are optional. Your Purchase & Sale Agreement governs, whether items are labeled "optional" in this document or not.

### CLG HT SHOWN 8'-0" CLG HT POSSIBLE 9'-0"

\* Major Change Fee, see website plan page for cost

| F1 LIVING AREA       | 1297 <sup>FT</sup> | F1 BEDROOMS          | 4    | F1 BATHROOMS         | 2    |
|----------------------|--------------------|----------------------|------|----------------------|------|
| Main                 | 1113.00 FT         | Main                 | 3.00 | Main                 | 2.00 |
| Future               | 184.00 FT          | Future               | 1.00 | Future               | 0.00 |
| 2 <sup>nd</sup> Unit | 0.00 <sup>FT</sup> | 2 <sup>nd</sup> Unit | 0.00 | 2 <sup>nd</sup> Unit | 0.00 |