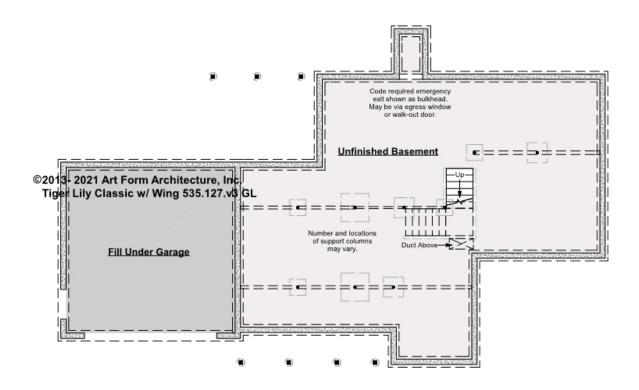

### TIGER LILY CLASSIC WITH WING -BASEMENT 535.127.v3 GL

\_\_\_\_

Some features shown are optional. Your Purchase & Sale Agreement governs, whether items are labeled "optional" in this document or not.

CLG HT SHOWN 7'-8" CLG HT POSSIBLE 9'-0"

\* Major Change Fee, see website plan page for cost

| F1 LIVING AREA       | 0 <sup>FT</sup>    | F1 BEDROOMS          | 0    | F1 BATHROOMS         | 0    |
|----------------------|--------------------|----------------------|------|----------------------|------|
| Main                 | 0.00 <sup>FT</sup> | Main                 | 0.00 | Main                 | 0.00 |
| Future               | 0.00 <sup>FT</sup> | Future               | 0.00 | Future               | 0.00 |
| 2 <sup>nd</sup> Unit | 0.00 <sup>FT</sup> | 2 <sup>nd</sup> Unit | 0.00 | 2 <sup>nd</sup> Unit | 0.00 |