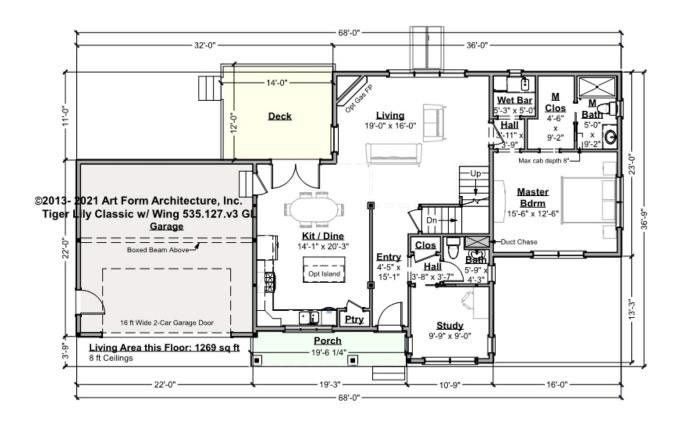

# TIGER LILY CLASSIC WITH WING - 1<sup>ST</sup> FLOOR 535.127.v3 GL

Yes, that wall between the entry and the Kit/Dine can come out - but the posts shown are structural.

Some features shown are optional. Your Purchase & Sale Agreement governs, whether items are labeled "optional" in this document or not.

### CLG HT SHOWN 8'-0" CLG HT POSSIBLE 9'-0"

\* Major Change Fee, see website plan page for cost

| F1 LIVING AREA       | 1269 <sup>FT</sup>    | F1 BEDROOMS          | 2    | F1 BATHROOMS         | 1.5  |
|----------------------|-----------------------|----------------------|------|----------------------|------|
| Main                 | 1269.00 <sup>FT</sup> | Main                 | 1.00 | Main                 | 1.50 |
| Future               | 0.00 <sup>FT</sup>    | Future               | 1.00 | Future               | 0.00 |
| 2 <sup>nd</sup> Unit | 0.00 <sup>ft</sup>    | 2 <sup>nd</sup> Unit | 0.00 | 2 <sup>nd</sup> Unit | 0.00 |