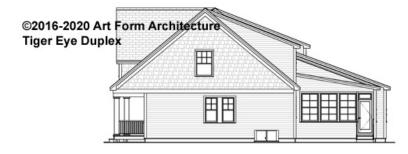

items are labeled "optional" in this document or not.



CLG HT SHOWN 8'-1" - 8'-11" CLG HT POSSIBLE 7'-8"

\* Major Change Fee, see website plan page for cost

| F1 LIVING AREA       | 0 <sup>FT</sup>    | F1 BEDROOMS          | 0    | F1 BATHROOMS         | 0    |
|----------------------|--------------------|----------------------|------|----------------------|------|
| Main                 | 0.00 <sup>FT</sup> | Main                 | 0.00 | Main                 | 0.00 |
| Future               | 0.00 <sup>FT</sup> | Future               | 0.00 | Future               | 0.00 |
| 2 <sup>nd</sup> Unit | 0.00 <sup>FT</sup> | 2 <sup>nd</sup> Unit | 0.00 | 2 <sup>nd</sup> Unit | 0.00 |



# TIGER EYE DUPLEX - FRONT ELEVATION 849.224.v3





# TIGER EYE DUPLEX - RIGHT ELEVATION 849.224.v3

\_





# TIGER EYE DUPLEX - REAR ELEVATION 849.224.v3





# TIGER EYE DUPLEX - LEFT ELEVATION 849.224.v3

\_