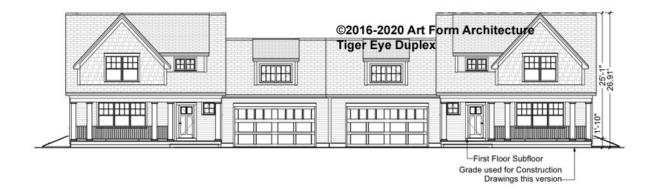

# TIGER EYE DUPLEX - FRONT ELEVATION 849.224.v3

Width 104.00 FT

**Depth** 54.16 FT

Height 26.91 FT

| LIVING AREA          | 5888 <sup>FT</sup> |
|----------------------|--------------------|
| Main                 | 2527 FT            |
| Future               | 834 <sup>FT</sup>  |
| 2 <sup>nd</sup> Unit | 2527 FT            |