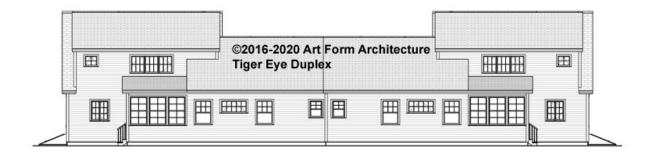

.



CLG HT SHOWN 8'-1" - 8'-11" CLG HT POSSIBLE 7'-8"

\* Major Change Fee, see website plan page for cost

| F1 LIVING AREA       | 0 <sup>FT</sup>    | F1 BEDROOMS          | 0    | F1 BATHROOMS         | 0    |
|----------------------|--------------------|----------------------|------|----------------------|------|
| Main                 | 0.00 <sup>FT</sup> | Main                 | 0.00 | Main                 | 0.00 |
| Future               | 0.00 <sup>FT</sup> | Future               | 0.00 | Future               | 0.00 |
| 2 <sup>nd</sup> Unit | 0.00 <sup>FT</sup> | 2 <sup>nd</sup> Unit | 0.00 | 2 <sup>nd</sup> Unit | 0.00 |



# TIGER EYE DUPLEX - FRONT ELEVATION 849.224.v3





# TIGER EYE DUPLEX - RIGHT ELEVATION 849.224.v3

\_





# TIGER EYE DUPLEX - REAR ELEVATION 849.224.v3





# TIGER EYE DUPLEX - LEFT ELEVATION 849.224.v3

\_