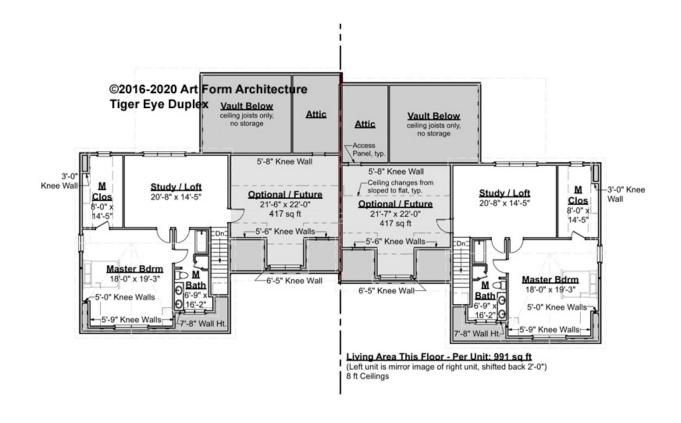

### TIGER EYE DUPLEX - 2<sup>ND</sup> FLOOR 849.224.v3

Some features shown are optional. Your Purchase & Sale Agreement governs, whether items are labeled "optional" in this document or not.

#### CLG HT SHOWN 8'-0" CLG HT POSSIBLE 9'-0"

\* Major Change Fee, see website plan page for cost

| F1 LIVING AREA       | 2816 <sup>FT</sup> | F1 BEDROOMS          | 4    | F1 BATHROOMS         | 2    |
|----------------------|--------------------|----------------------|------|----------------------|------|
| Main                 | 991.00 FT          | Main                 | 1.00 | Main                 | 1.00 |
| Future               | 834.00 FT          | Future               | 2.00 | Future               | 0.00 |
| 2 <sup>nd</sup> Unit | 991.00 FT          | 2 <sup>nd</sup> Unit | 1.00 | 2 <sup>nd</sup> Unit | 1.00 |