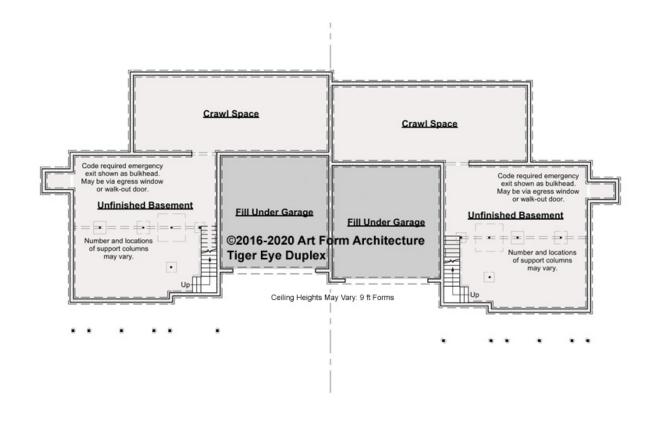

### **TIGER EYE DUPLEX - BASEMENT** 849.224.v3

Some features shown are optional. Your Purchase & Sale Agreement governs, whether items are labeled "optional" in this document or not.

CLG HT SHOWN 8'-1" - 8'-11" CLG HT POSSIBLE 7'-8"

\* Major Change Fee, see website plan page for cost

| F1 LIVING AREA       | 0 <sup>FT</sup>    | F1 BEDROOMS          | 0    | F1 BATHROOMS         | 0    |
|----------------------|--------------------|----------------------|------|----------------------|------|
| Main                 | 0.00 <sup>FT</sup> | Main                 | 0.00 | Main                 | 0.00 |
| Future               | 0.00 <sup>FT</sup> | Future               | 0.00 | Future               | 0.00 |
| 2 <sup>nd</sup> Unit | 0.00 <sup>FT</sup> | 2 <sup>nd</sup> Unit | 0.00 | 2 <sup>nd</sup> Unit | 0.00 |