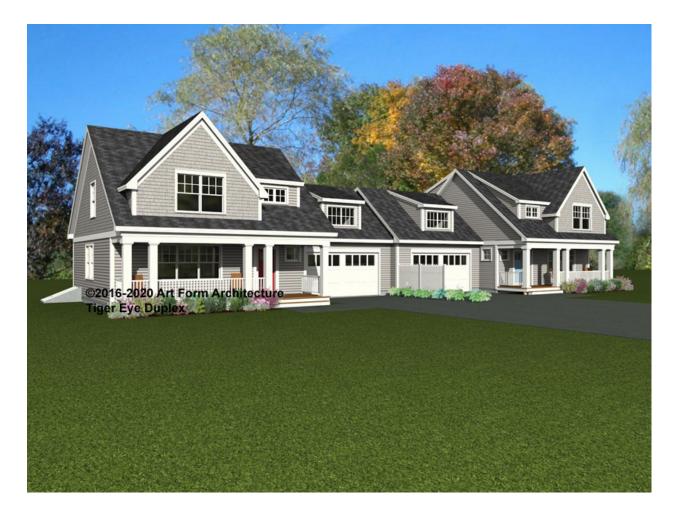

### TIGER EYE DUPLEX 849.224.v3

In addition to our Terms and Conditions (the "Terms"), please be aware of the following:

Art Form Architecture, LLC ("Artform") requires that our Drawings be built substantially as designed. Artform will not be obligated by or liable for use of this design with markups as part of any builder agreement. While we attempt to accommodate where possible and reasonable, and where the changes do not denigrate our design, any and all changes to Drawings must be approved in writing by Artform. It is recommended that you have your Drawing updated by Artform prior to attaching any Drawing to any builder agreement. Artform shall not be responsible for the misuse of or unauthorized alterations to any of its Drawings.



Width 104.00 FT

**Depth** 54.16 FT

Height 26.91 FT

| LIVING AREA          | 5888 <sup>FT</sup> |
|----------------------|--------------------|
| Main                 | 2527 FT            |
| Future               | 834 <sup>FT</sup>  |
| 2 <sup>nd</sup> Unit | 2527 FT            |

| BEDROOMS             | 6 |
|----------------------|---|
| Main                 | 2 |
| Future               | 2 |
| 2 <sup>nd</sup> Unit | 2 |

| BATHROOMS            | 5   |  |
|----------------------|-----|--|
| Main                 | 2.5 |  |
| Future               | 0   |  |
| 2 <sup>nd</sup> Unit | 2.5 |  |



#### TIGER EYE DUPLEX - 1<sup>ST</sup> FLOOR 849.224.v3

Some features shown are optional. Your Purchase & Sale Agreement governs, whether items are labeled "optional" in this document or not.