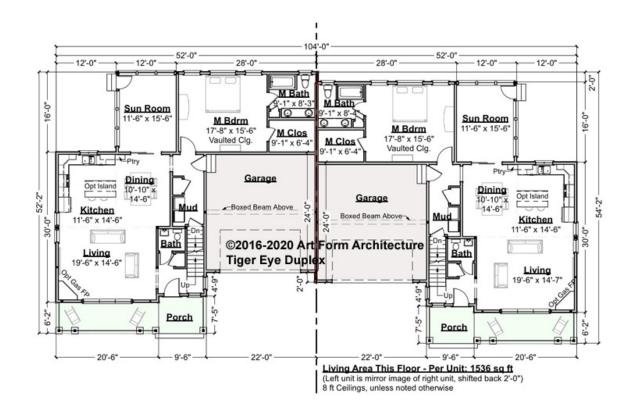

#### TIGER EYE DUPLEX - 1<sup>ST</sup> FLOOR 849.224.v3

Some features shown are optional. Your Purchase & Sale Agreement governs, whether items are labeled "optional" in this document or not.

#### CLG HT SHOWN 8'-0" CLG HT POSSIBLE 8'-0"

\* Major Change Fee, see website plan page for cost

| F1 LIVING AREA       | 3072 FT            | F1 BEDROOMS          | 2    | F1 BATHROOMS         | 3    |
|----------------------|--------------------|----------------------|------|----------------------|------|
| Main                 | 1536.00 FT         | Main                 | 1.00 | Main                 | 1.50 |
| Future               | 0.00 <sup>FT</sup> | Future               | 0.00 | Future               | 0.00 |
| 2 <sup>nd</sup> Unit | 1536.00 FT         | 2 <sup>nd</sup> Unit | 1.00 | 2 <sup>nd</sup> Unit | 1.50 |