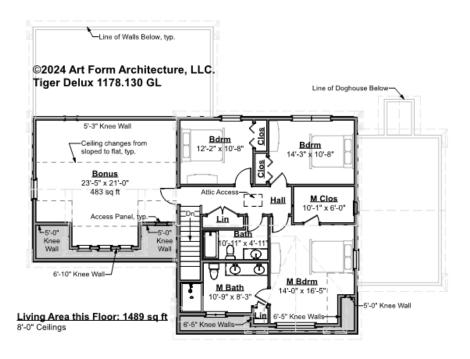

## TIGER - 2<sup>ND</sup> FLOOR 1178.130 GL

Some features shown are optional. Your Purchase & Sale Agreement governs, whether items are labeled "optional" in this document or not.

#### CLG HT SHOWN 8'-0" CLG HT POSSIBLE 9'-0"

\* Major Change Fee, see website plan page for cost

| F1 LIVING AREA       | 1489 <sup>FT</sup>    | F1 BEDROOMS          | 3    | F1 BATHROOMS         | 2    |
|----------------------|-----------------------|----------------------|------|----------------------|------|
| Main                 | 1489.00 <sup>FT</sup> | Main                 | 3.00 | Main                 | 2.00 |
| Future               | FT                    | Future               |      | Future               |      |
| 2 <sup>nd</sup> Unit | FT                    | 2 <sup>nd</sup> Unit |      | 2 <sup>nd</sup> Unit |      |