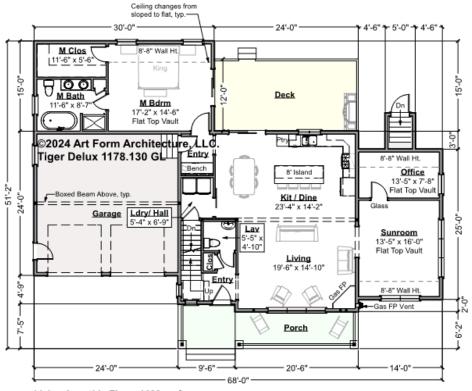

## TIGER - 1<sup>ST</sup> FLOOR 1178.130 GL

Some features shown are optional. Your Purchase & Sale Agreement governs, whether items are labeled "optional" in this document or not.

Living Area this Floor: 1699 sq ft 8'-9" Ceilings, unless noted otherwise

#### **CLG HT SHOWN** 8'-1" - 8'-11" **CLG HT POSSIBLE** 8'-0"

\* Major Change Fee, see website plan page for cost

| F1 LIVING AREA       | 1699 <sup>FT</sup> | F1 BEDROOMS          | 1    | F1 BATHROOMS         | 1.5  |
|----------------------|--------------------|----------------------|------|----------------------|------|
| Main                 | 1699.00 FT         | Main                 | 1.00 | Main                 | 1.50 |
| Future               | FT                 | Future               |      | Future               |      |
| 2 <sup>nd</sup> Unit | FT                 | 2 <sup>nd</sup> Unit |      | 2 <sup>nd</sup> Unit |      |