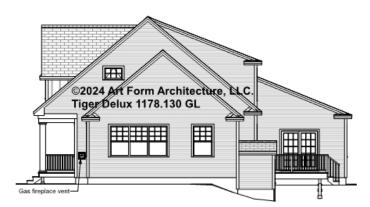

# TIGER - REAR/LEFT ELEVATION 1178.130 GL

Some features shown are optional. Your Purchase & Sale Agreement governs, whether items are labeled "optional" in this document or not.