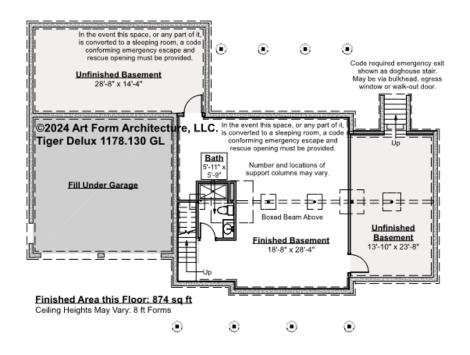

### TIGER - BASEMENT 1178.130 GL

Note: finished basement area is NOT included in main or future Living Area, but IS shown on CDs. We do this so Search doesn't mislead.

Some features shown are optional. Your Purchase & Sale Agreement governs, whether items are labeled "optional" in this document or not.

#### CLG HT SHOWN 7'-8" CLG HT POSSIBLE 10' & Up

\* Major Change Fee, see website plan page for cost

| F1 LIVING AREA       | 0 FT | F1 BEDROOMS          | 0 | F1 BATHROOMS         | 1    |
|----------------------|------|----------------------|---|----------------------|------|
| Main                 | FT   | Main                 |   | Main                 | 1.00 |
| Future               | FT   | Future               |   | Future               |      |
| 2 <sup>nd</sup> Unit | FT   | 2 <sup>nd</sup> Unit |   | 2 <sup>nd</sup> Unit |      |