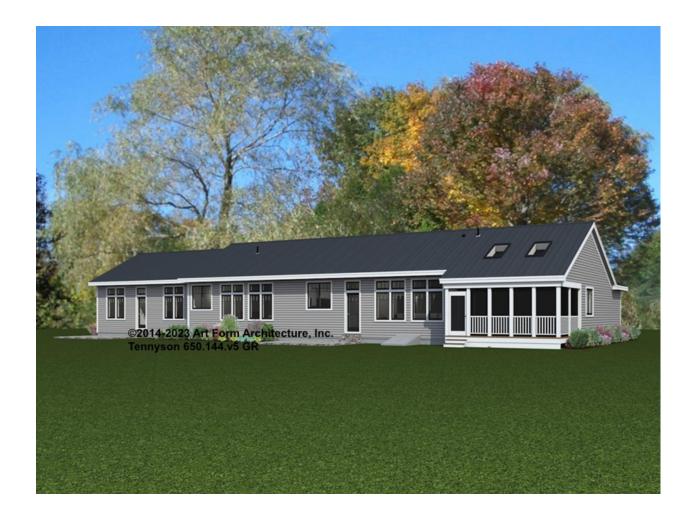

0 FT               | F1 BEDROOMS          | 0    | F1 BATHROOMS         | 0    |
|----------------------|--------------------|----------------------|------|----------------------|------|
| Main                 | 0.00 <sup>FT</sup> | Main                 | 0.00 | Main                 | 0.00 |
| Future               | 0.00 <sup>FT</sup> | Future               | 0.00 | Future               | 0.00 |
| 2 <sup>nd</sup> Unit | 0.00 <sup>FT</sup> | 2 <sup>nd</sup> Unit | 0.00 | 2 <sup>nd</sup> Unit | 0.00 |



### TENNYSON W/IN-LAW - FRONT ELEVATION 650.144.v5 GR

\_





# TENNYSON W/IN-LAW - RIGHT ELEVATION 650.144.v5 GR

\_





## TENNYSON W/IN-LAW - REAR ELEVATION 650.144.v5 GR





# TENNYSON W/IN-LAW - LEFT ELEVATION 650.144.v5 GR

\_





## TENNYSON W/IN-LAW - REAR RENDER 650.144.v5 GR