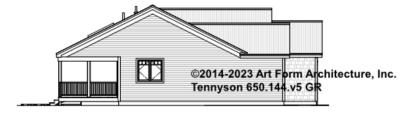

e website plan page for cost

| F1 LIVING AREA       | 0 FT               | F1 BEDROOMS          | 0    | F1 BATHROOMS         | 0    |
|----------------------|--------------------|----------------------|------|----------------------|------|
| Main                 | 0.00 <sup>FT</sup> | Main                 | 0.00 | Main                 | 0.00 |
| Future               | 0.00 <sup>FT</sup> | Future               | 0.00 | Future               | 0.00 |
| 2 <sup>nd</sup> Unit | 0.00 <sup>FT</sup> | 2 <sup>nd</sup> Unit | 0.00 | 2 <sup>nd</sup> Unit | 0.00 |



### TENNYSON W/IN-LAW - FRONT ELEVATION 650.144.v5 GR

\_





# TENNYSON W/IN-LAW - RIGHT ELEVATION 650.144.v5 GR

\_





## TENNYSON W/IN-LAW - REAR ELEVATION 650.144.v5 GR





# TENNYSON W/IN-LAW - LEFT ELEVATION 650.144.v5 GR

\_





## TENNYSON W/IN-LAW - REAR RENDER 650.144.v5 GR