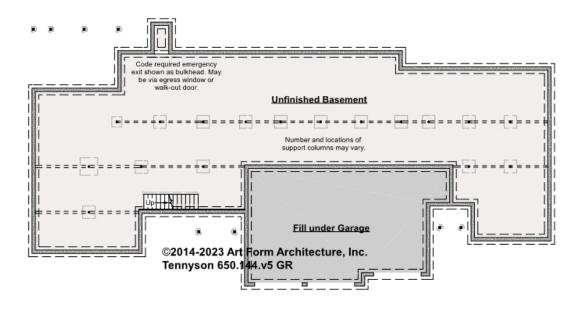

### TENNYSON W/IN-LAW - BASEMENT 650.144.v5 GR

Some features shown are optional. Your Purchase & Sale Agreement governs, whether items are labeled "optional" in this document or not.

#### CLG HT SHOWN 8'-0" CLG HT POSSIBLE 9'-0"

\* Major Change Fee, see website plan page for cost

| F1 LIVING AREA       | 0 FT               | F1 BEDROOMS          | 0    | F1 BATHROOMS         | 0    |
|----------------------|--------------------|----------------------|------|----------------------|------|
| Main                 | 0.00 <sup>FT</sup> | Main                 | 0.00 | Main                 | 0.00 |
| Future               | 0.00 <sup>FT</sup> | Future               | 0.00 | Future               | 0.00 |
| 2 <sup>nd</sup> Unit | 0.00 <sup>FT</sup> | 2 <sup>nd</sup> Unit | 0.00 | 2 <sup>nd</sup> Unit | 0.00 |