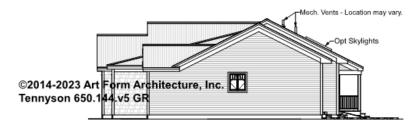

labeled "optional" in this document or not.



#### CLG HT SHOWN 8'-0" CLG HT POSSIBLE 9'-0"

\* Major Change Fee, see website plan page for cost

| F1 LIVING AREA       | 0 FT               | F1 BEDROOMS          | 0    | F1 BATHROOMS         | 0    |
|----------------------|--------------------|----------------------|------|----------------------|------|
| Main                 | 0.00 <sup>FT</sup> | Main                 | 0.00 | Main                 | 0.00 |
| Future               | 0.00 <sup>FT</sup> | Future               | 0.00 | Future               | 0.00 |
| 2 <sup>nd</sup> Unit | 0.00 <sup>FT</sup> | 2 <sup>nd</sup> Unit | 0.00 | 2 <sup>nd</sup> Unit | 0.00 |



### TENNYSON W/IN-LAW - FRONT ELEVATION 650.144.v5 GR

\_





# TENNYSON W/IN-LAW - RIGHT ELEVATION 650.144.v5 GR

\_





## TENNYSON W/IN-LAW - REAR ELEVATION 650.144.v5 GR





# TENNYSON W/IN-LAW - LEFT ELEVATION 650.144.v5 GR

\_





## TENNYSON W/IN-LAW - REAR RENDER 650.144.v5 GR