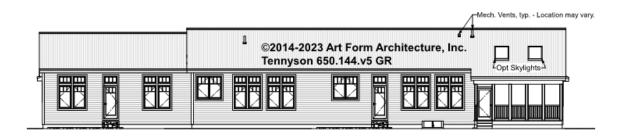

T SHOWN 8'-0" CLG HT POSSIBLE 9'-0"

\* Major Change Fee, see website plan page for cost

| F1 LIVING AREA       | 0 FT               | F1 BEDROOMS          | 0    | F1 BATHROOMS         | 0    |
|----------------------|--------------------|----------------------|------|----------------------|------|
| Main                 | 0.00 <sup>FT</sup> | Main                 | 0.00 | Main                 | 0.00 |
| Future               | 0.00 <sup>FT</sup> | Future               | 0.00 | Future               | 0.00 |
| 2 <sup>nd</sup> Unit | 0.00 <sup>FT</sup> | 2 <sup>nd</sup> Unit | 0.00 | 2 <sup>nd</sup> Unit | 0.00 |



### TENNYSON W/IN-LAW - FRONT ELEVATION 650.144.v5 GR

\_





# TENNYSON W/IN-LAW - RIGHT ELEVATION 650.144.v5 GR

\_





## TENNYSON W/IN-LAW - REAR ELEVATION 650.144.v5 GR





# TENNYSON W/IN-LAW - LEFT ELEVATION 650.144.v5 GR

\_





## TENNYSON W/IN-LAW - REAR RENDER 650.144.v5 GR