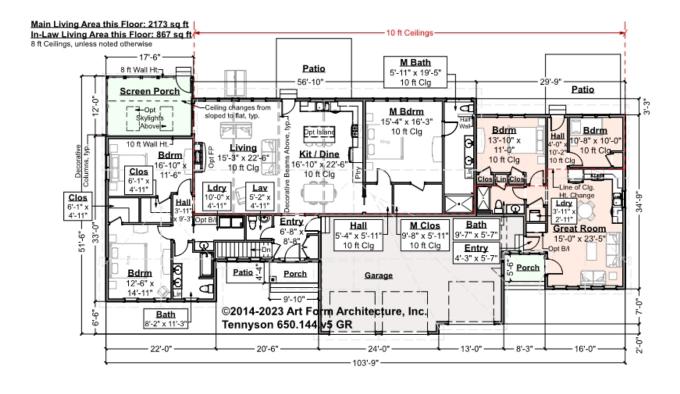

### TENNYSON W/IN-LAW - 1<sup>ST</sup> FLOOR 650,144,v5 GR

Some features shown are optional. Your Purchase & Sale Agreement governs, whether items are labeled "optional" in this document or not.

#### CLG HT SHOWN 8'-0" CLG HT POSSIBLE 10' & Up

\* Major Change Fee, see website plan page for cost

| F1 LIVING AREA       | 3040 <sup>FT</sup> | F1 BEDROOMS          | 5    | F1 BATHROOMS         | 3.5  |
|----------------------|--------------------|----------------------|------|----------------------|------|
| Main                 | 2173.00 FT         | Main                 | 3.00 | Main                 | 2.50 |
| Future               | 0.00 <sup>FT</sup> | Future               | 0.00 | Future               | 0.00 |
| 2 <sup>nd</sup> Unit | 867.00 FT          | 2 <sup>nd</sup> Unit | 2.00 | 2 <sup>nd</sup> Unit | 1.00 |