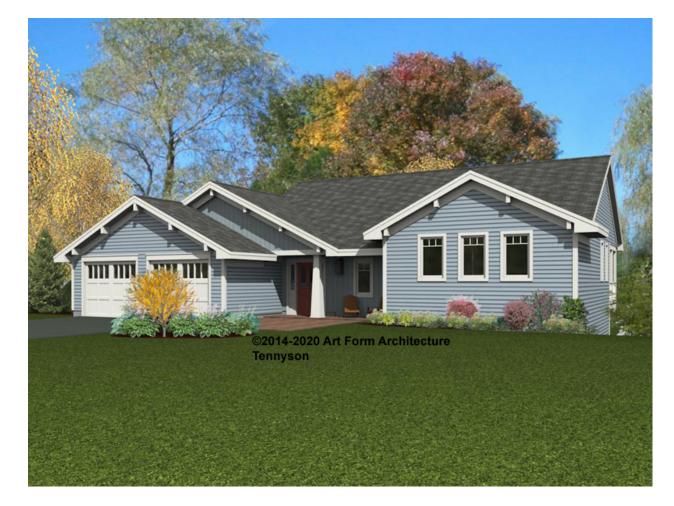

| Width 63.00 FT       |                    | <b>Depth</b> 49.25 <sup>FT</sup> |   | Height 20.75 FT      |     |
|----------------------|--------------------|----------------------------------|---|----------------------|-----|
| LIVING AREA          | 1811 <sup>FT</sup> | BEDROOMS                         | 3 | BATHROOMS            | 2.5 |
| Main                 | 1811 <sup>FT</sup> | Main                             | 3 | Main                 | 2.5 |
| Future               | 0 <sup>FT</sup>    | Future                           | 0 | Future               | 0   |
| 2 <sup>nd</sup> Unit | 0 <sup>ft</sup>    | 2 <sup>nd</sup> Unit             | 0 | 2 <sup>nd</sup> Unit | 0   |