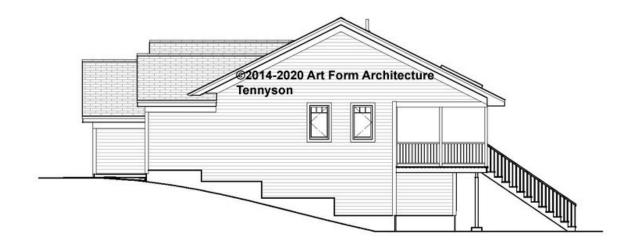

### TENNYSON - RIGHT ELEVATION 650.144.v3 GL

—

You may not build this Design without purchasing a License to Build (as defined in our Terms). Unauthorized changes are not permitted and violate copyright laws, which provide substantial penalties for infringement.