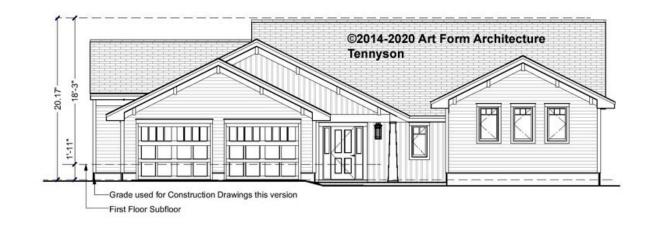

# TENNYSON - FRONT ELEVATION 650.144.v3 GL

—

You may not build this Design without purchasing a License to Build (as defined in our Terms). Unauthorized changes are not permitted and violate copyright laws, which provide substantial penalties for infringement.