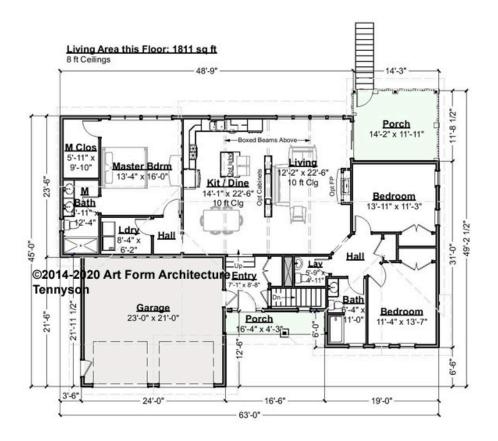

## TENNYSON - 1<sup>ST</sup> FLOOR 650.144.v3 GL

—

Some features shown are optional. Your Purchase & Sale Agreement governs, whether items are labeled "optional" in this document or not.

CLG HT SHOWN 8'-0" CLG HT POSSIBLE 9'-0"

\* Major Change Fee, see website plan page for cost

| F1 LIVING AREA       | 1811 <sup>FT</sup> | F1 BEDROOMS          | 3    | F1 BATHROOMS         | 2.5  |
|----------------------|--------------------|----------------------|------|----------------------|------|
| Main                 | 1811.00 FT         | Main                 | 3.00 | Main                 | 2.50 |
| Future               | 0.00 <sup>FT</sup> | Future               | 0.00 | Future               | 0.00 |
| 2 <sup>nd</sup> Unit | 0.00 <sup>FT</sup> | 2 <sup>nd</sup> Unit | 0.00 | 2 <sup>nd</sup> Unit | 0.00 |