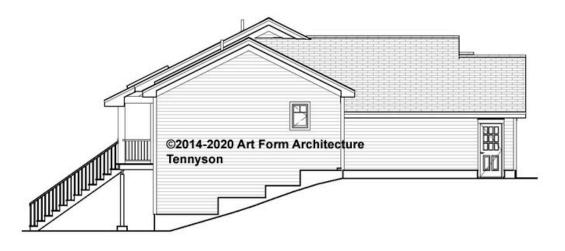

# TENNYSON - LEFT ELEVATION 650.144.v3 GL

—

You may not build this Design without purchasing a License to Build (as defined in our Terms). Unauthorized changes are not permitted and violate copyright laws, which provide substantial penalties for infringement.