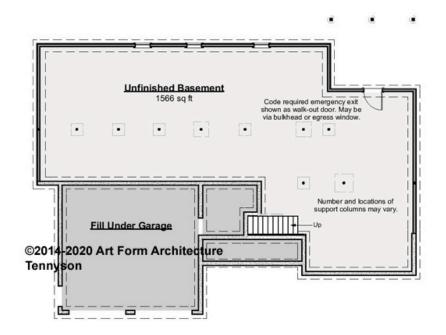

### TENNYSON - BASEMENT 650.144.v3 GL

—

Some features shown are optional. Your Purchase & Sale Agreement governs, whether items are labeled "optional" in this document or not.

\* Major Change Fee, see website plan page for cost

| F1 LIVING AREA       | 0 <sup>FT</sup>    | F1 BEDROOMS          | 0    | F1 BATHROOMS         | 0    |
|----------------------|--------------------|----------------------|------|----------------------|------|
| Main                 | 0.00 <sup>FT</sup> | Main                 | 0.00 | Main                 | 0.00 |
| Future               | 0.00 <sup>FT</sup> | Future               | 0.00 | Future               | 0.00 |
| 2 <sup>nd</sup> Unit | 0.00 <sup>FT</sup> | 2 <sup>nd</sup> Unit | 0.00 | 2 <sup>nd</sup> Unit | 0.00 |