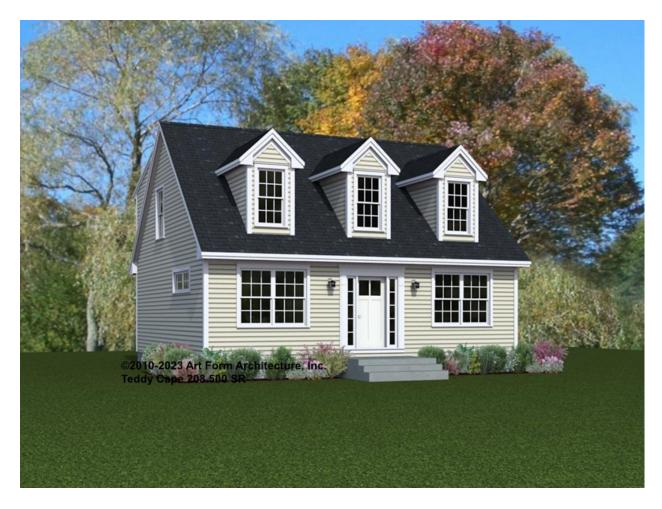

## TEDDY CAPE 208.500 SR

In addition to our Terms and Conditions (the "Terms"), please be aware of the following:

Art Form Architecture, LLC ("Artform") requires that our Drawings be built substantially as designed. Artform will not be obligated by or liable for use of this design with markups as part of any builder agreement. While we attempt to accommodate where possible and reasonable, and where the changes do not denigrate our design, any and all changes to Drawings must be approved in writing by Artform. It is recommended that you have your Drawing updated by Artform prior to attaching any Drawing to any builder agreement. Artform shall not be responsible for the misuse of or unauthorized alterations to any of its Drawings.



**Width** 32.00 <sup>FT</sup> **Depth** 28.00 <sup>FT</sup> **Height** 25.17 <sup>FT</sup>

| LIVING AREA          | 1715 <sup>FT</sup> | BEDROOMS             | 4 | BATHROOMS            | 2.5 |
|----------------------|--------------------|----------------------|---|----------------------|-----|
| Main                 | 1715 <sup>FT</sup> | Main                 | 3 | Main                 | 2.5 |
| Future               | 0 FT               | Future               | 1 | Future               | 0   |
| 2 <sup>nd</sup> Unit | 0 FT               | 2 <sup>nd</sup> Unit | 0 | 2 <sup>nd</sup> Unit | 0   |



### TEDDY CAPE - 1<sup>ST</sup> FLOOR 208.500 SR

\_

Some features shown are optional. Your Purchase & Sale Agreement governs, whether items are labeled "optional" in this document or not.