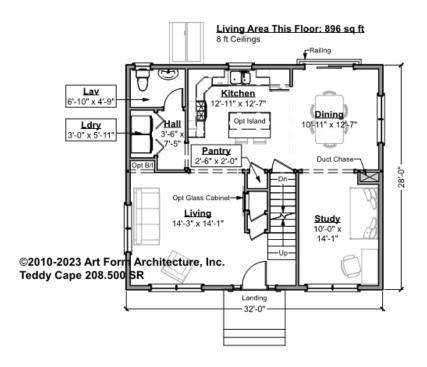

### TEDDY CAPE - 1<sup>ST</sup> FLOOR 208.500 SR

\_

Some features shown are optional. Your Purchase & Sale Agreement governs, whether items are labeled "optional" in this document or not.

#### CLG HT SHOWN 8'-0" CLG HT POSSIBLE 8'-0"

\* Major Change Fee, see website plan page for cost

| F1 LIVING AREA       | 896 <sup>FT</sup> | F1 BEDROOMS          | 1    | F1 BATHROOMS         | 0.5  |
|----------------------|-------------------|----------------------|------|----------------------|------|
| Main                 | 896.00 FT         | Main                 |      | Main                 | 0.50 |
| Future               | FT                | Future               | 1.00 | Future               |      |
| 2 <sup>nd</sup> Unit | FT                | 2 <sup>nd</sup> Unit |      | 2 <sup>nd</sup> Unit |      |