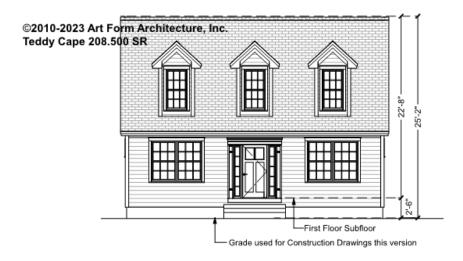

up>nd</sup> Unit |      | 2 <sup>nd</sup> Unit |      |



## TEDDY CAPE - BASEMENT 208.500 SR

\_

Some features shown are optional. Your Purchase & Sale Agreement governs, whether items are labeled "optional" in this document or not.



#### CLG HT SHOWN 7'-8" CLG HT POSSIBLE 9'-0"

\* Major Change Fee, see website plan page for cost

| F1 LIVING AREA       | 0 FT | F1 BEDROOMS          | 0 | F1 BATHROOMS 0       |
|----------------------|------|----------------------|---|----------------------|
| Main                 | FT   | Main                 |   | Main                 |
| Future               | FT   | Future               |   | Future               |
| 2 <sup>nd</sup> Unit | FT   | 2 <sup>nd</sup> Unit |   | 2 <sup>nd</sup> Unit |



## **TEDDY CAPE - FRONT ELEVATION** 208.500 SR





## **TEDDY CAPE - RIGHT ELEVATION** 208.500 SR

\_





## **TEDDY CAPE - REAR ELEVATION** 208.500 SR





## **TEDDY CAPE - LEFT ELEVATION** 208.500 SR

\_