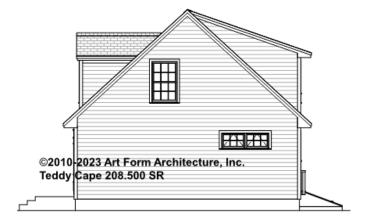

## TEDDY CAPE - BASEMENT 208.500 SR

\_

Some features shown are optional. Your Purchase & Sale Agreement governs, whether items are labeled "optional" in this document or not.



#### CLG HT SHOWN 7'-8" CLG HT POSSIBLE 9'-0"

\* Major Change Fee, see website plan page for cost

| F1 LIVING AREA       | 0 FT | F1 BEDROOMS          | 0 | F1 BATHROOMS 0       |
|----------------------|------|----------------------|---|----------------------|
| Main                 | FT   | Main                 |   | Main                 |
| Future               | FT   | Future               |   | Future               |
| 2 <sup>nd</sup> Unit | FT   | 2 <sup>nd</sup> Unit |   | 2 <sup>nd</sup> Unit |



## **TEDDY CAPE - FRONT ELEVATION** 208.500 SR





## **TEDDY CAPE - RIGHT ELEVATION** 208.500 SR

\_





## **TEDDY CAPE - REAR ELEVATION** 208.500 SR





## **TEDDY CAPE - LEFT ELEVATION** 208.500 SR

\_