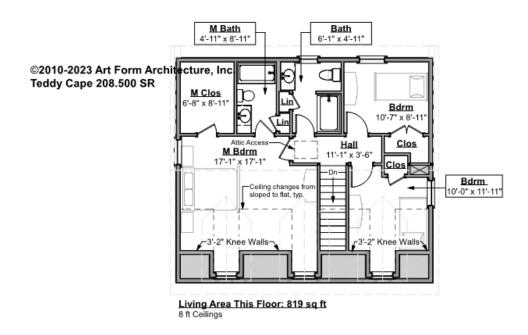

# TEDDY CAPE - 2<sup>ND</sup> FLOOR 208.500 SR

Some features shown are optional. Your Purchase & Sale Agreement governs, whether items are labeled "optional" in this document or not.

CLG HT SHOWN 8'-0" CLG HT POSSIBLE 9'-0"

\* Major Change Fee, see website plan page for cost

| F1 LIVING AREA       | 819 <sup>FT</sup> | F1 BEDROOMS          | 3    | F1 BATHROOMS         | 2    |
|----------------------|-------------------|----------------------|------|----------------------|------|
| Main                 | 819.00 FT         | Main                 | 3.00 | Main                 | 2.00 |
| Future               | FT                | Future               |      | Future               |      |
| 2 <sup>nd</sup> Unit | FT                | 2 <sup>nd</sup> Unit |      | 2 <sup>nd</sup> Unit |      |