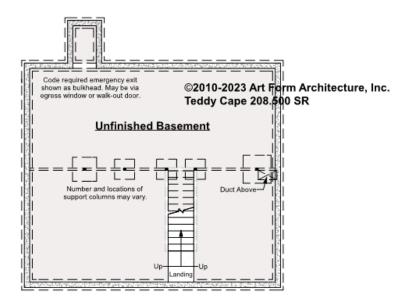

## TEDDY CAPE - BASEMENT 208.500 SR

\_

Some features shown are optional. Your Purchase & Sale Agreement governs, whether items are labeled "optional" in this document or not.

#### CLG HT SHOWN 7'-8" CLG HT POSSIBLE 9'-0"

\* Major Change Fee, see website plan page for cost

| F1 LIVING AREA       | 0 FT | F1 BEDROOMS          | 0 | F1 BATHROOMS 0       |
|----------------------|------|----------------------|---|----------------------|
| Main                 | FT   | Main                 |   | Main                 |
| Future               | FT   | Future               |   | Future               |
| 2 <sup>nd</sup> Unit | FT   | 2 <sup>nd</sup> Unit |   | 2 <sup>nd</sup> Unit |