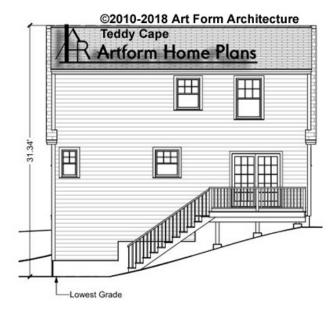

not.





### CLG HT SHOWN 7'-8" CLG HT POSSIBLE 9'-0"

\* Major Change Fee, see website plan page for cost

| F1 LIVING AREA       | 0 <sup>FT</sup>    | F1 BEDROOMS          | 0    | F1 BATHROOMS         | 0    |
|----------------------|--------------------|----------------------|------|----------------------|------|
| Main                 | 0.00 <sup>FT</sup> | Main                 | 0.00 | Main                 | 0.00 |
| Future               | 0.00 <sup>FT</sup> | Future               | 0.00 | Future               | 0.00 |
| 2 <sup>nd</sup> Unit | 0.00 <sup>FT</sup> | 2 <sup>nd</sup> Unit | 0.00 | 2 <sup>nd</sup> Unit | 0.00 |



# **TEDDY CAPE - FRONT ELEVATION** 208.120.v4 GR

\_





# TEDDY CAPE - RIGHT ELEVATION 208.120.v4 GR





# **TEDDY CAPE - REAR ELEVATION** 208.120.v4 GR





# TEDDY CAPE - LEFT ELEVATION 208.120.v4 GR