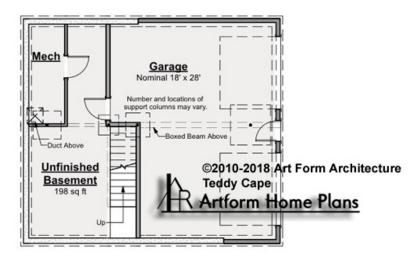

# TEDDY CAPE - BASEMENT 208.120.v4 GR

\_

Some features shown are optional. Your Purchase & Sale Agreement governs, whether items are labeled "optional" in this document or not.

### CLG HT SHOWN 7'-8" CLG HT POSSIBLE 9'-0"

\* Major Change Fee, see website plan page for cost

| F1 LIVING AREA       | 0 <sup>FT</sup>    | F1 BEDROOMS          | 0    | F1 BATHROOMS         | 0    |
|----------------------|--------------------|----------------------|------|----------------------|------|
| Main                 | 0.00 <sup>FT</sup> | Main                 | 0.00 | Main                 | 0.00 |
| Future               | 0.00 <sup>FT</sup> | Future               | 0.00 | Future               | 0.00 |
| 2 <sup>nd</sup> Unit | 0.00 <sup>FT</sup> | 2 <sup>nd</sup> Unit | 0.00 | 2 <sup>nd</sup> Unit | 0.00 |