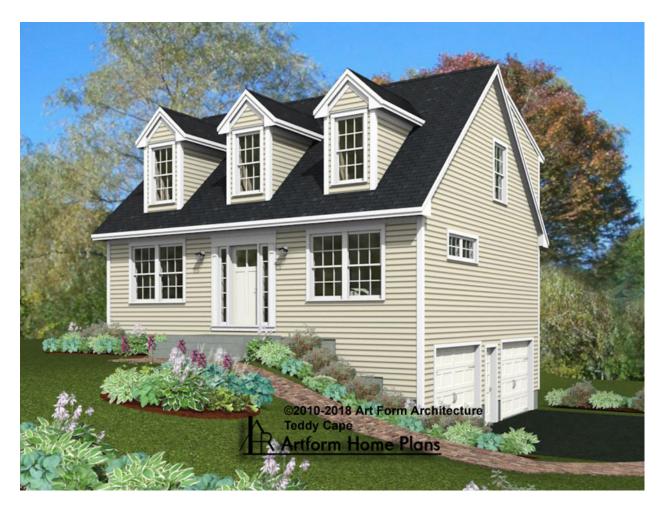

# **TEDDY CAPE** 208.120.v4 GR

In addition to our Terms and Conditions (the "Terms"), please be aware of the following:

Art Form Architecture, LLC ("Artform") requires that our Drawings be built substantially as designed. Artform will not be obligated by or liable for use of this design with markups as part of any builder agreement. While we attempt to accommodate where possible and reasonable, and where the changes do not denigrate our design, any and all changes to Drawings must be approved in writing by Artform. It is recommended that you have your Drawing updated by Artform prior to attaching any Drawing to any builder agreement. Artform shall not be responsible for the misuse of or unauthorized alterations to any of its Drawings.



Width 32.00 FT

Depth 28.00 FT

Height 25.17 FT

| LIVING AREA          | 1715 <sup>FT</sup> | BEDROOMS             | 4 |
|----------------------|--------------------|----------------------|---|
| Main                 | 1715 <sup>FT</sup> | Main                 | 3 |
| Future               | 0 FT               | Future               | 1 |
| 2 <sup>nd</sup> Unit | 0 FT               | 2 <sup>nd</sup> Unit | 0 |

| BATHROOMS            | 2.5 |
|----------------------|-----|
| Main                 | 2.5 |
| Future               | 0   |
| 2 <sup>nd</sup> Unit | 0   |



## TEDDY CAPE - 1<sup>ST</sup> FLOOR 208.120.v4 GR

Some features shown are optional. Your Purchase & Sale Agreement governs, whether items are labeled "optional" in this document or not.



CLG HT SHOWN 8'-0" CLG HT POSSIBLE