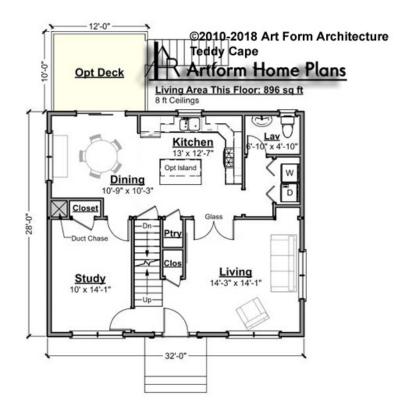

## TEDDY CAPE - 1<sup>ST</sup> FLOOR 208.120.v4 GR

Some features shown are optional. Your Purchase & Sale Agreement governs, whether items are labeled "optional" in this document or not.

CLG HT SHOWN 8'-0" CLG HT POSSIBLE 9'-0"

\* Major Change Fee, see website plan page for cost

| F1 LIVING AREA       | 896 <sup>FT</sup>  | F1 BEDROOMS          | 1    | F1 BATHROOMS         | 0.5  |
|----------------------|--------------------|----------------------|------|----------------------|------|
| Main                 | 896.00 FT          | Main                 | 0.00 | Main                 | 0.50 |
| Future               | 0.00 <sup>FT</sup> | Future               | 1.00 | Future               | 0.00 |
| 2 <sup>nd</sup> Unit | 0.00 FT            | 2 <sup>nd</sup> Unit | 0.00 | 2 <sup>nd</sup> Unit | 0.00 |