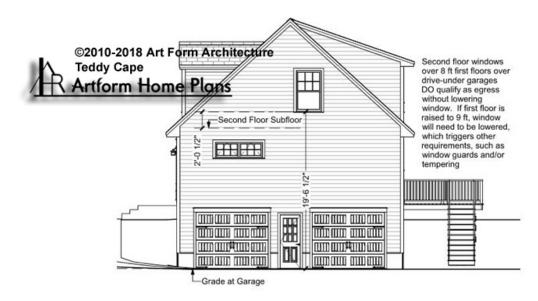

ther items are labeled "optional" in this document or not.





### CLG HT SHOWN 7'-8" CLG HT POSSIBLE 9'-0"

\* Major Change Fee, see website plan page for cost

| F1 LIVING AREA       | 0 <sup>FT</sup>    | F1 BEDROOMS          | 0    | F1 BATHROOMS         | 0    |
|----------------------|--------------------|----------------------|------|----------------------|------|
| Main                 | 0.00 <sup>FT</sup> | Main                 | 0.00 | Main                 | 0.00 |
| Future               | 0.00 <sup>FT</sup> | Future               | 0.00 | Future               | 0.00 |
| 2 <sup>nd</sup> Unit | 0.00 <sup>FT</sup> | 2 <sup>nd</sup> Unit | 0.00 | 2 <sup>nd</sup> Unit | 0.00 |



# **TEDDY CAPE - FRONT ELEVATION** 208.120.v4 GR

\_





# TEDDY CAPE - RIGHT ELEVATION 208.120.v4 GR





# **TEDDY CAPE - REAR ELEVATION** 208.120.v4 GR





# TEDDY CAPE - LEFT ELEVATION 208.120.v4 GR