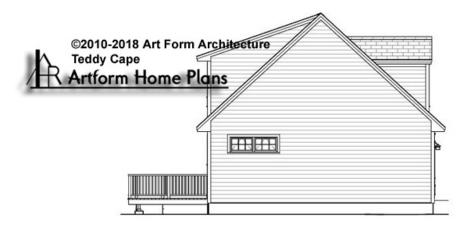

9'-0"

\* Major Change Fee, see website plan page for cost

| F1 LIVING AREA       | 0 <sup>FT</sup>    | F1 BEDROOMS          | 0    | F1 BATHROOMS         | 0    |
|----------------------|--------------------|----------------------|------|----------------------|------|
| Main                 | 0.00 <sup>FT</sup> | Main                 | 0.00 | Main                 | 0.00 |
| Future               | 0.00 <sup>FT</sup> | Future               | 0.00 | Future               | 0.00 |
| 2 <sup>nd</sup> Unit | 0.00 <sup>FT</sup> | 2 <sup>nd</sup> Unit | 0.00 | 2 <sup>nd</sup> Unit | 0.00 |



# **TEDDY CAPE - FRONT ELEVATION** 208.120.v4 GR

\_





# TEDDY CAPE - RIGHT ELEVATION 208.120.v4 GR





# **TEDDY CAPE - REAR ELEVATION** 208.120.v4 GR





# TEDDY CAPE - LEFT ELEVATION 208.120.v4 GR