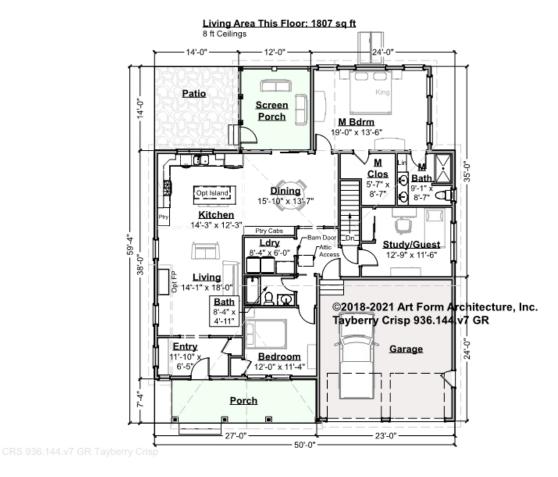

### TAYBERRY CRISP - 1<sup>ST</sup> FLOOR 936.144.v7 GR

Some features shown are optional. Your Purchase & Sale Agreement governs, whether items are labeled "optional" in this document or not.

CLG HT SHOWN 8'-0" CLG HT POSSIBLE 9'-0"

\* Major Change Fee, see website plan page for cost

| F1 LIVING AREA       | 1807 <sup>FT</sup> | F1 BEDROOMS          | 3    | F1 BATHROOMS         | 2    |
|----------------------|--------------------|----------------------|------|----------------------|------|
| Main                 | 1807.00 FT         | Main                 | 2.00 | Main                 | 2.00 |
| Future               | 0.00 FT            | Future               | 1.00 | Future               | 0.00 |
| 2 <sup>nd</sup> Unit | 0.00 FT            | 2 <sup>nd</sup> Unit | 0.00 | 2 <sup>nd</sup> Unit | 0.00 |