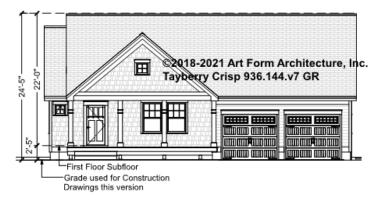

#### TAYBERRY CRISP - FRONT ELEVATION 936.144.v7 GR

\_

Some features shown are optional. Your Purchase & Sale Agreement governs, whether items are labeled "optional" in this document or not.

CRS 936.144.v7 GR Tayberry Crist