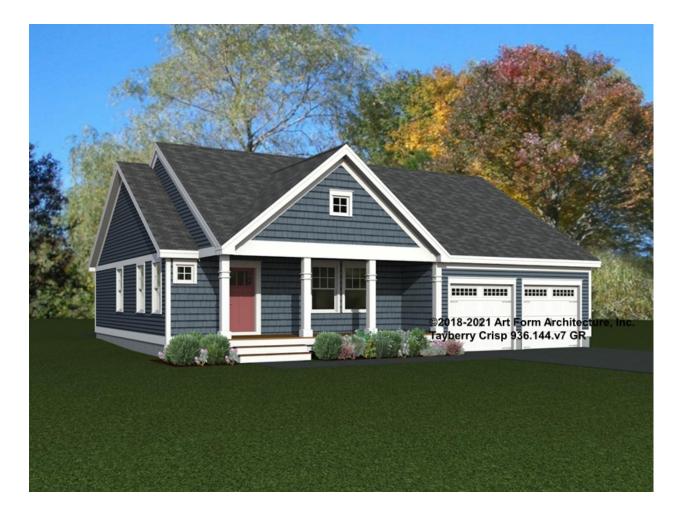

### TAYBERRY CRISP 936.144.v7 GR

Snow load for this version of the Tayberry Crisp design is 50 PSF.

Part of the Bakery Series Collection.

Reverse plan available.

In addition to our Terms and Conditions (the "Terms"), please be aware of the following:

| Width 50.00 FT | Depth 59.33 FT       |
|----------------|----------------------|
| TTIGLII CC.CC  | <b>Dop</b> (11 00.00 |

| LIVING AREA          | 1807 <sup>FT</sup> | BEDROOMS             | 3 | BATHROOMS            | 2 |
|----------------------|--------------------|----------------------|---|----------------------|---|
| Main                 | 1807 <sup>FT</sup> | Main                 | 2 | Main                 | 2 |
| Future               | 0 FT               | Future               | 1 | Future               | 0 |
| 2 <sup>nd</sup> Unit | 0 FT               | 2 <sup>nd</sup> Unit | 0 | 2 <sup>nd</sup> Unit | 0 |

Height 24.42 FT