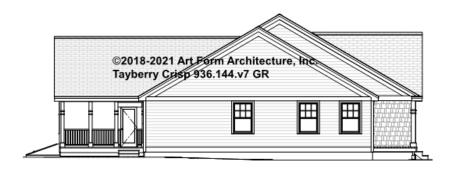

#### TAYBERRY CRISP - FRONT ELEVATION 936.144.v7 GR

\_

Some features shown are optional. Your Purchase & Sale Agreement governs, whether items are labeled "optional" in this document or not.

CRS 936.144.v7 GR Tayberry Crist