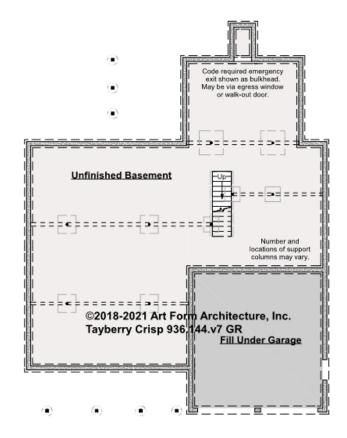

### TAYBERRY CRISP - BASEMENT 936.144.v7 GR

Some features shown are optional. Your Purchase & Sale Agreement governs, whether items are labeled "optional" in this document or not.

CRS 936.144.v7 GR Tayberry Crist

#### CLG HT SHOWN 7'-8" CLG HT POSSIBLE 9'-0"

\* Major Change Fee, see website plan page for cost

| F1 LIVING AREA       | 0 FT               | F1 BEDROOMS          | 0    | F1 BATHROOMS         | 0    |
|----------------------|--------------------|----------------------|------|----------------------|------|
| Main                 | 0.00 <sup>FT</sup> | Main                 | 0.00 | Main                 | 0.00 |
| Future               | 0.00 <sup>FT</sup> | Future               | 0.00 | Future               | 0.00 |
| 2 <sup>nd</sup> Unit | 0.00 <sup>FT</sup> | 2 <sup>nd</sup> Unit | 0.00 | 2 <sup>nd</sup> Unit | 0.00 |