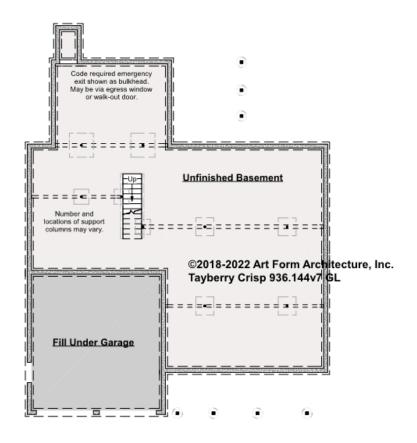

## TAYBERRY CRISP - BASEMENT 936.144.v7 GL

Some features shown are optional. Your Purchase & Sale Agreement governs, whether items are labeled "optional" in this document or not.

#### CLG HT SHOWN 7'-8" CLG HT POSSIBLE 9'-0"

\* Major Change Fee, see website plan page for cost

| F1 LIVING AREA       | 0 FT | F1 BEDROOMS          | 0 | F1 BATHROOMS         | 0 |
|----------------------|------|----------------------|---|----------------------|---|
| Main                 | FT   | Main                 |   | Main                 |   |
| Future               | FT   | Future               |   | Future               |   |
| 2 <sup>nd</sup> Unit | FT   | 2 <sup>nd</sup> Unit |   | 2 <sup>nd</sup> Unit |   |