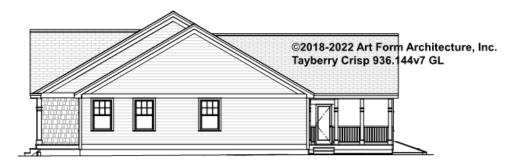

ENT 936.144.v7 GL

Some features shown are optional. Your Purchase & Sale Agreement governs, whether items are labeled "optional" in this document or not.



#### CLG HT SHOWN 7'-8" CLG HT POSSIBLE 9'-0"

\* Major Change Fee, see website plan page for cost

| F1 LIVING AREA       | 0 FT | F1 BEDROOMS          | 0 | F1 BATHROOMS         | 0 |
|----------------------|------|----------------------|---|----------------------|---|
| Main                 | FT   | Main                 |   | Main                 |   |
| Future               | FT   | Future               |   | Future               |   |
| 2 <sup>nd</sup> Unit | FT   | 2 <sup>nd</sup> Unit |   | 2 <sup>nd</sup> Unit |   |



### TAYBERRY CRISP - FRONT ELEVATION 936.144.v7 GL

—





# TAYBERRY CRISP - RIGHT ELEVATION 936.144.v7 GL





# TAYBERRY CRISP - REAR ELEVATION 936.144.v7 GL





## TAYBERRY CRISP - LEFT ELEVATION 936.144.v7 GL