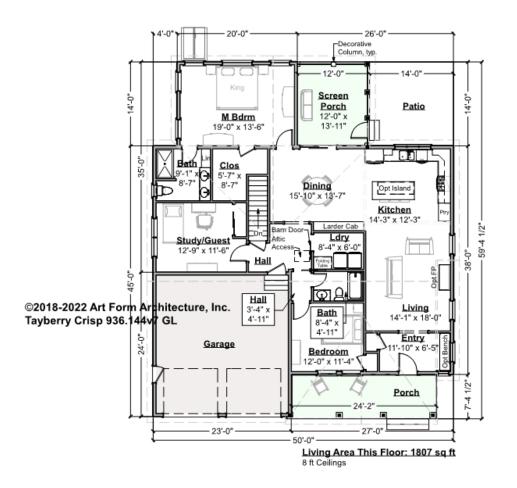

### TAYBERRY CRISP - 1<sup>ST</sup> FLOOR 936.144.v7 GL

Some features shown are optional. Your Purchase & Sale Agreement governs, whether items are labeled "optional" in this document or not.

#### CLG HT SHOWN 8'-0" CLG HT POSSIBLE -

\* Major Change Fee, see website plan page for cost

| F1 LIVING AREA       | 1807 <sup>FT</sup> | F1 BEDROOMS          | 3    | F1 BATHROOMS         | 2    |
|----------------------|--------------------|----------------------|------|----------------------|------|
| Main                 | 1807.00 FT         | Main                 | 2.00 | Main                 | 2.00 |
| Future               | FT                 | Future               | 1.00 | Future               |      |
| 2 <sup>nd</sup> Unit | FT                 | 2 <sup>nd</sup> Unit |      | 2 <sup>nd</sup> Unit |      |