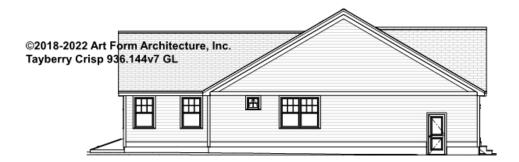

are labeled "optional" in this document or not.



#### CLG HT SHOWN 7'-8" CLG HT POSSIBLE 9'-0"

\* Major Change Fee, see website plan page for cost

| F1 LIVING AREA       | 0 FT | F1 BEDROOMS          | 0 | F1 BATHROOMS         | 0 |
|----------------------|------|----------------------|---|----------------------|---|
| Main                 | FT   | Main                 |   | Main                 |   |
| Future               | FT   | Future               |   | Future               |   |
| 2 <sup>nd</sup> Unit | FT   | 2 <sup>nd</sup> Unit |   | 2 <sup>nd</sup> Unit |   |



### TAYBERRY CRISP - FRONT ELEVATION 936.144.v7 GL

—





# TAYBERRY CRISP - RIGHT ELEVATION 936.144.v7 GL





# TAYBERRY CRISP - REAR ELEVATION 936.144.v7 GL





## TAYBERRY CRISP - LEFT ELEVATION 936.144.v7 GL