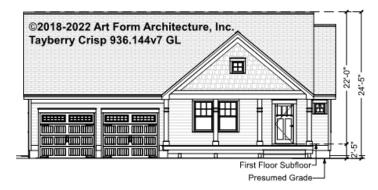

up>nd</sup> Unit |      |



## TAYBERRY CRISP - BASEMENT 936.144.v7 GL

Some features shown are optional. Your Purchase & Sale Agreement governs, whether items are labeled "optional" in this document or not.



#### CLG HT SHOWN 7'-8" CLG HT POSSIBLE 9'-0"

\* Major Change Fee, see website plan page for cost

| F1 LIVING AREA       | 0 FT | F1 BEDROOMS          | 0 | F1 BATHROOMS         | 0 |
|----------------------|------|----------------------|---|----------------------|---|
| Main                 | FT   | Main                 |   | Main                 |   |
| Future               | FT   | Future               |   | Future               |   |
| 2 <sup>nd</sup> Unit | FT   | 2 <sup>nd</sup> Unit |   | 2 <sup>nd</sup> Unit |   |



### TAYBERRY CRISP - FRONT ELEVATION 936.144.v7 GL

—





# TAYBERRY CRISP - RIGHT ELEVATION 936.144.v7 GL





# TAYBERRY CRISP - REAR ELEVATION 936.144.v7 GL





## TAYBERRY CRISP - LEFT ELEVATION 936.144.v7 GL