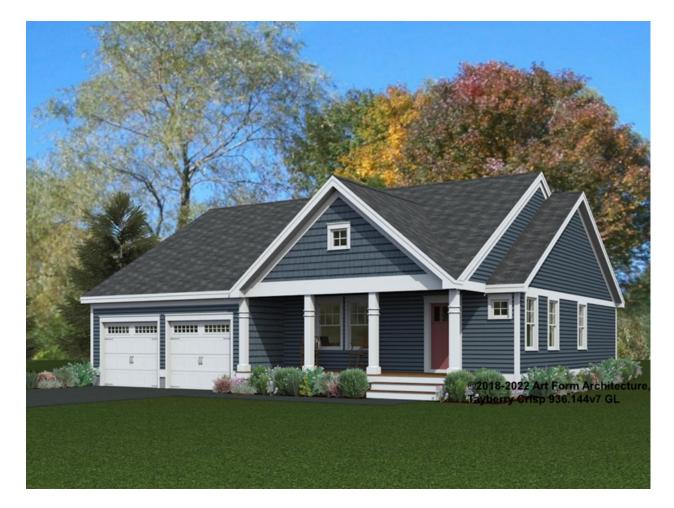

design is 50 PSF.

Part of the Bakery Series Collection.

Reverse plan available.

In addition to our Terms and Conditions (the "Terms"), please be aware of the following:

Art Form Architecture, LLC ("Artform") requires that our Drawings be built substantially as designed. Artform will not be obligated by or liable for use of this design with markups as part of any builder agreement. While we attempt to accommodate where possible and reasonable, and where the changes do not denigrate our design, any and all changes to Drawings must be approved in writing by Artform. It is recommended that you have your Drawing updated by Artform prior to attaching any Drawing to any builder agreement. Artform shall not be responsible for the misuse of or unauthorized alterations to any of its Drawings.



| Width 50.00 FT |
|----------------|
|----------------|

| Depth | 59.38 | FT |
|-------|-------|----|
|-------|-------|----|

Height 24.42 FT

| LIVING AREA          | 1807 <sup>FT</sup> |
|----------------------|--------------------|
| Main                 | 1807 <sup>FT</sup> |
| Future               | 0 FT               |
| 2 <sup>nd</sup> Unit | 0 FT               |

| BEDROOMS             | 3 |
|----------------------|---|
| Main                 | 2 |
| Future               | 1 |
| 2 <sup>nd</sup> Unit | 0 |

| BATHROOMS            | 2 |
|----------------------|---|
| Main                 | 2 |
| Future               | 0 |
| 2 <sup>nd</sup> Unit | 0 |



### TAYBERRY CRISP - 1<sup>ST</sup> FLOOR 936.144.v7 GL

Some features shown are optional. Your Purchase & Sale Agreement govern