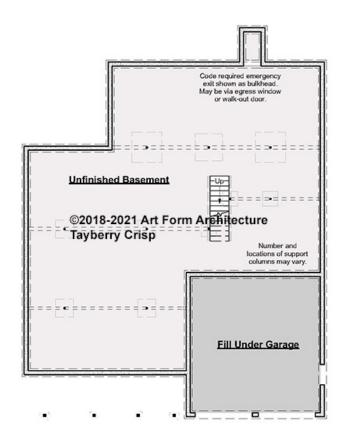

## TAYBERRY CRISP - BASEMENT 936.144.v6 GR

Some features shown are optional. Your Purchase & Sale Agreement governs, whether items are labeled "optional" in this document or not.

WEB 936.144.v6 GR Tayberry Crisp

#### CLG HT SHOWN 7'-8" CLG HT POSSIBLE 9'-0"

\* Major Change Fee, see website plan page for cost

| F1 LIVING AREA       | 0 <sup>FT</sup>    | F1 BEDROOMS          | 0    | F1 BATHROOMS         | 0    |
|----------------------|--------------------|----------------------|------|----------------------|------|
| Main                 | 0.00 <sup>FT</sup> | Main                 | 0.00 | Main                 | 0.00 |
| Future               | 0.00 <sup>FT</sup> | Future               | 0.00 | Future               | 0.00 |
| 2 <sup>nd</sup> Unit | 0.00 <sup>FT</sup> | 2 <sup>nd</sup> Unit | 0.00 | 2 <sup>nd</sup> Unit | 0.00 |