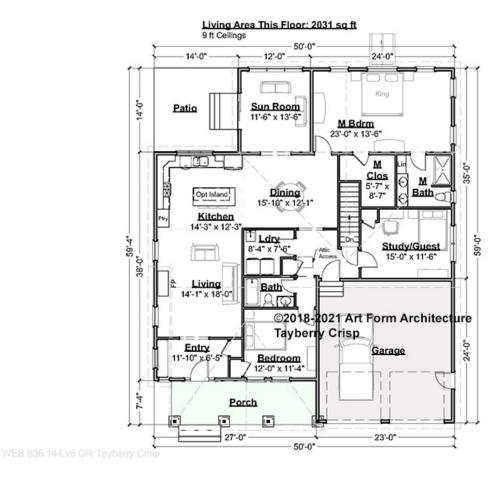

### TAYBERRY CRISP - 1<sup>ST</sup> FLOOR 936.144.v6 GR

Some features shown are optional. Your Purchase & Sale Agreement governs, whether items are labeled "optional" in this document or not.

CLG HT SHOWN 9'-0" CLG HT POSSIBLE 8'-0"

\* Major Change Fee, see website plan page for cost

| F1 LIVING AREA       | 2031 <sup>FT</sup> | F1 BEDROOMS          | 3    | F1 BATHROOMS         | 2    |
|----------------------|--------------------|----------------------|------|----------------------|------|
| Main                 | 2031.00 FT         | Main                 | 3.00 | Main                 | 2.00 |
| Future               | 0.00 FT            | Future               | 0.00 | Future               | 0.00 |
| 2 <sup>nd</sup> Unit | 0.00 FT            | 2 <sup>nd</sup> Unit | 0.00 | 2 <sup>nd</sup> Unit | 0.00 |