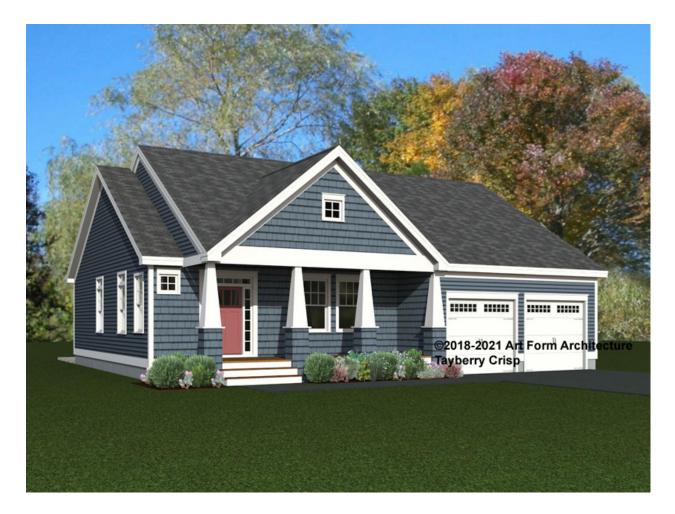

# TAYBERRY CRISP 936.144.v6 GR

Part of the Bakery Series Collection.

In addition to our Terms and Conditions (the "Terms"), please be aware of the following:

Art Form Architecture, LLC ("Artform") requires that our Drawings be built substantially as designed. Artform will not be obligated by or liable for use of this design with markups as part of any builder agreement. While we attempt to accommodate where possible and reasonable, and where the changes do not denigrate our design, any and all changes to Drawings must be approved in writing by Artform. It is recommended that you have your Drawing updated by Artform prior to attaching any Drawing to any builder agreement. Artform shall not be responsible for the misuse of or unauthorized alterations to any of its Drawings.

Depth 59.33 FT

Width 50.00 FT

| LIVING AREA           | 2031 <sup>FT</sup> | BEDROOMS              | 3 |
|-----------------------|--------------------|-----------------------|---|
| Main                  | 2031 <sup>FT</sup> | Main                  | 3 |
| Future                | 0 FT               | Future                | 0 |
| 2 <sup>nd</sup> Linit | o FT               | 2 <sup>nd</sup> Linit | 0 |

Height 25.42 FT

| BATHROOMS            | 2 |
|----------------------|---|
| Main                 | 2 |
| Future               | 0 |
| 2 <sup>nd</sup> Unit | 0 |