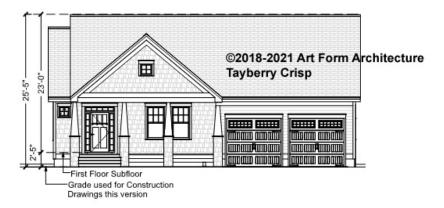

#### TAYBERRY CRISP - FRONT ELEVATION 936.144.v6 GR

\_

Some features shown are optional. Your Purchase & Sale Agreement governs, whether items are labeled "optional" in this document or not.

WEB 936.144.v6 GR Tayberry Crist