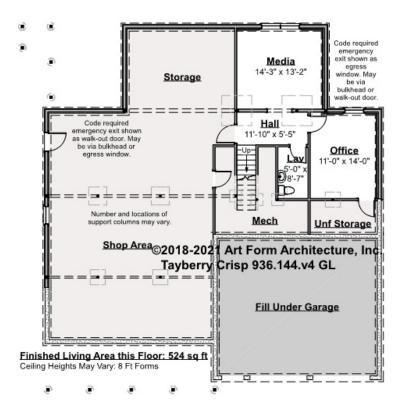

### TAYBERRY CRISP - BASEMENT 936.144.v4 GR

The construction drawings show this lower level as finished. We don't include that in our data chart so Search isn't misleading. Everybody knows you can finish a basement!

#### CLG HT SHOWN 7'-8" CLG HT POSSIBLE 9'-0"

\* Major Change Fee, see website plan page for cost

| F1 LIVING AREA       | 0 FT    | F1 BEDROOMS          | 0    | F1 BATHROOMS         | 0    |
|----------------------|---------|----------------------|------|----------------------|------|
| Main                 | 0.00 FT | Main                 | 0.00 | Main                 | 0.00 |
| Future               | FT      | Future               | 0.00 | Future               |      |
| 2 <sup>nd</sup> Unit | 0.00 FT | 2 <sup>nd</sup> Unit | 0.00 | 2 <sup>nd</sup> Unit | 0.00 |