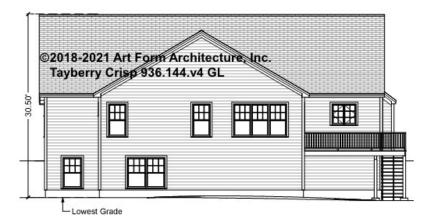

ems are labeled "optional" in this document or not.



#### CLG HT SHOWN 7'-8" CLG HT POSSIBLE 9'-0"

\* Major Change Fee, see website plan page for cost

| F1 LIVING AREA       | 0 FT    | F1 BEDROOMS          | 0    | F1 BATHROOMS         | 0    |
|----------------------|---------|----------------------|------|----------------------|------|
| Main                 | 0.00 FT | Main                 | 0.00 | Main                 | 0.00 |
| Future               | FT      | Future               | 0.00 | Future               |      |
| 2 <sup>nd</sup> Unit | 0.00 FT | 2 <sup>nd</sup> Unit | 0.00 | 2 <sup>nd</sup> Unit | 0.00 |



### TAYBERRY CRISP - FRONT ELEVATION 936.144.v4 GR





# **TAYBERRY CRISP - RIGHT ELEVATION** 936.144.v4 GR





# **TAYBERRY CRISP - REAR ELEVATION** 936.144.v4 GR





# TAYBERRY CRISP - LEFT ELEVATION 936.144.v4 GR