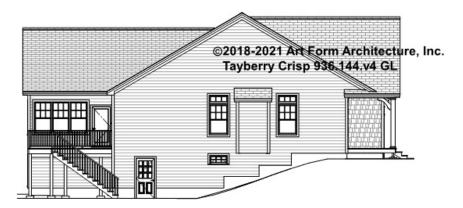

#### CLG HT SHOWN 7'-8" CLG HT POSSIBLE 9'-0"

\* Major Change Fee, see website plan page for cost

| F1 LIVING AREA       | 0 FT    | F1 BEDROOMS          | 0    | F1 BATHROOMS         | 0    |
|----------------------|---------|----------------------|------|----------------------|------|
| Main                 | 0.00 FT | Main                 | 0.00 | Main                 | 0.00 |
| Future               | FT      | Future               | 0.00 | Future               |      |
| 2 <sup>nd</sup> Unit | 0.00 FT | 2 <sup>nd</sup> Unit | 0.00 | 2 <sup>nd</sup> Unit | 0.00 |



### TAYBERRY CRISP - FRONT ELEVATION 936.144.v4 GR





# **TAYBERRY CRISP - RIGHT ELEVATION** 936.144.v4 GR





# **TAYBERRY CRISP - REAR ELEVATION** 936.144.v4 GR





# TAYBERRY CRISP - LEFT ELEVATION 936.144.v4 GR