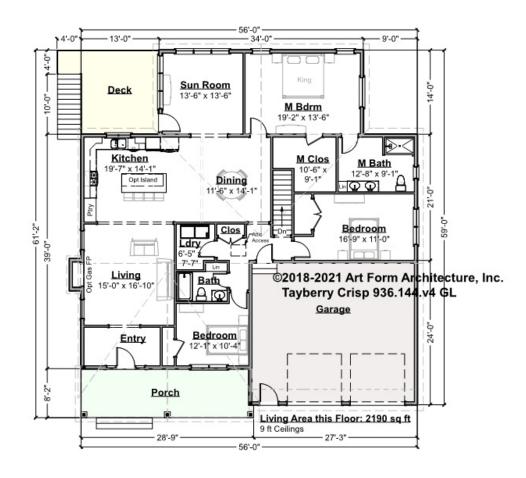

### TAYBERRY CRISP - 1<sup>ST</sup> FLOOR 936.144.v4 GR

CLG HT SHOWN 9'-0" CLG HT POSSIBLE 8'-0"

<sup>\*</sup> Major Change Fee, see website plan page for cost

| F1 LIVING AREA       | 2190 <sup>FT</sup> | F1 BEDROOMS          | 3    | F1 BATHROOMS         | 2    |
|----------------------|--------------------|----------------------|------|----------------------|------|
| Main                 | 2190.00 FT         | Main                 | 3.00 | Main                 | 2.00 |
| Future               | 0.00 FT            | Future               | 0.00 | Future               | 0.00 |
| 2 <sup>nd</sup> Unit | 0.00 FT            | 2 <sup>nd</sup> Unit | 0.00 | 2 <sup>nd</sup> Unit | 0.00 |