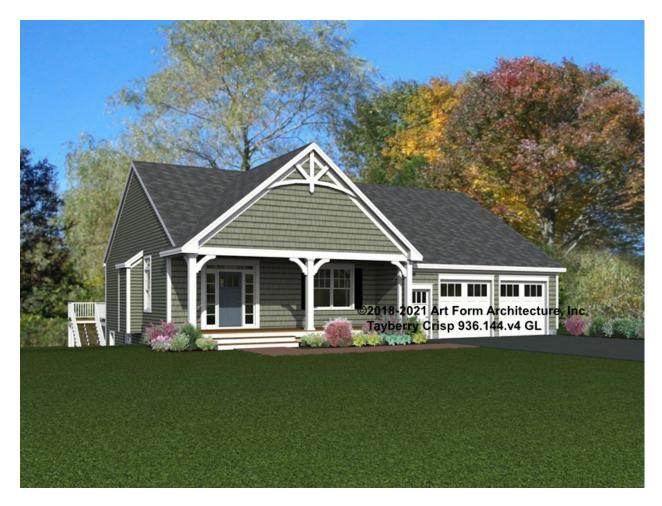

#### TAYBERRY CRISP 936.144.v4 GR

Part of the Bakery Series Collection.

Reverse plan available.

In addition to our Terms and Conditions (the "Terms"), please be aware of the following:

Art Form Architecture, LLC ("Artform") requires that our Drawings be built substantially as designed. Artform will not be obligated by or liable for use of this design with markups as part of any builder agreement. While we attempt to accommodate where possible and reasonable, and where the changes do not denigrate our design, any and all changes to Drawings must be approved in writing by Artform. It is recommended that you have your Drawing updated by Artform prior to attaching any Drawing to any builder agreement. Artform shall not be responsible for the misuse of or unauthorized alterations to any of its Drawings.

### TAYBERRY CRISP - FRONT ELEVATION 936.144.v4 GR