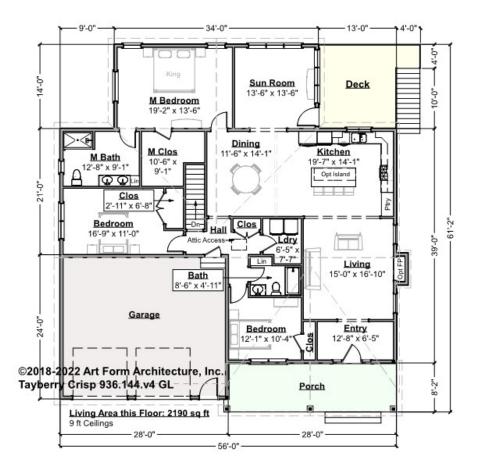

# TAYBERRY CRISP - 1<sup>ST</sup> FLOOR 936.144.v4 GL

—

Some features shown are optional. Your Purchase & Sale Agreement governs, whether items are labeled "optional" in this document or not.

### CLG HT SHOWN 9'-0" CLG HT POSSIBLE 8'-0"

\* Major Change Fee, see website plan page for cost

| F1 LIVING AREA       | 2190 <sup>FT</sup> | F1 BEDROOMS          | 3    | F1 BATHROOMS         | 2    |
|----------------------|--------------------|----------------------|------|----------------------|------|
| Main                 | 2190.00 FT         | Main                 | 3.00 | Main                 | 2.00 |
| Future               | FT                 | Future               |      | Future               |      |
| 2 <sup>nd</sup> Unit | FT                 | 2 <sup>nd</sup> Unit |      | 2 <sup>nd</sup> Unit |      |