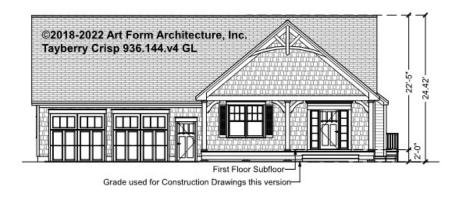

## TAYBERRY CRISP - FRONT ELEVATION 936.144.v4 GL

\_

Some features shown are optional. Your Purchase & Sale Agreement governs, whether items are labeled "optional" in this document or not.

You may not build this Design without purchasing a License to Build (as defined in our Terms). Unauthorized changes are not permitted and violate copyright laws, which provide substantial penalties for infringement.