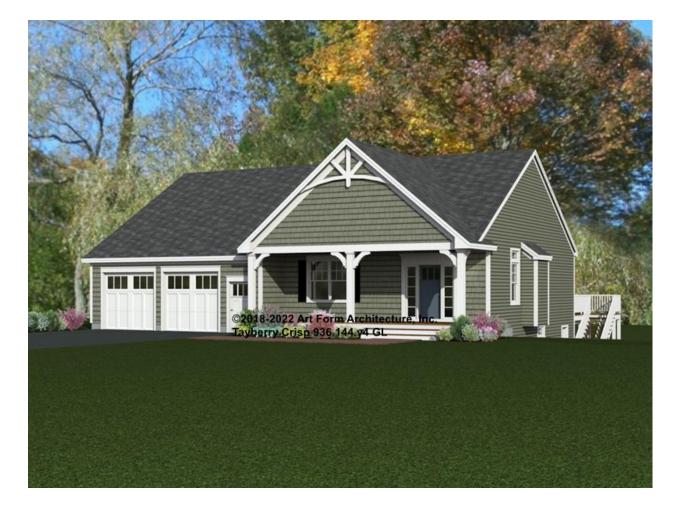

## TAYBERRY CRISP - FRONT ELEVATION 936.144.v4 GL

\_

Some features shown are optional. Your Purchase & Sale Agreement governs, whether items are labeled "optional" in this document or not.

You may not build this Design without purchasing a License to Build (as defined in our Terms). Unauthorized changes are not permitted and violate copyright laws, which provide substantial penalties for infringement.