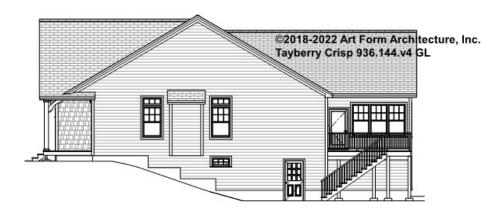

## TAYBERRY CRISP - RIGHT ELEVATION 936.144.v4 GL

—

Some features shown are optional. Your Purchase & Sale Agreement governs, whether items are labeled "optional" in this document or not.

You may not build this Design without purchasing a License to Build (as defined in our Terms). Unauthorized changes are not permitted and violate copyright laws, which provide substantial penalties for infringement.