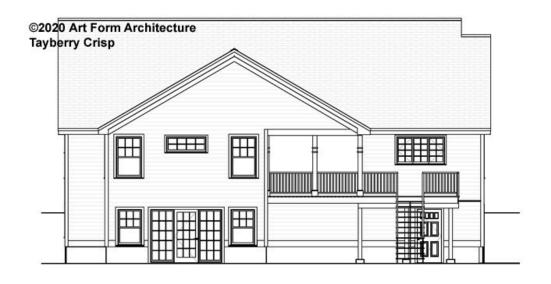

# TAYBERRY CRISP - REAR ELEVATION 936.144.v3 KL

—

Some features shown are optional. Your Purchase & Sale Agreement governs, whether items are labeled "optional" in this document or not.

CRS 936.144.v3 KL Tayberry Crisp