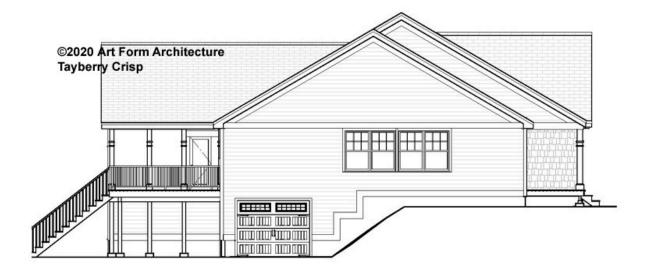

# TAYBERRY CRISP - LEFT ELEVATION 936.144.v3 KL

Some features shown are optional. Your Purchase & Sale Agreement governs, whether items are labeled "optional" in this document or not.

CRS 936.144.v3 KL Tayberry Crisp