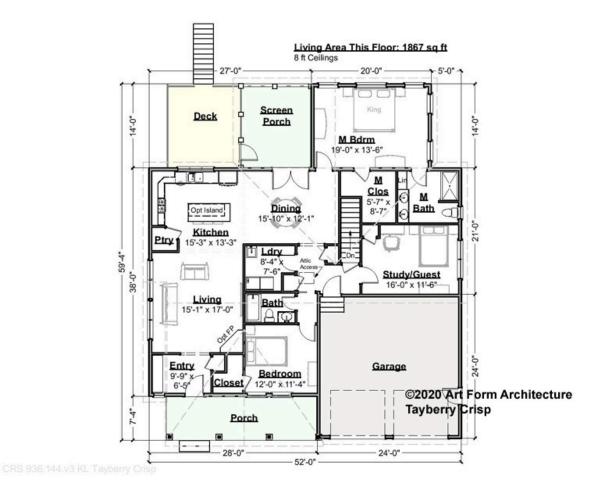

# TAYBERRY CRISP - 1<sup>ST</sup> FLOOR 936.144.v3 KL

—

Some features shown are optional. Your Purchase & Sale Agreement governs, whether items are labeled "optional" in this document or not.

### CLG HT SHOWN 8'-0" CLG HT POSSIBLE 9'-0"

\* Major Change Fee, see website plan page for cost

| F1 LIVING AREA       | 1867 <sup>FT</sup> | F1 BEDROOMS          | 3    | F1 BATHROOMS         | 2    |
|----------------------|--------------------|----------------------|------|----------------------|------|
| Main                 | 1867.00 FT         | Main                 | 3.00 | Main                 | 2.00 |
| Future               | 0.00 <sup>FT</sup> | Future               | 0.00 | Future               | 0.00 |
| 2 <sup>nd</sup> Unit | 0.00 <sup>FT</sup> | 2 <sup>nd</sup> Unit | 0.00 | 2 <sup>nd</sup> Unit | 0.00 |