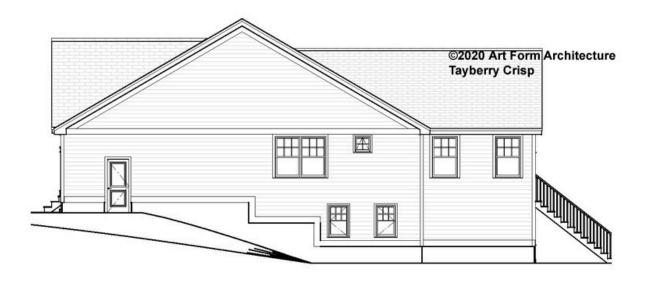

# TAYBERRY CRISP - RIGHT ELEVATION 936.144.v3 KL

Some features shown are optional. Your Purchase & Sale Agreement governs, whether items are labeled "optional" in this document or not.

CRS 936.144.v3 KL Tayberry Crisp