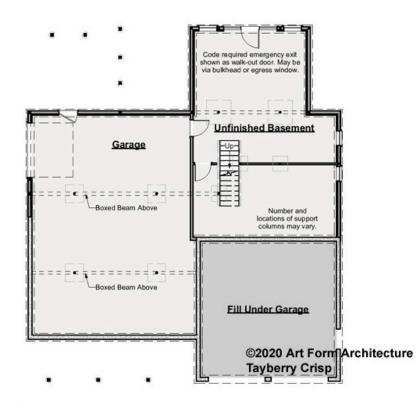

# TAYBERRY CRISP - BASEMENT 936.144.v3 KL

—

Some features shown are optional. Your Purchase & Sale Agreement governs, whether items are labeled "optional" in this document or not.

CRS 936.144.v3 KL Tayberry Crisp

#### CLG HT SHOWN 7'-8" CLG HT POSSIBLE 9'-0"

\* Major Change Fee, see website plan page for cost

| F1 LIVING AREA       | 0 <sup>FT</sup>    | F1 BEDROOMS          | 0    | F1 BATHROOMS         | 0    |
|----------------------|--------------------|----------------------|------|----------------------|------|
| Main                 | 0.00 <sup>ft</sup> | Main                 | 0.00 | Main                 | 0.00 |
| Future               | 0.00 <sup>FT</sup> | Future               | 0.00 | Future               | 0.00 |
| 2 <sup>nd</sup> Unit | 0.00 <sup>ft</sup> | 2 <sup>nd</sup> Unit | 0.00 | 2 <sup>nd</sup> Unit | 0.00 |