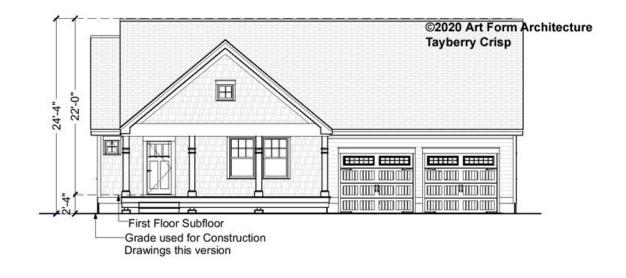

## TAYBERRY CRISP - FRONT ELEVATION 936.144.v3 KL

\_\_\_\_

Some features shown are optional. Your Purchase & Sale Agreement governs, whether items are labeled "optional" in this document or not.

CRS 936.144.v3 KL Tayberry Crisp